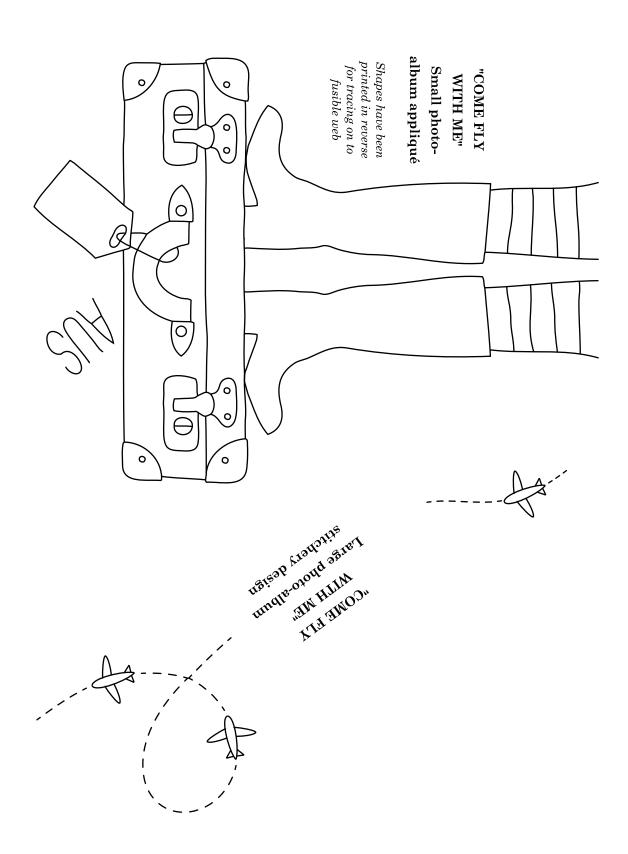

## **COME FLY WITH ME**

2

Print your chosen design/templates from the *Homespun* website. Before printing, check the Print dialog box – it is important that in the field next to the words "Page Scaling" you have selected "None" to ensure your design/templates print out at 100%.