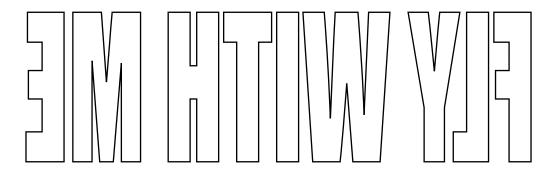

## **COME FLY WITH ME**

1

Print your chosen design/templates from the *Homespun* website. Before printing, check the Print dialog box – it is important that in the field next to the words "Page Scaling" you have selected "None" to ensure your design/templates print out at 100%.

Print your chosen design/templates from the *Homespun* website. Before printing, check the Print dialog box – it is important that in the field next to the words "Page Scaling" you have selected "None" to ensure your design/templates print out at 100%.