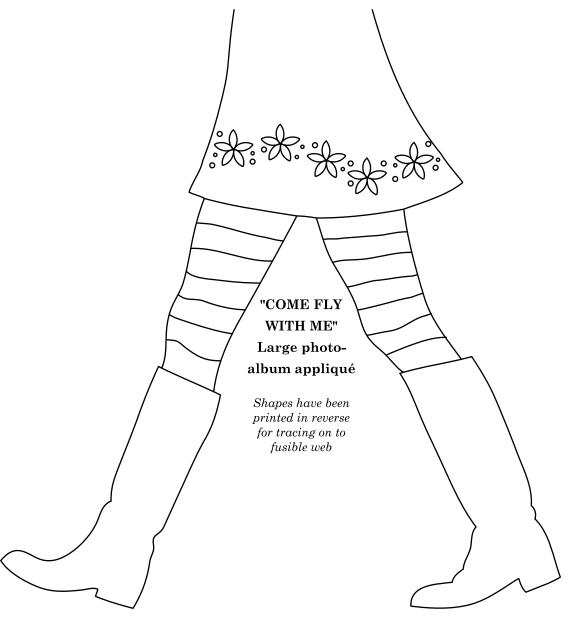

## **COME FLY WITH ME**

1

Print your chosen design/templates from the *Homespun* website. Before printing, check the Print dialog box – it is important that in the field next to the words "Page Scaling" you have selected "None" to ensure your design/templates print out at 100%.

Print your chosen design/templates from the *Homespun* website. Before printing, check the Print dialog box – it is important that in the field next to the words "Page Scaling" you have selected "None" to ensure your design/templates print out at 100%.