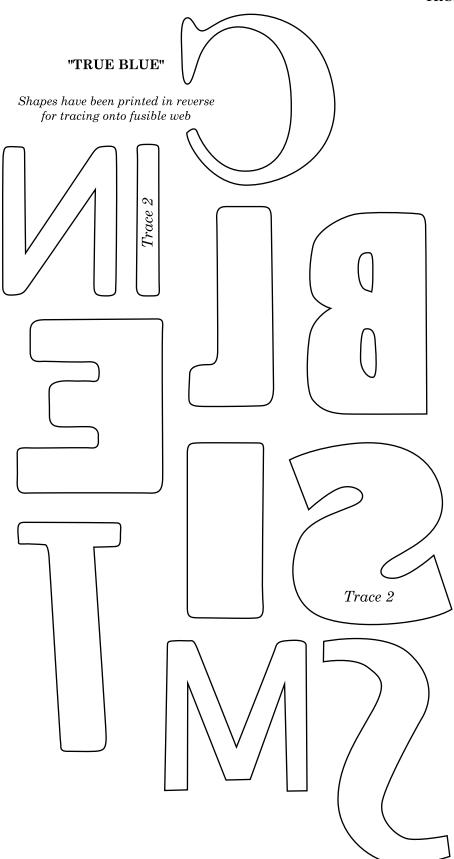

Print your chosen design/templates from the *Homespun* website. Before printing, check the Print dialog box – it is important that in the field next to the words "Page Scaling" you have selected "None" to ensure your design/templates print out at 100%.