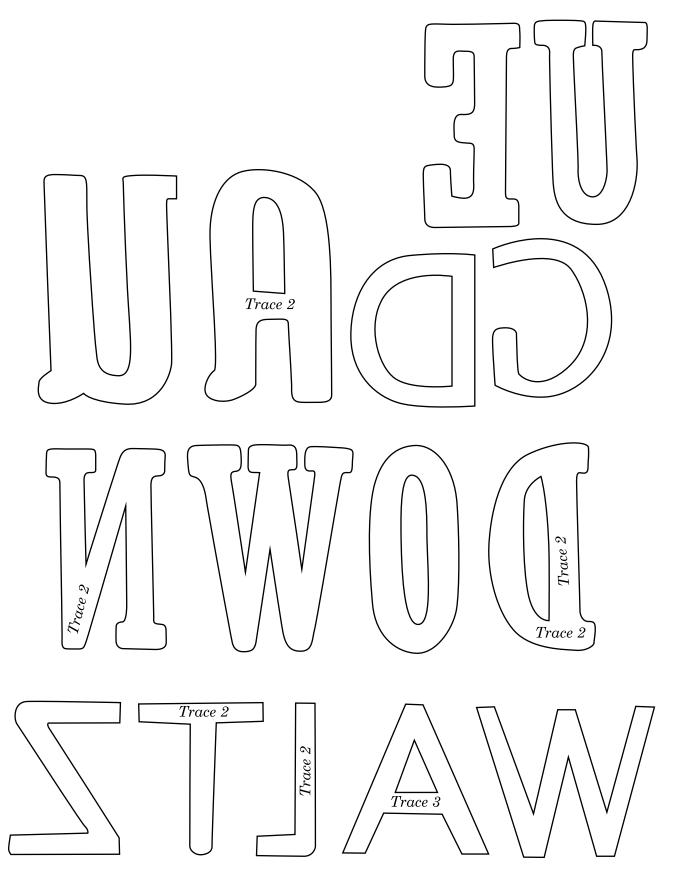

Print your chosen design/templates from the *Homespun* website. Before printing, check the Print dialog box – it is important that in the field next to the words "Page Scaling" you have selected "None" to ensure your design/templates print out at 100%.