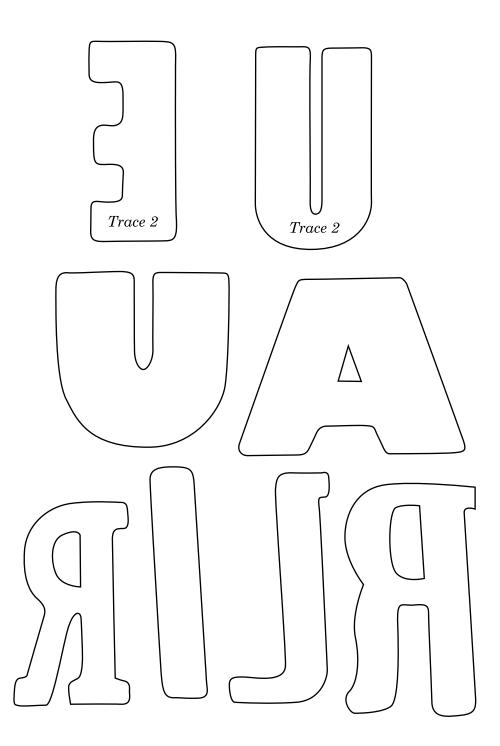

Print your chosen design/templates from the *Homespun* website. Before printing, check the Print dialog box – it is important that in the field next to the words "Page Scaling" you have selected "None" to ensure your design/templates print out at 100%.