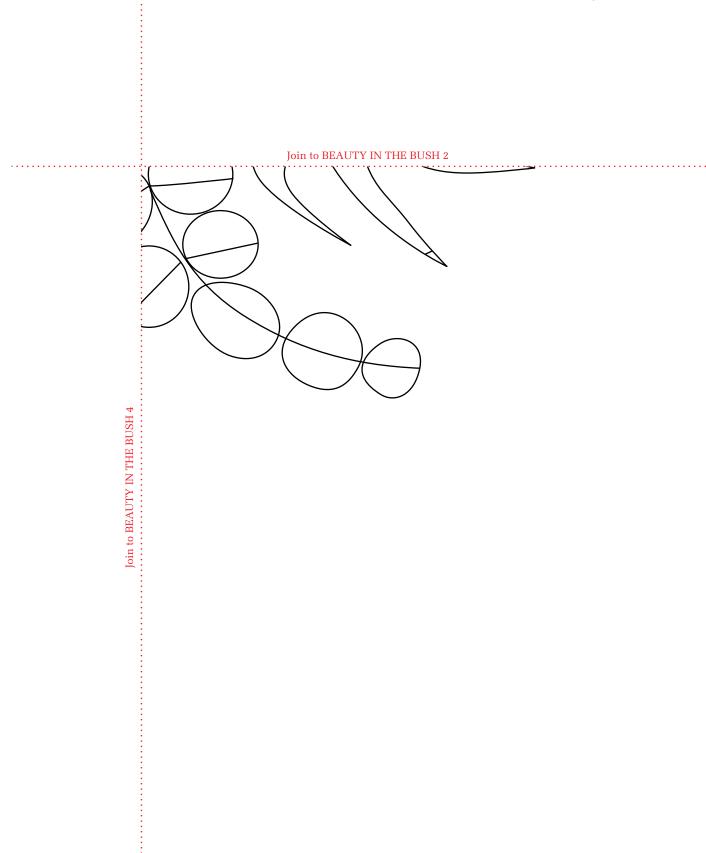

opyright Universal Magazines *Homespun* Vol.14 No.1 Issue 116



Print your chosen design/templates from the *Homespun* website. Before printing, check the Print dialog box – it is important that in the field next to the words "Page Scaling" you have selected "None" to ensure your design/templates print out at 100%.



Copyright Universal Magazines *Homespun* Vol.14 No.1 Issue 116

## **BEAUTY IN THE BUSH**

2

. . . . . . . . . . . . . . . .



Print your chosen design/templates from the *Homespun* website. Before printing, check the Print dialog box – it is important that in the field next to the words "Page Scaling" you have selected "None" to ensure your design/templates print out at 100%.



Copyright Universal Magazines *Homespun* Vol.14 No.1 Issue 116

## **BEAUTY IN THE BUSH**

3



Print your chosen design/templates from the *Homespun* website. Before printing, check the Print dialog box – it is important that in the field next to the words "Page Scaling" you have selected "None" to ensure your design/templates print out at 100%.

HOMESPUN

Copyright Universal Magazines *Homespun* Vol.14 No.1 Issue 116

## BEAUTY IN THE BUSH 4



Join to BEAUTY IN THE BUSH 3