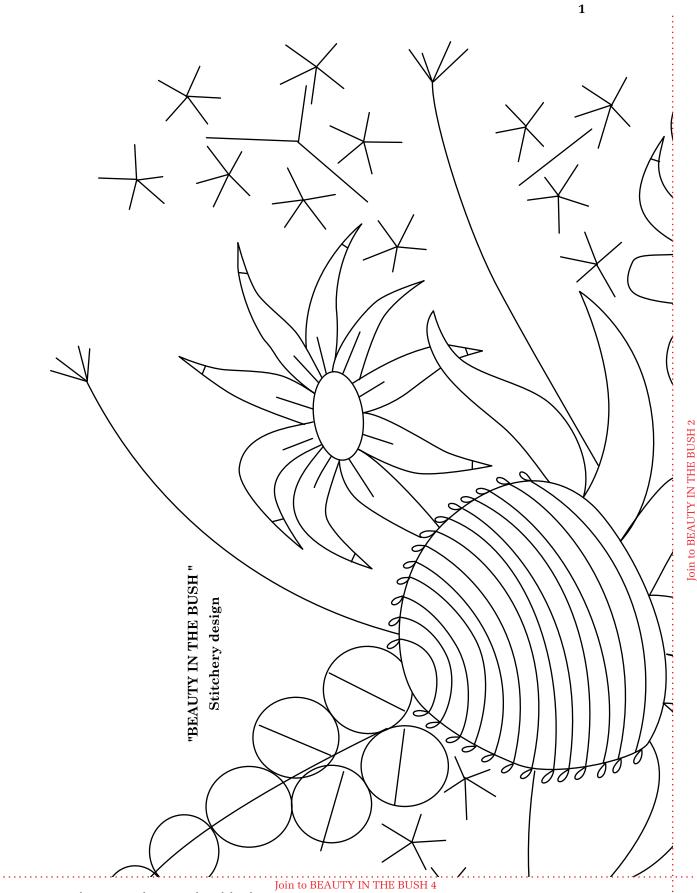

Print your chosen design/templates from the *Homespun* website. Before printing, check the Print dialog box – it is important that in the field next to the words "Page Scaling" you have selected "None" to ensure your design/templates print out at 100%.

## **BEAUTY IN THE BUSH**

2

. . . . . . . . . . . . . . . .

Print your chosen design/templates from the *Homespun* website. Before printing, check the Print dialog box – it is important that in the field next to the words "Page Scaling" you have selected "None" to ensure your design/templates print out at 100%.