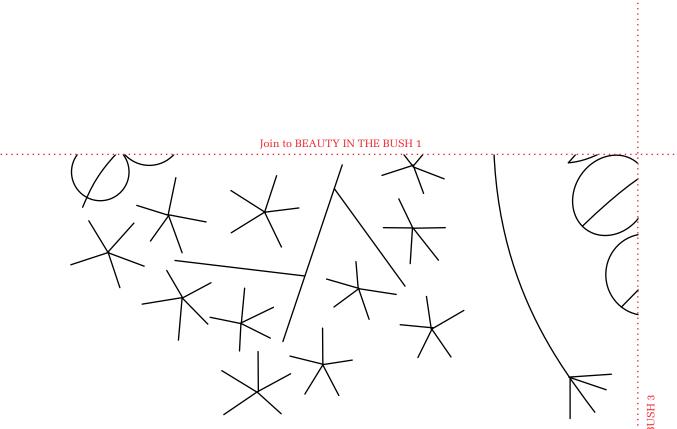

## **BEAUTY IN THE BUSH**

3

Print your chosen design/templates from the *Homespun* website. Before printing, check the Print dialog box – it is important that in the field next to the words "Page Scaling" you have selected "None" to ensure your design/templates print out at 100%.