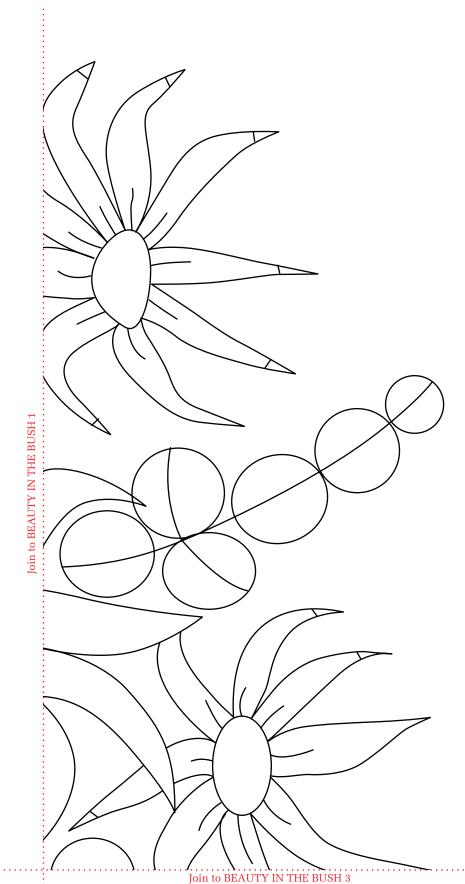

HÔMESPUN

Copyright Universal Magazines *Homespun* Vol.14 No.1 Issue 116

Print your chosen design/templates from the *Homespun* website. Before printing, check the Print dialog box – it is important that in the field next to the words "Page Scaling" you have selected "None" to ensure your design/templates print out at 100%.