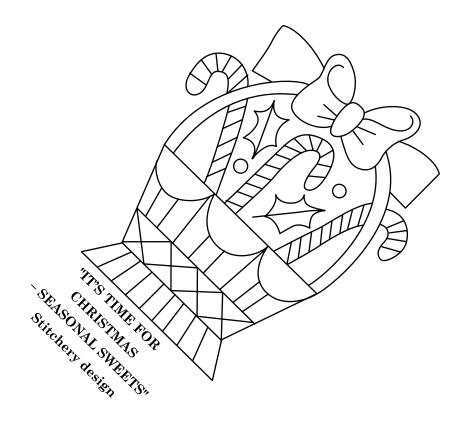

Print your chosen design/templates from the *Homespun* website. Before printing, check the Print dialog box – it is important that in the field next to the words "Page Scaling" you have selected "None" to ensure your design/templates print out at 100%.



Copyright Universal Magazines *Homespun* Vol.14 No.4 Issue 119

## IT'S TIME FOR CHRISTMAS

1



Print your chosen design/templates from the *Homespun* website. Before printing, check the Print dialog box – it is important that in the field next to the words "Page Scaling" you have selected "None" to ensure your design/templates print out at 100%.



Copyright Universal Magazines *Homespun* Vol.14 No.4 Issue 119

## **IT'S TIME FOR CHRISTMAS**

2