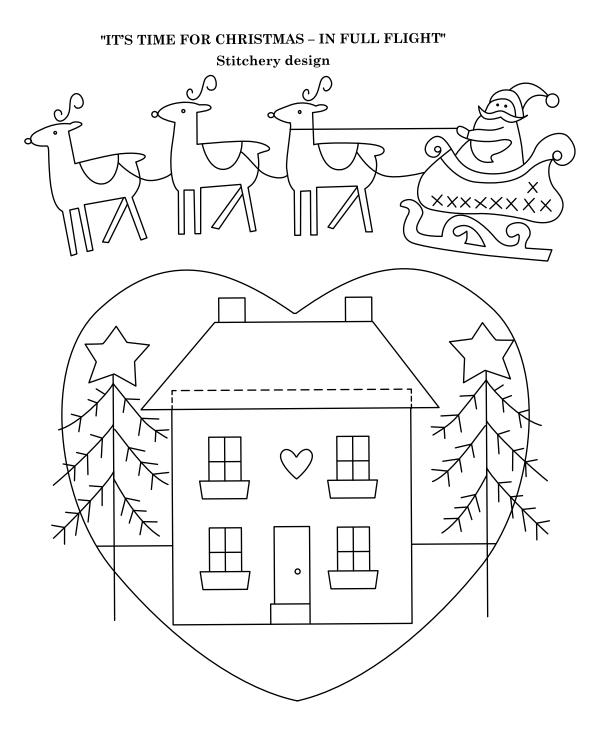

Print your chosen design/templates from the *Homespun* website. Before printing, check the Print dialog box – it is important that in the field next to the words "Page Scaling" you have selected "None" to ensure your design/templates print out at 100%.



Copyright Universal Magazines *Homespun* Vol.14 No.4 Issue 119

## IT'S TIME FOR CHRISTMAS

1



Print your chosen design/templates from the *Homespun* website. Before printing, check the Print dialog box – it is important that in the field next to the words "Page Scaling" you have selected "None" to ensure your design/templates print out at 100%.



Copyright Universal Magazines *Homespun* Vol.14 No.4 Issue 119

## **IT'S TIME FOR CHRISTMAS**

2