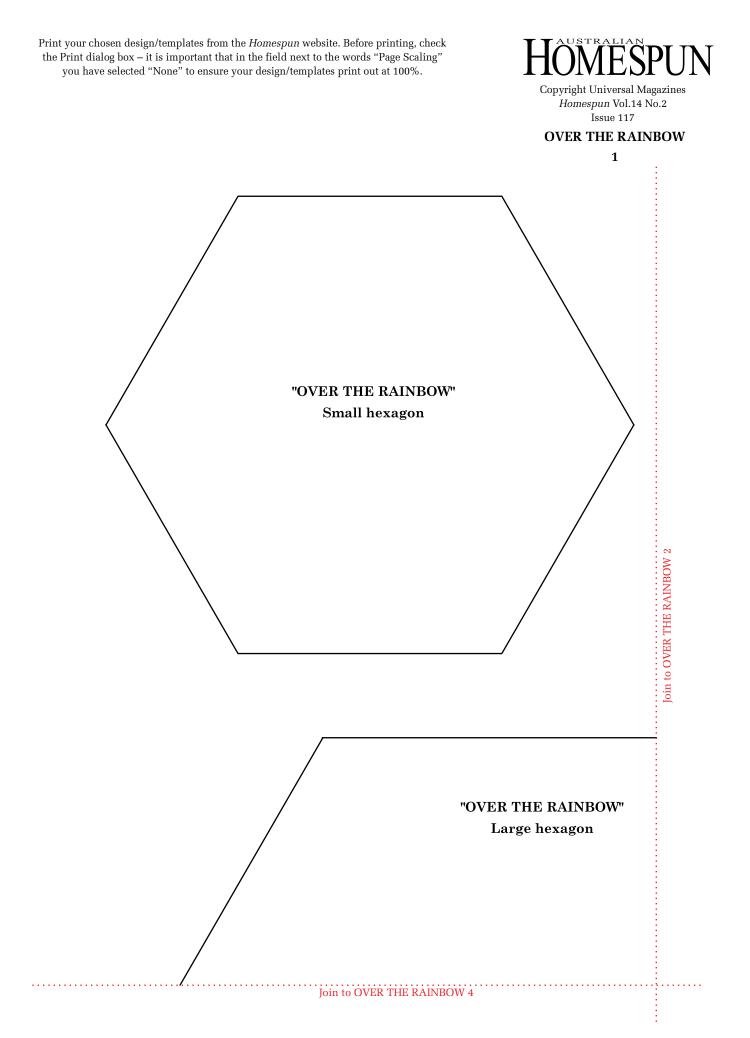

Print your chosen design/templates from the *Homespun* website. Before printing, check the Print dialog box – it is important that in the field next to the words "Page Scaling" you have selected "None" to ensure your design/templates print out at 100%.

Copyright Universal Magazines *Homespun* Vol.14 No.2 Issue 117

## **OVER THE RAINBOW**

2

Print your chosen design/templates from the *Homespun* website. Before printing, check the Print dialog box – it is important that in the field next to the words "Page Scaling" you have selected "None" to ensure your design/templates print out at 100%.