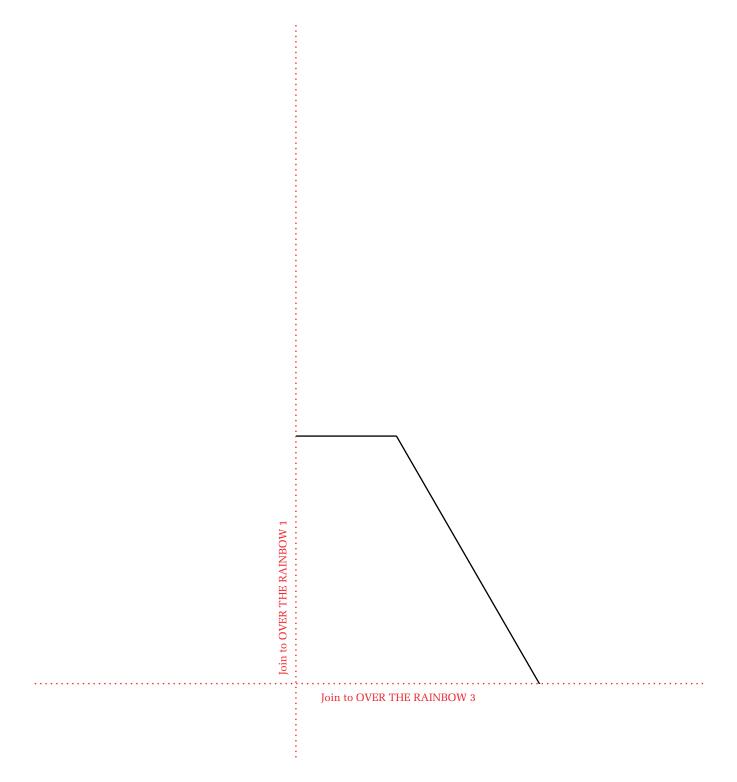

## **OVER THE RAINBOW**

2

Print your chosen design/templates from the *Homespun* website. Before printing, check the Print dialog box – it is important that in the field next to the words "Page Scaling" you have selected "None" to ensure your design/templates print out at 100%.

Copyright Universal Magazines *Homespun* Vol.14 No.2 Issue 117

## **OVER THE RAINBOW**

3

Print your chosen design/templates from the *Homespun* website. Before printing, check the Print dialog box – it is important that in the field next to the words "Page Scaling" you have selected "None" to ensure your design/templates print out at 100%.