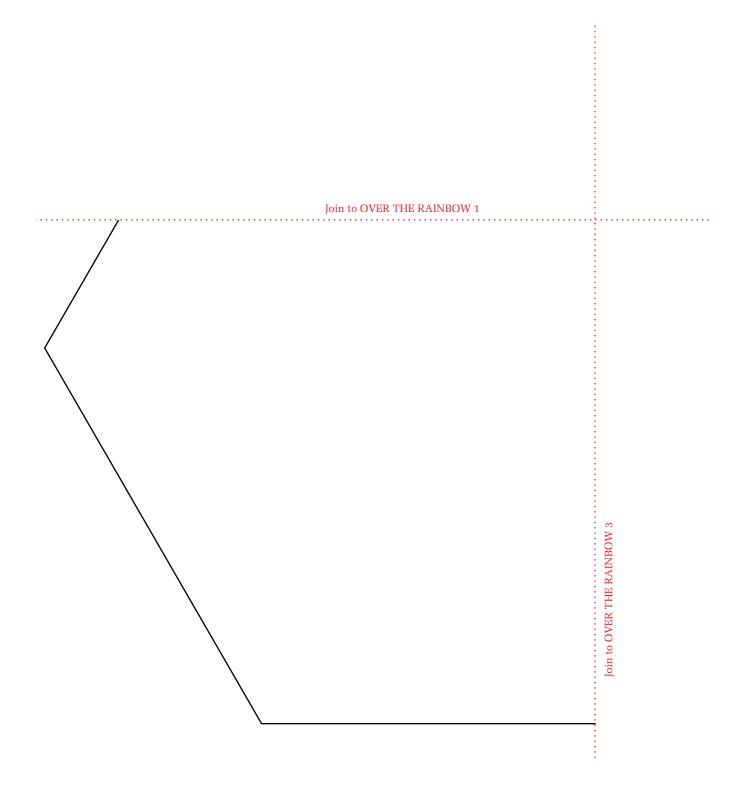

at 100%.



Copyright Universal Magazines *Homespun* Vol.14 No.2 Issue 117

## **OVER THE RAINBOW**

2



Print your chosen design/templates from the *Homespun* website. Before printing, check the Print dialog box – it is important that in the field next to the words "Page Scaling" you have selected "None" to ensure your design/templates print out at 100%.



Copyright Universal Magazines *Homespun* Vol.14 No.2 Issue 117

## **OVER THE RAINBOW**

3



Print your chosen design/templates from the *Homespun* website. Before printing, check the Print dialog box – it is important that in the field next to the words "Page Scaling" you have selected "None" to ensure your design/templates print out at 100%.



Copyright Universal Magazines *Homespun* Vol.14 No.2 Issue 117

## OVER THE RAINBOW

4