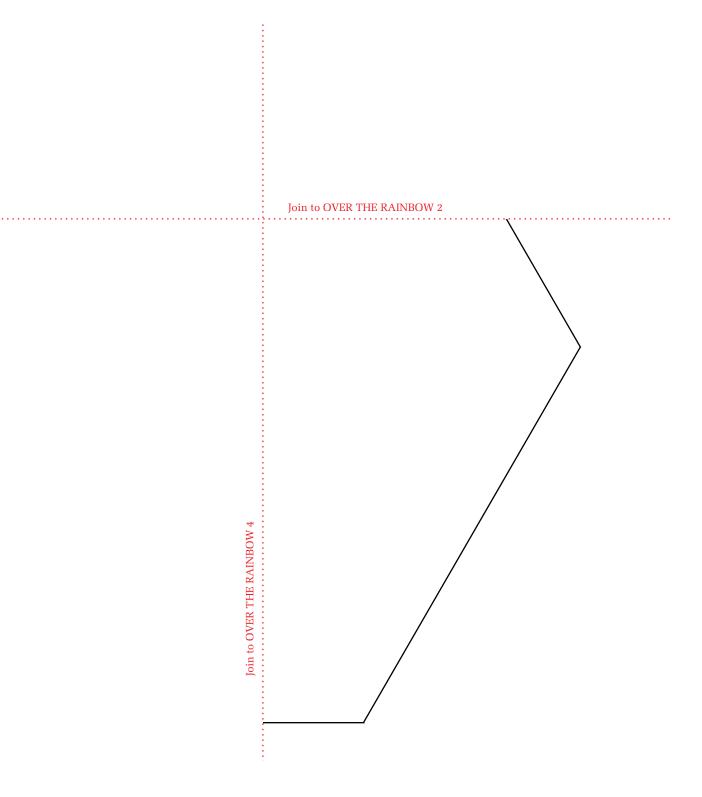

## **OVER THE RAINBOW**

3

Print your chosen design/templates from the *Homespun* website. Before printing, check the Print dialog box – it is important that in the field next to the words "Page Scaling" you have selected "None" to ensure your design/templates print out at 100%.

Copyright Universal Magazines *Homespun* Vol.14 No.2 Issue 117

## OVER THE RAINBOW

4