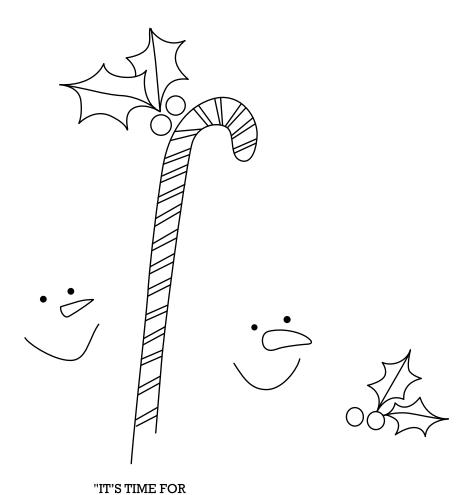

"IT'S TIME FOR **CHRISTMAS** - DOWNHILL DUO" Appliqué design 3. Shapes have been printed in reverse for tracing onto fusible web 6. 5. 9. 10. 2. 8.

Print your chosen design/templates from the *Homespun* website. Before printing, check the Print dialog box – it is important that in the field next to the words "Page Scaling" you have selected "None" to ensure your design/templates print out at 100%.

## CHRISTMAS – DOWNHILL DUO"

Print your chosen design/templates from the *Homespun* website. Before printing, check the Print dialog box – it is important that in the field next to the words "Page Scaling" you have selected "None" to ensure your design/templates print out at 100%.