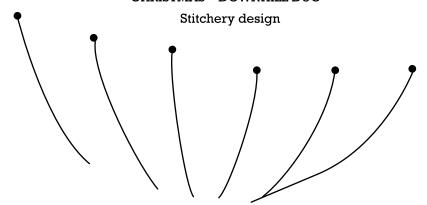

Print your chosen design/templates from the *Homespun* website. Before printing, check the Print dialog box – it is important that in the field next to the words "Page Scaling" you have selected "None" to ensure your design/templates print out at 100%.



"IT'S TIME FOR **CHRISTMAS** - DOWNHILL DUO" Appliqué design 3. Shapes have been printed in reverse for tracing onto fusible web 6. 5. 9. 10. 2. 8.

Print your chosen design/templates from the *Homespun* website. Before printing, check the Print dialog box – it is important that in the field next to the words "Page Scaling" you have selected "None" to ensure your design/templates print out at 100%.





## CHRISTMAS – DOWNHILL DUO"



Print your chosen design/templates from the *Homespun* website. Before printing, check the Print dialog box – it is important that in the field next to the words "Page Scaling" you have selected "None" to ensure your design/templates print out at 100%.





"IT'S TIME FOR CHRISTMAS
- TASTY THREE"
Stitchery design