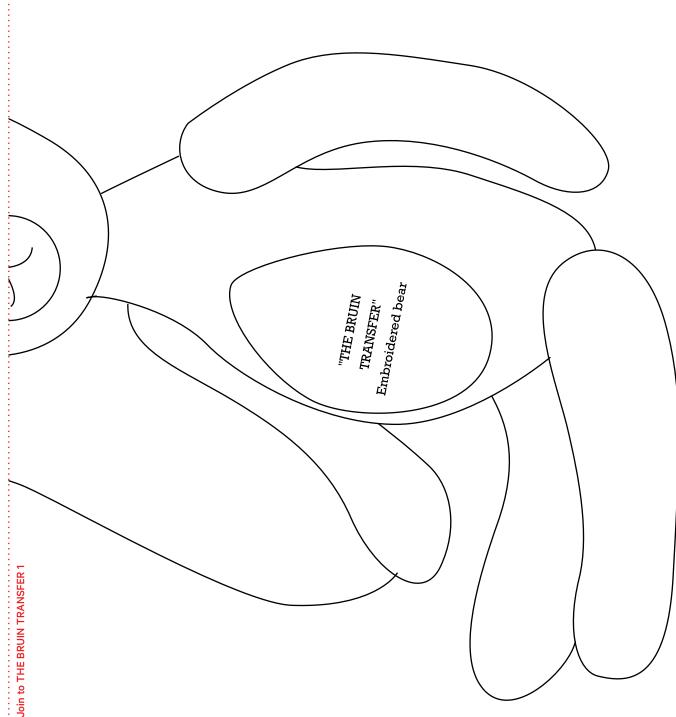

Print your chosen design/templates from the  ${\it Homespun}$  website. Before printing, check the Print dialog box - it is important that in the field next to the words "Page Scaling" you have selected "None" to ensure your design/templates print out at 100%. Copyright Universal Magazines Homespun Vol.14 No.7 Issue 122 THE BRUIN TRANSFER Join to THE BRUIN TRANSFER 3 Shapes have been printed in reverse for tracing on to fusible web "THE BRUIN TRANSFER" <sup>A</sup>ppliquéd bear