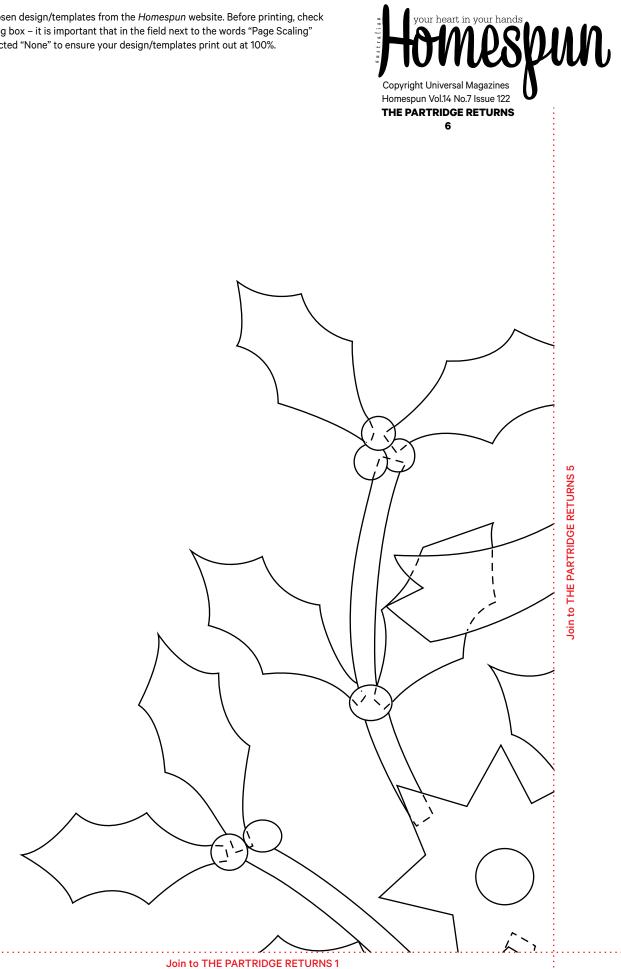

 $\label{eq:print print print$ the Print dialog box - it is important that in the field next to the words "Page Scaling" you have selected "None" to ensure your design/templates print out at 100%.

Print your chosen design/templates from the *Homespun* website. Before printing, check the Print dialog box – it is important that in the field next to the words "Page Scaling" you have selected "None" to ensure your design/templates print out at 100%.