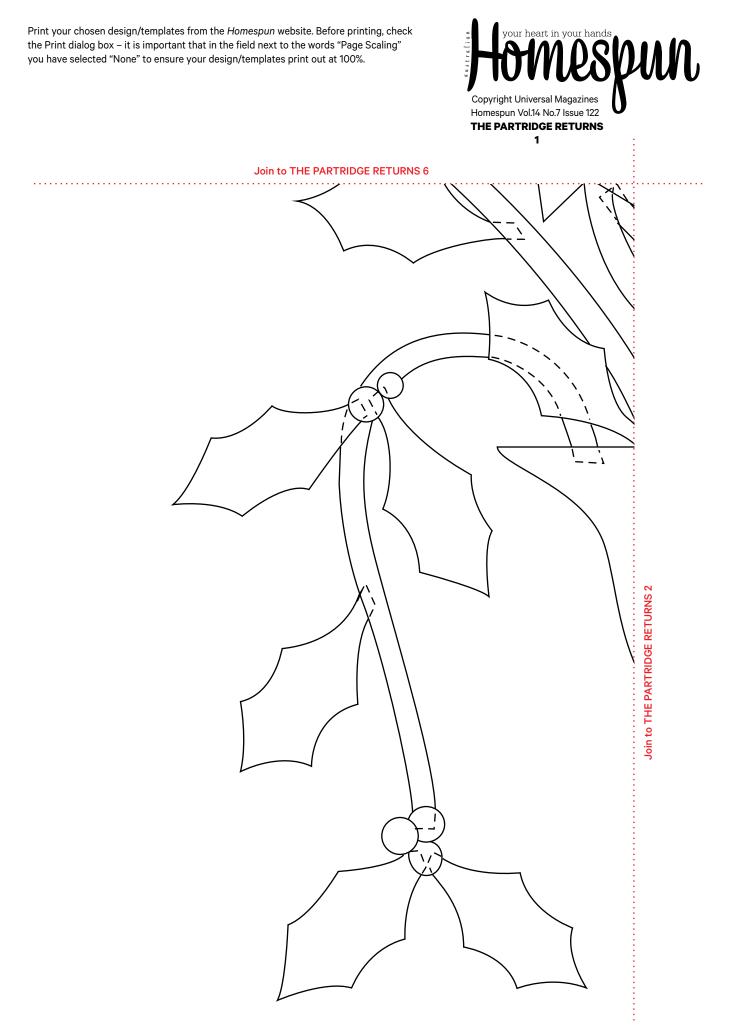

Print your chosen design/templates from the *Homespun* website. Before printing, check the Print dialog box – it is important that in the field next to the words "Page Scaling" you have selected "None" to ensure your design/templates print out at 100%.