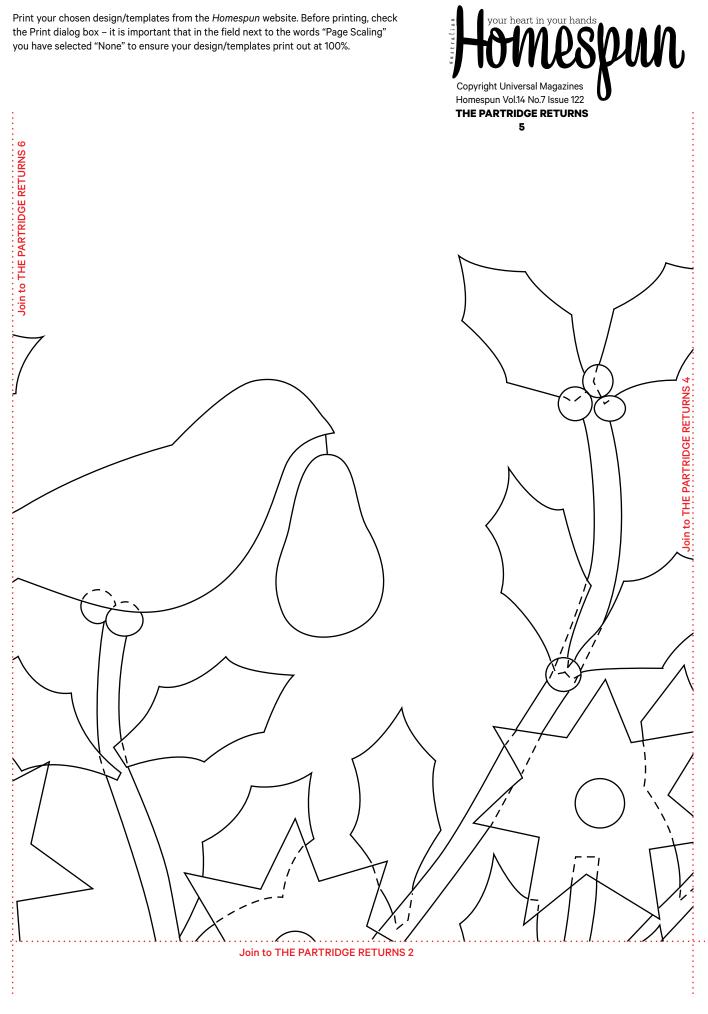

Print your chosen design/templates from the Homespun website. Before printing, check the Print dialog box - it is important that in the field next to the words "Page Scaling" you have selected "None" to ensure your design/templates print out at 100%.