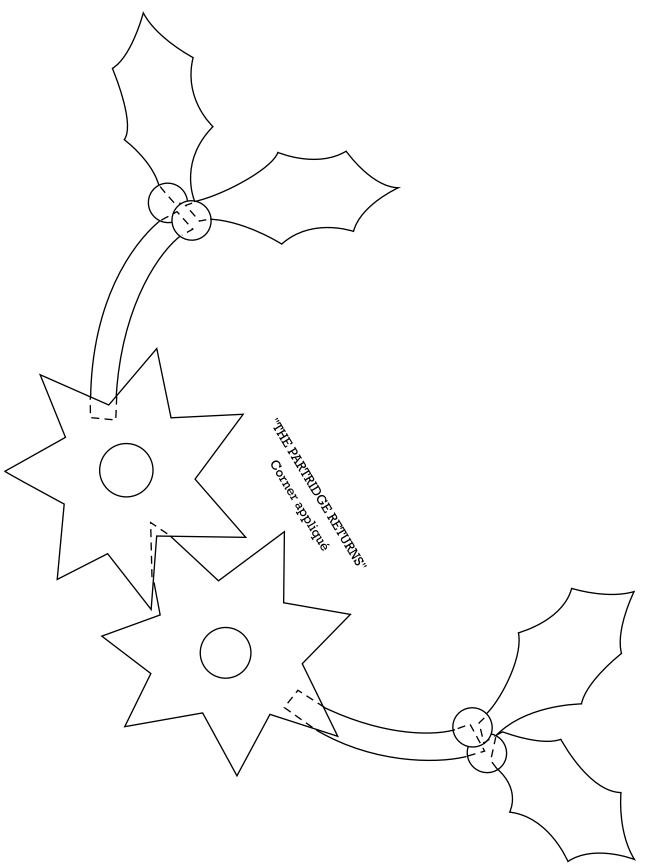

Scaling" you have selected "None" to ensure your design/templates print out at 100%.





Print your chosen design/templates from the Homespun website. Before printing, check the Print dialog box - it is important that in the field next to the words "Page Scaling" you have selected "None" to ensure your design/templates print out at 100%.



 $\label{eq:print print print$ the Print dialog box - it is important that in the field next to the words "Page Scaling" you have selected "None" to ensure your design/templates print out at 100%.



Print your chosen design/templates from the *Homespun* website. Before printing, check the Print dialog box – it is important that in the field next to the words "Page Scaling" you have selected "None" to ensure your design/templates print out at 100%.