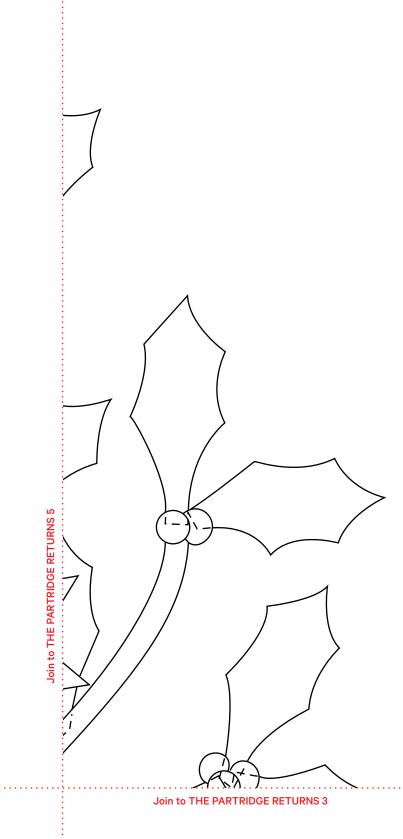

Print your chosen design/templates from the *Homespun* website. Before printing, check the Print dialog box – it is important that in the field next to the words "Page Scaling" you have selected "None" to ensure your design/templates print out at 100%.





Print your chosen design/templates from the Homespun website. Before printing, check the Print dialog box - it is important that in the field next to the words "Page Scaling" you have selected "None" to ensure your design/templates print out at 100%.



 $\label{eq:print print print$ the Print dialog box - it is important that in the field next to the words "Page Scaling" you have selected "None" to ensure your design/templates print out at 100%.



Print your chosen design/templates from the *Homespun* website. Before printing, check the Print dialog box – it is important that in the field next to the words "Page Scaling" you have selected "None" to ensure your design/templates print out at 100%.