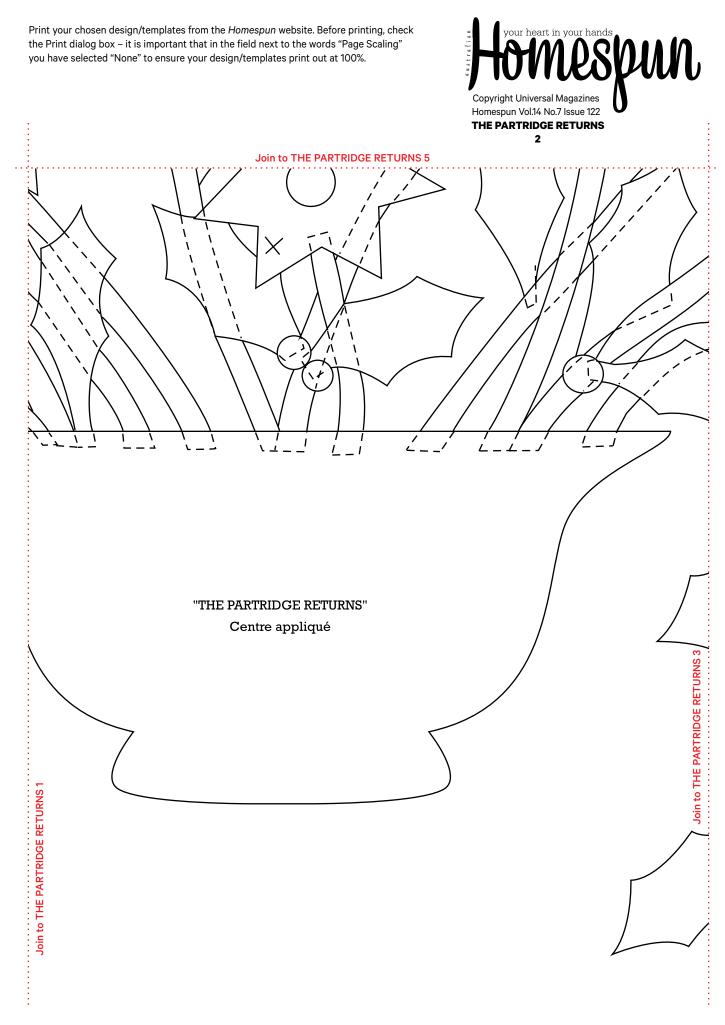

Print your chosen design/templates from the Homespun website. Before printing, check the Print dialog box - it is important that in the field next to the words "Page Scaling" you have selected "None" to ensure your design/templates print out at 100%.