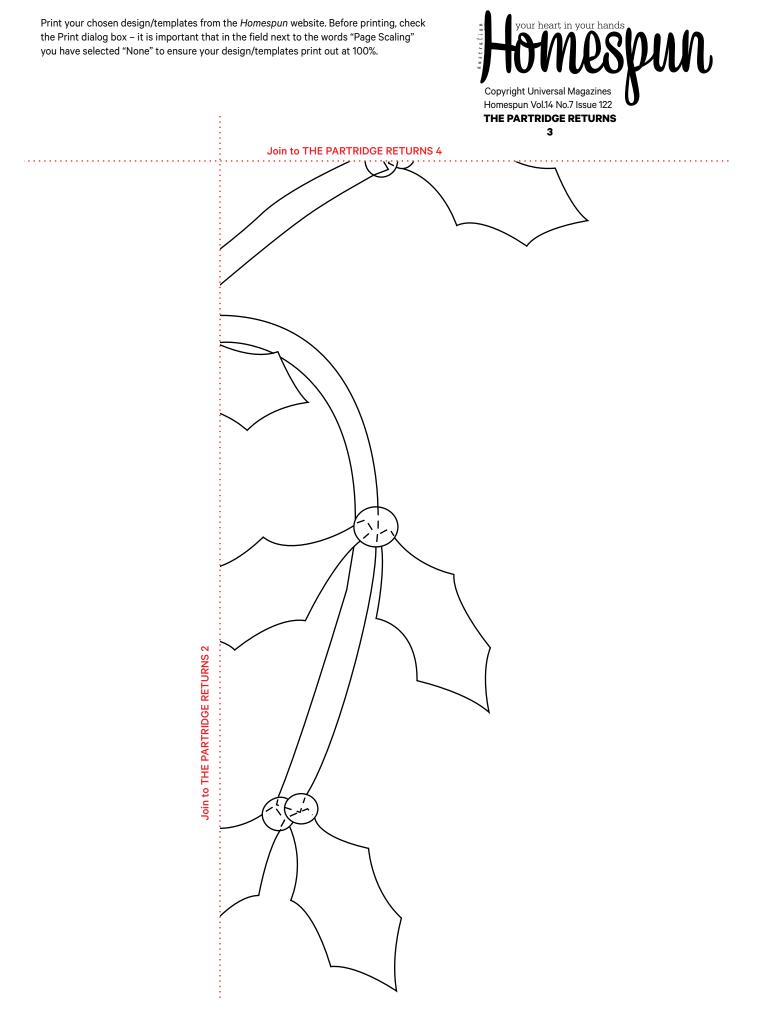

 $\label{eq:print print print$ the Print dialog box - it is important that in the field next to the words "Page Scaling" you have selected "None" to ensure your design/templates print out at 100%.

Print your chosen design/templates from the *Homespun* website. Before printing, check the Print dialog box – it is important that in the field next to the words "Page Scaling" you have selected "None" to ensure your design/templates print out at 100%.