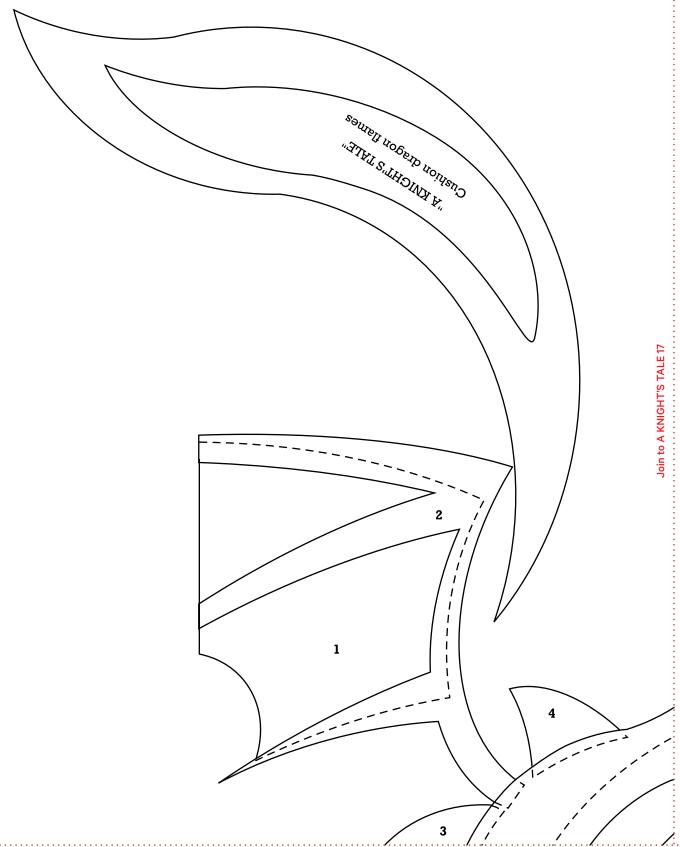

A KNIGHT'S TAL

Join to A KNIGHT'S TALE 20

12 Join to A KNIGHT'S TALE 22 2 "A KNIGHT'S TALE" Dragon Shapes have been printed in reverse for tracing onto fusible web

13 /

14