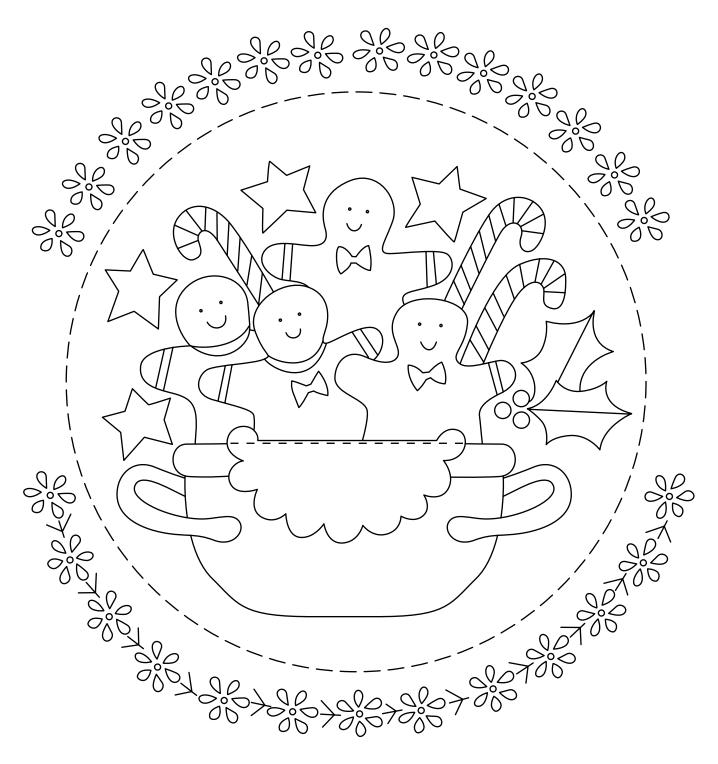

"IT'S TIME FOR CHRISTMAS – GINGER CHEER"
Stitchery design

Print your chosen design/templates from the *Homespun* website. Before printing, check the Print dialog box – it is important that in the field next to the words "Page Scaling" you have selected "None" to ensure your design/templates print out at 100%.