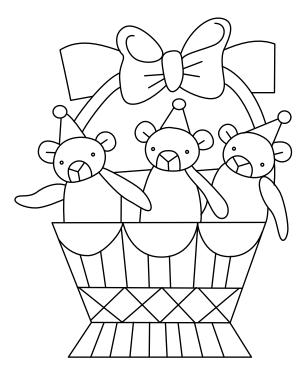

Print your chosen design/templates from the *Homespun* website. Before printing, check the Print dialog box – it is important that in the field next to the words "Page Scaling" you have selected "None" to ensure your design/templates print out at 100%.





"IT'S TIME FOR CHRISTMAS – GINGER CHEER"
Stitchery design

Print your chosen design/templates from the *Homespun* website. Before printing, check the Print dialog box – it is important that in the field next to the words "Page Scaling" you have selected "None" to ensure your design/templates print out at 100%.





"IT'S TIME FOR CHRISTMAS – CUDDLY THREE"
Stitchery design