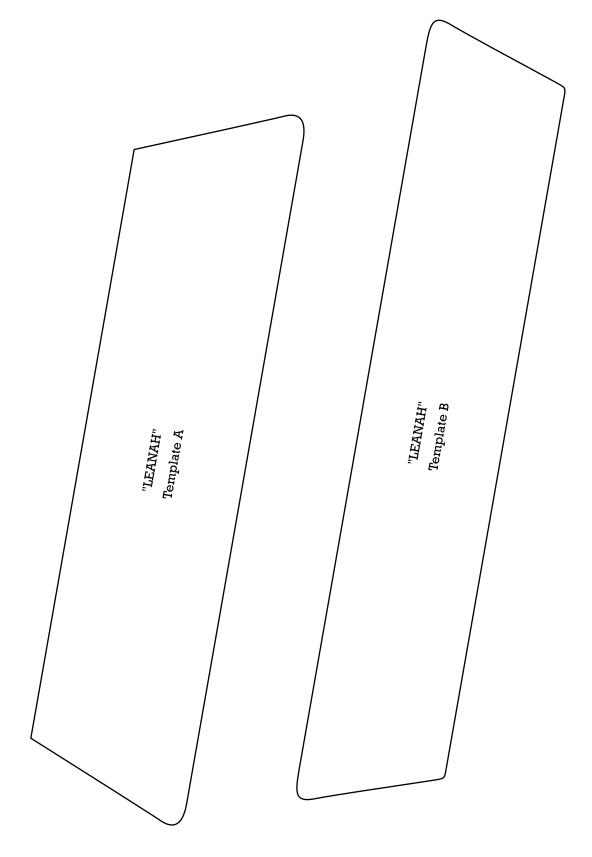

Print your chosen design/templates from the *Homespun* website. Before printing, check the Print dialog box – it is important that in the field next to the words "Page Scaling" you have selected "None" to ensure your design/templates print out at 100%.