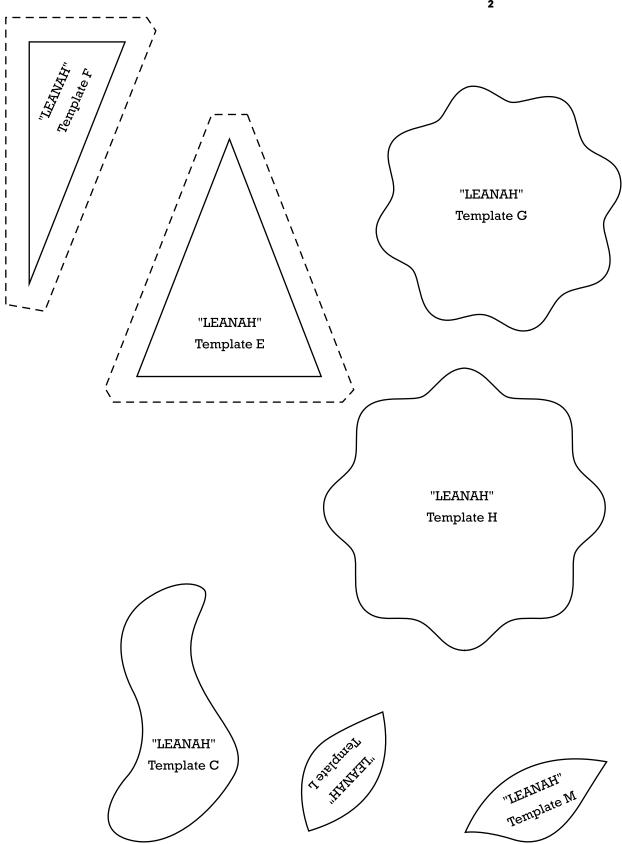

Print your chosen design/templates from the *Homespun* website. Before printing, check the Print dialog box – it is important that in the field next to the words "Page Scaling" you have selected "None" to ensure your design/templates print out at 100%.