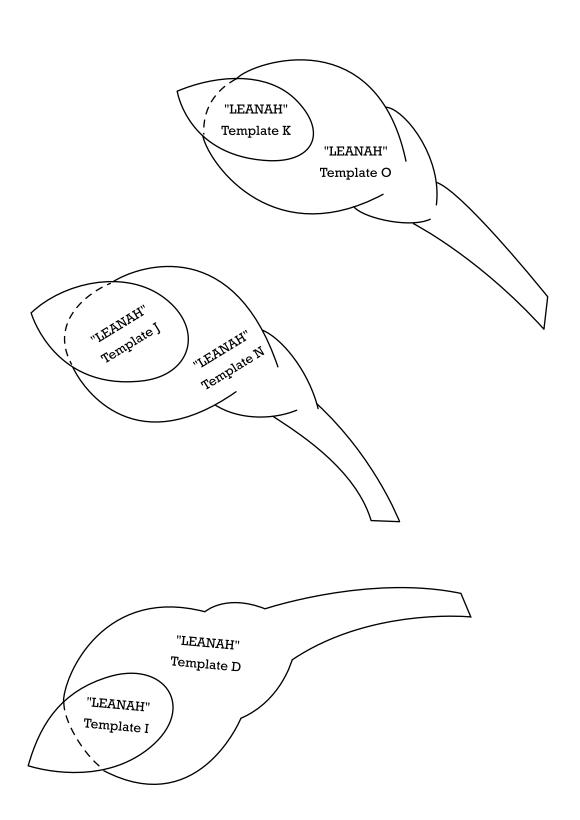

Print your chosen design/templates from the *Homespun* website. Before printing, check the Print dialog box – it is important that in the field next to the words "Page Scaling" you have selected "None" to ensure your design/templates print out at 100%.

LEANAH

Print your chosen design/templates from the  ${\it Homespun}$  website. Before printing, check the Print dialog box – it is important that in the field next to the words "Page Scaling" you have selected "None" to ensure your design/templates print out at 100%.