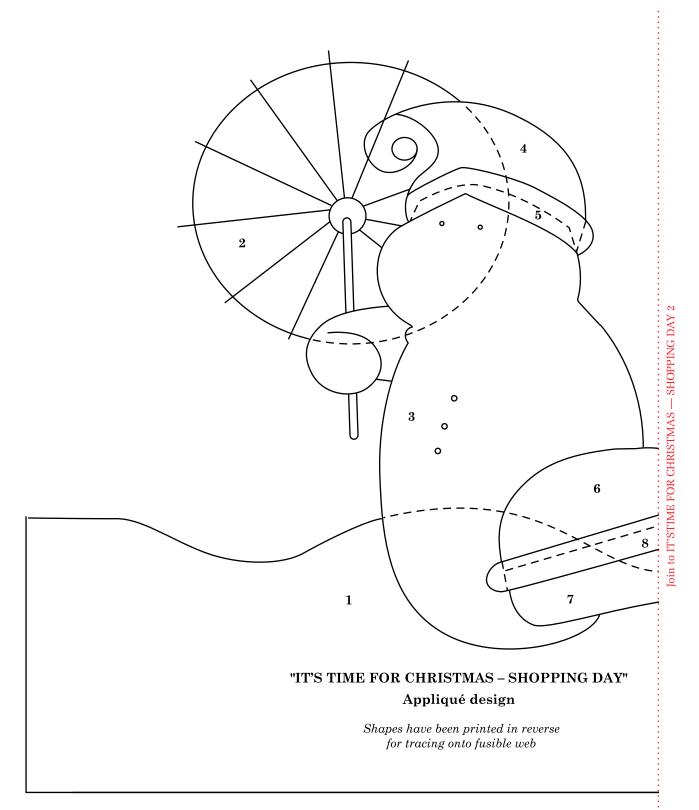

## IT'S TIME FOR CHRISTMAS — SHOPPING DAY

1

Print your chosen design/templates from the *Homespun* website. Before printing, check the Print dialog box – it is important that in the field next to the words "Page Scaling" you have selected "None" to ensure your design/templates print out at 100%.