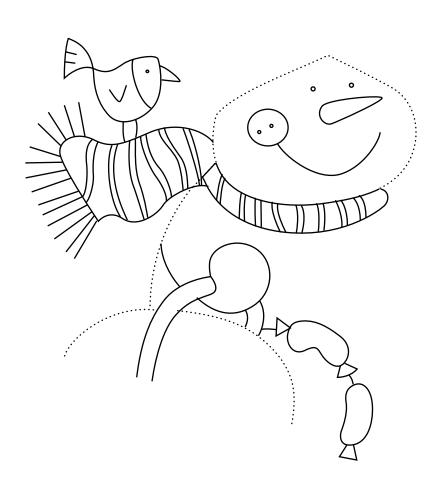

## IT'S TIME FOR CHRISTMAS — SHOPPING DAY

3

"IT'S TIME FOR CHRISTMAS – SHOPPING DAY" Stitchery designs