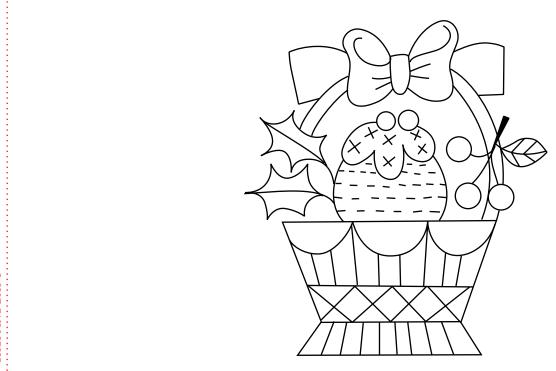

## IT'S TIME FOR CHRISTMAS — SHOPPING DAY

2

"IT'S TIME FORCHRISTMAS
- PUDDING PERFECTION"
Stitchery design

Print your chosen design/templates from the *Homespun* website. Before printing, check the Print dialog box – it is important that in the field next to the words "Page Scaling" you have selected "None" to ensure your design/templates print out at 100%.