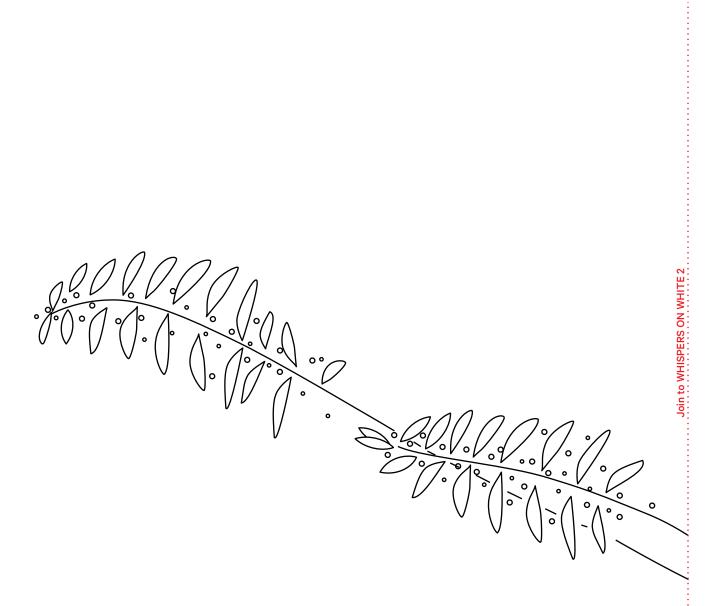

Print your chosen design/templates from the *Homespun* website. Before printing, check the Print dialog box – it is important that in the field next to the words "Page Scaling" you have selected "None" to ensure your design/templates print out at 100%.





Print your chosen design/templates from the *Homespun* website. Before printing, check the Print dialog box – it is important that in the field next to the words "Page Scaling" you have selected "None" to ensure your design/templates print out at 100%.





Print your chosen design/templates from the *Homespun* website. Before printing, check the Print dialog box – it is important that in the field next to the words "Page Scaling" you have selected "None" to ensure your design/templates print out at 100%.





"WHISPERS ON WHITE"
Stitchery design for small cushion