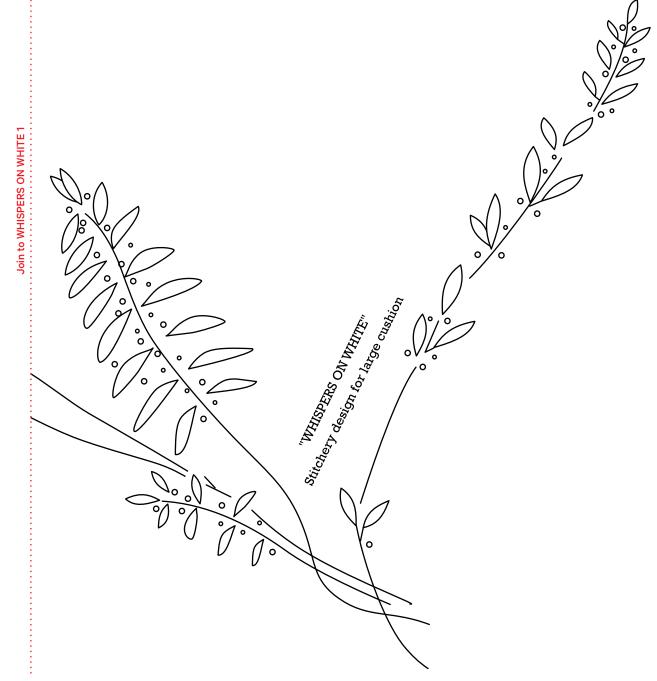

Print your chosen design/templates from the *Homespun* website. Before printing, check the Print dialog box – it is important that in the field next to the words "Page Scaling" you have selected "None" to ensure your design/templates print out at 100%.





Print your chosen design/templates from the *Homespun* website. Before printing, check the Print dialog box – it is important that in the field next to the words "Page Scaling" you have selected "None" to ensure your design/templates print out at 100%.





Print your chosen design/templates from the *Homespun* website. Before printing, check the Print dialog box – it is important that in the field next to the words "Page Scaling" you have selected "None" to ensure your design/templates print out at 100%.





"WHISPERS ON WHITE"
Stitchery design for small cushion