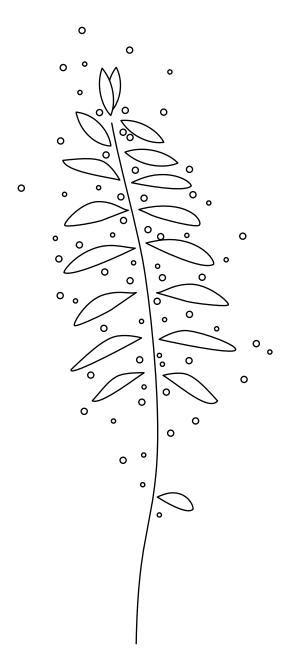

Print your chosen design/templates from the *Homespun* website. Before printing, check the Print dialog box – it is important that in the field next to the words "Page Scaling" you have selected "None" to ensure your design/templates print out at 100%.





Print your chosen design/templates from the *Homespun* website. Before printing, check the Print dialog box – it is important that in the field next to the words "Page Scaling" you have selected "None" to ensure your design/templates print out at 100%.





Print your chosen design/templates from the *Homespun* website. Before printing, check the Print dialog box – it is important that in the field next to the words "Page Scaling" you have selected "None" to ensure your design/templates print out at 100%.





"WHISPERS ON WHITE"
Stitchery design for small cushion