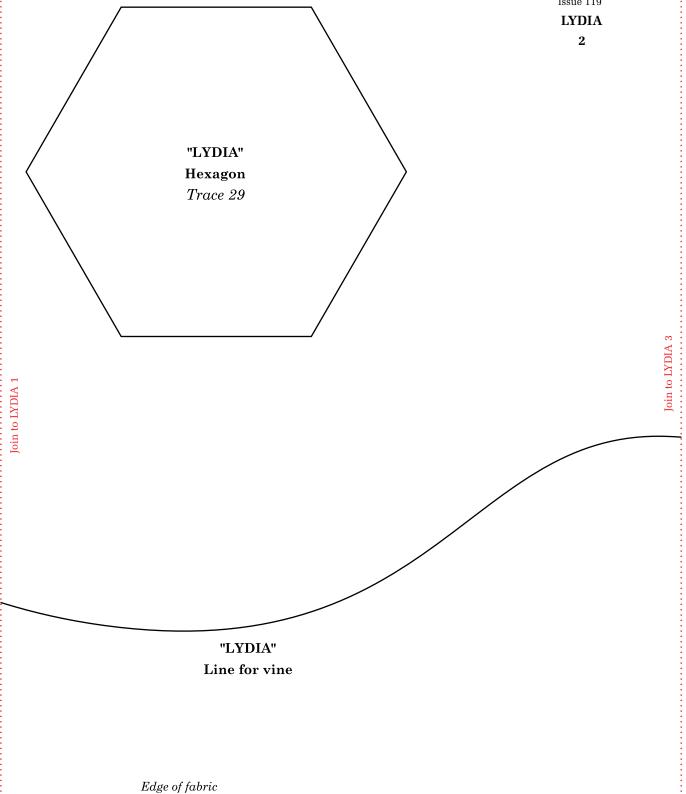

Print your chosen design/templates from the *Homespun* website. Before printing, check the Print dialog box – it is important that in the field next to the words "Page Scaling" you have selected "None" to ensure your design/templates print out at 100%.