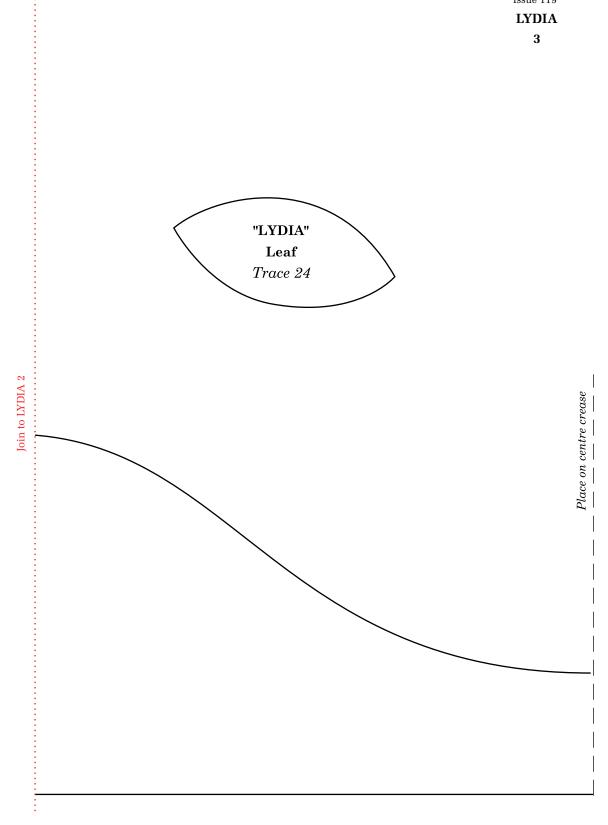

Print your chosen design/templates from the *Homespun* website. Before printing, check the Print dialog box – it is important that in the field next to the words "Page Scaling" you have selected "None" to ensure your design/templates print out at 100%.