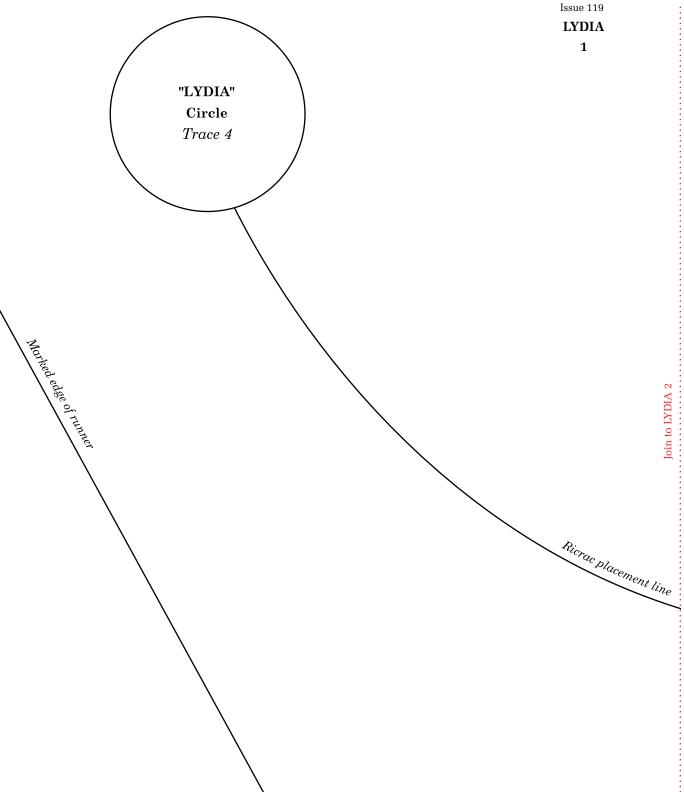

Print your chosen design/templates from the *Homespun* website. Before printing, check the Print dialog box – it is important that in the field next to the words "Page Scaling" you have selected "None" to ensure your design/templates print out at 100%.