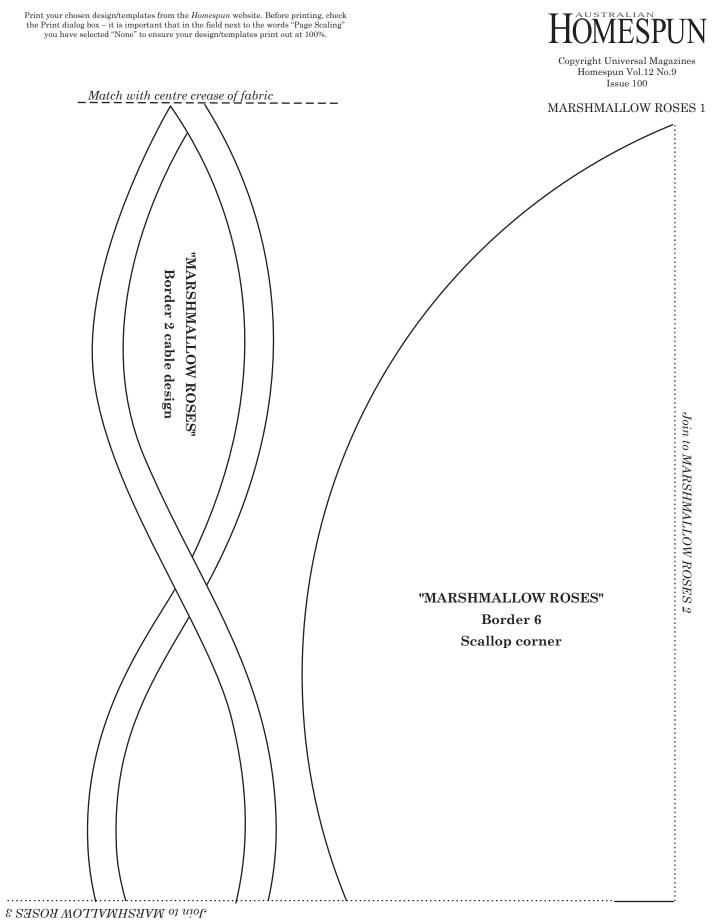

Print your chosen design/templates from the *Homespun* website. Before printing, check the Print dialog box – it is important that in the field next to the words "Page Scaling" you have selected "None" to ensure your design/templates print out at 100%. HÔMESPUN Copyright Universal Magazines Homespun Vol.12 No.9 Issue 100 MARSHMALLOW ROSES 2 Join to MARSHMALLOW ROSES 1 "MARSHMALLOW ROSES" Border 6 Scallop corner

Print your chosen design/templates from the *Homespun* website. Before printing, check the Print dialog box – it is important that in the field next to the words "Page Scaling" you have selected "None" to ensure your design/templates print out at 100%.

Copyright Universal Magazines Homespun Vol.12 No.9 Issue 100