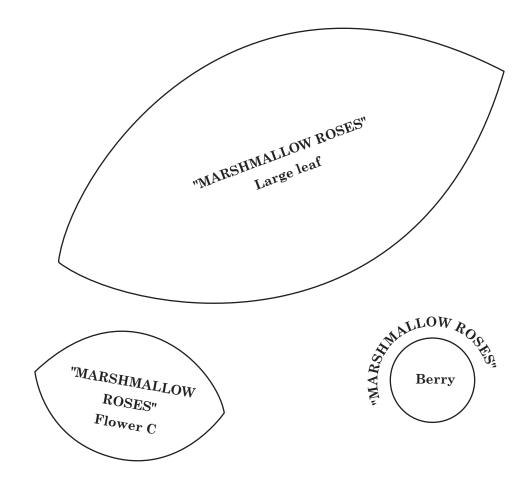

## MARSHMALLOW ROSES 3

Print your chosen design/templates from the *Homespun* website. Before printing, check the Print dialog box – it is important that in the field next to the words "Page Scaling" you have selected "None" to ensure your design/templates print out at 100%.

Copyright Universal Magazines Homespun Vol.12 No.9 Issue 100