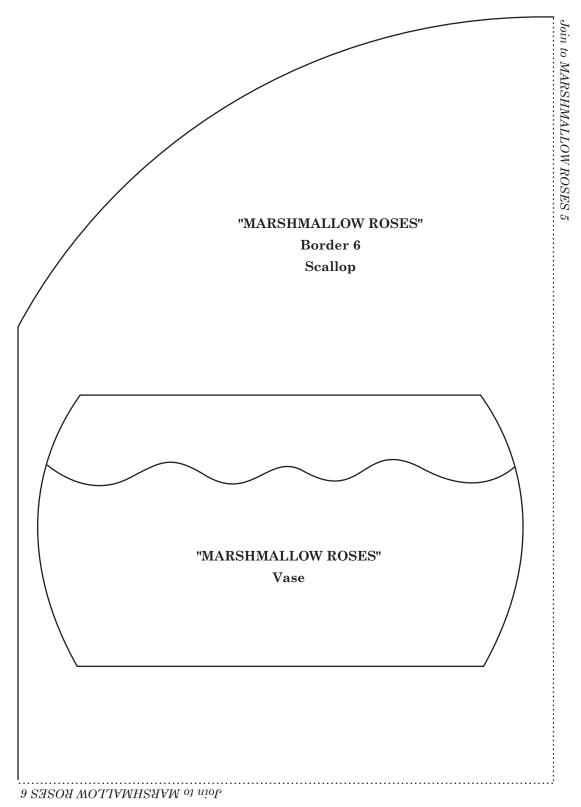

## MARSHMALLOW ROSES 4

Print your chosen design/templates from the *Homespun* website. Before printing, check the Print dialog box – it is important that in the field next to the words "Page Scaling" you have selected "None" to ensure your design/templates print out at 100%.

Copyright Universal Magazines Homespun Vol.12 No.9 Issue 100

Print your chosen design/templates from the *Homespun* website. Before printing, check the Print dialog box – it is important that in the field next to the words "Page Scaling" you have selected "None" to ensure your design/templates print out at 100%.

Copyright Universal Magazines Homespun Vol.12 No.9 Issue 100