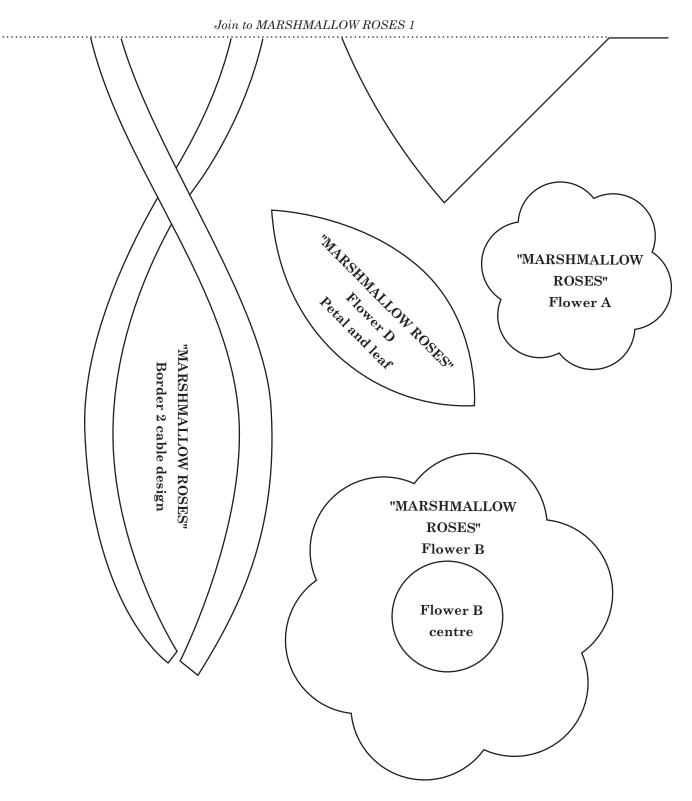

## MARSHMALLOW ROSES 3

Print your chosen design/templates from the *Homespun* website. Before printing, check the Print dialog box – it is important that in the field next to the words "Page Scaling" you have selected "None" to ensure your design/templates print out at 100%.