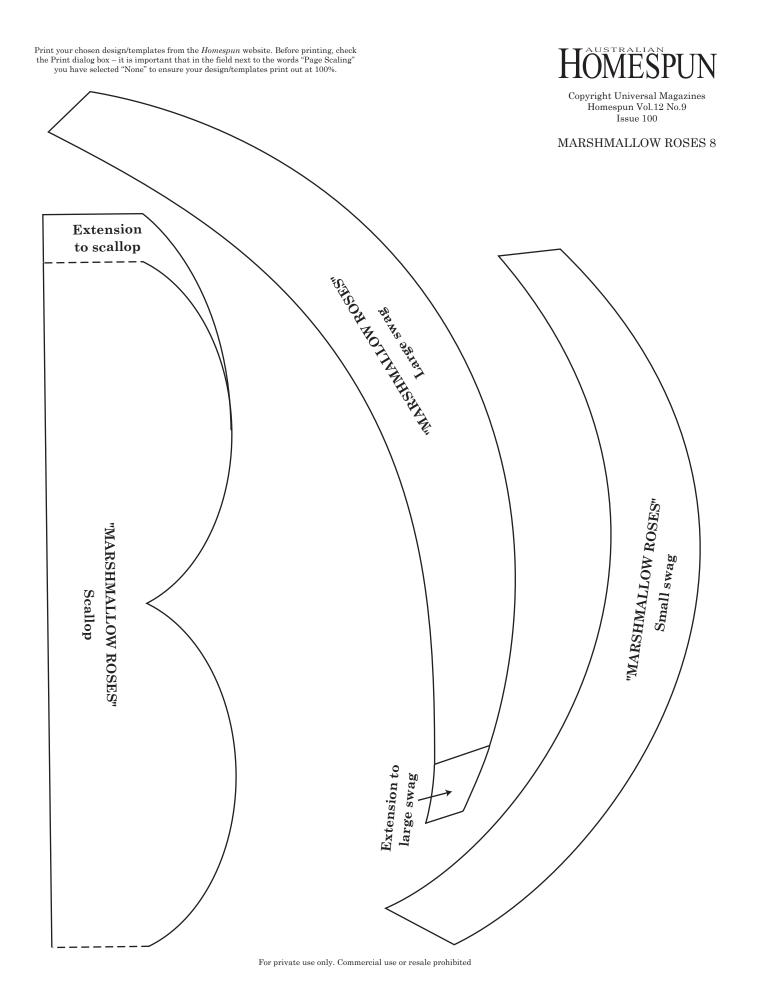

## MARSHMALLOW ROSES 7

Join to MARSHMALLOW ROSES 5

Print your chosen design/templates from the *Homespun* website. Before printing, check the Print dialog box – it is important that in the field next to the words "Page Scaling" you have selected "None" to ensure your design/templates print out at 100%.