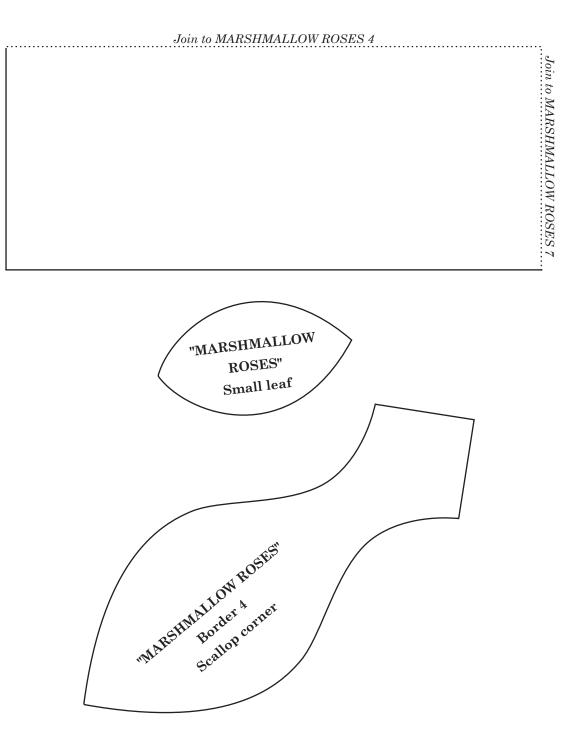

## MARSHMALLOW ROSES 4

Print your chosen design/templates from the *Homespun* website. Before printing, check the Print dialog box – it is important that in the field next to the words "Page Scaling" you have selected "None" to ensure your design/templates print out at 100%.

Copyright Universal Magazines Homespun Vol.12 No.9 Issue 100

Print your chosen design/templates from the *Homespun* website. Before printing, check the Print dialog box – it is important that in the field next to the words "Page Scaling" you have selected "None" to ensure your design/templates print out at 100%.