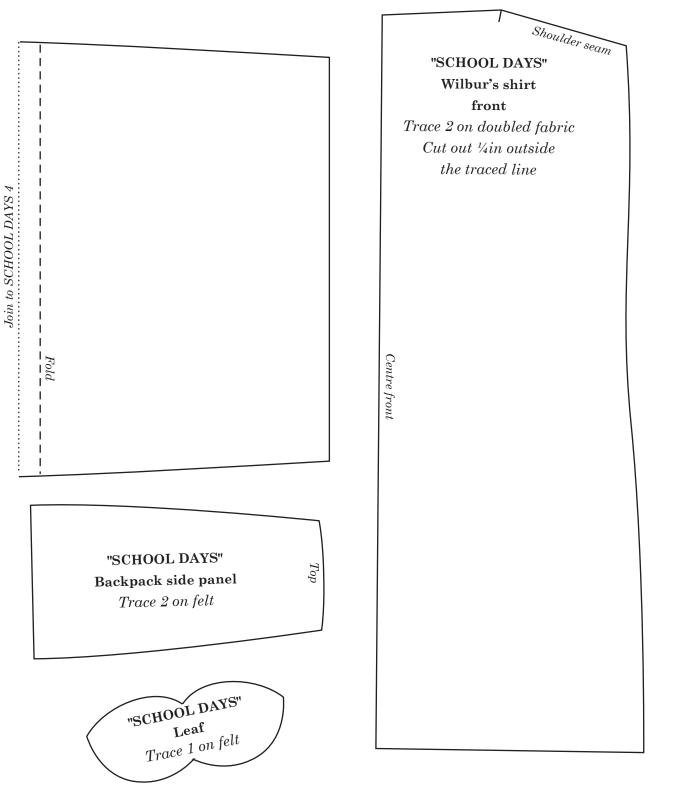

## SCHOOL DAYS 4

Print your chosen design/templates from the *Homespun* website. Before printing, check the Print dialog box – it is important that in the field next to the words "Page Scaling" you have selected "None" to ensure your design/templates print out at 100%.