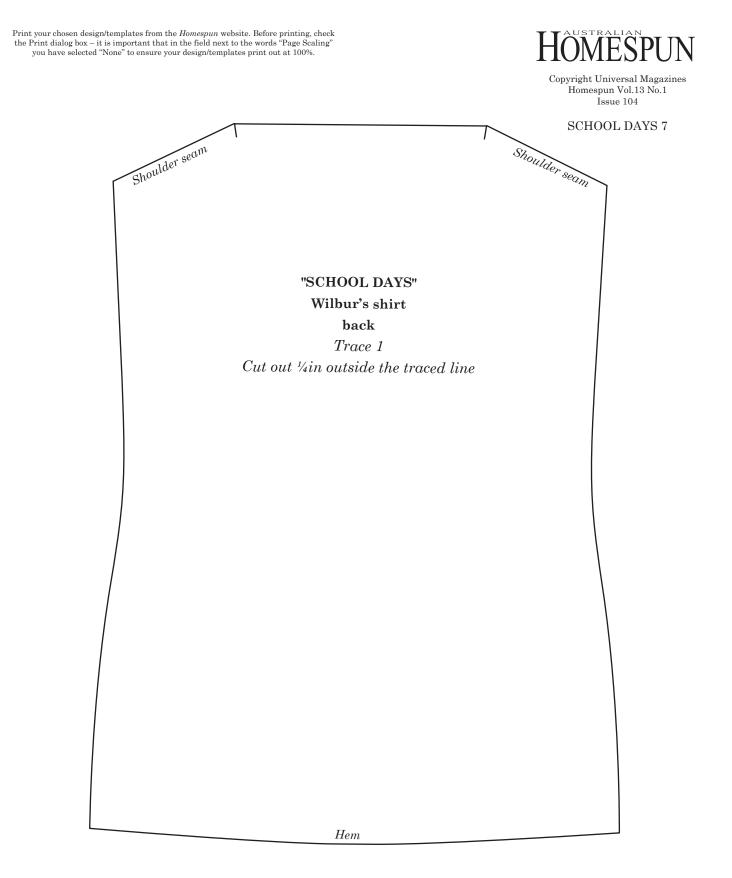

Copyright Universal Magazines Homespun Vol.13 No.1 Issue 104

SCHOOL DAYS 6

Copyright Universal Magazines Homespun Vol.13 No.1

Print your chosen design/templates from the *Homespun* website. Before printing, check the Print dialog box – it is important that in the field next to the words "Page Scaling" you have selected "None" to ensure your design/templates print out at 100%.