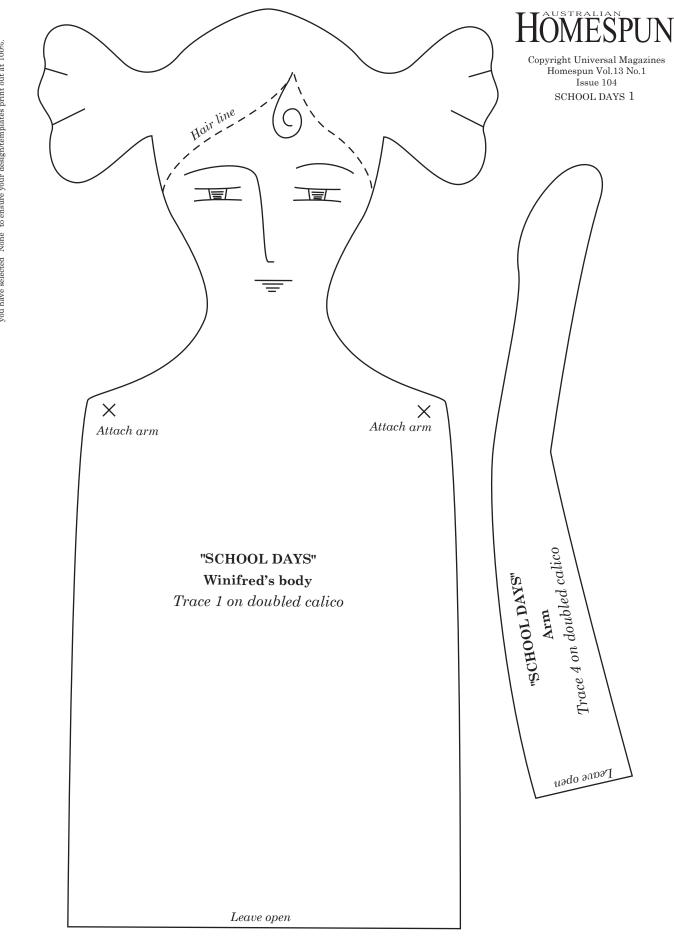

Print your chosen design/templates from the *Homespun* website. Before printing, check the Print dialog box – it is important that in the field next to the words "Page Scaling" you have selected "None" to ensure your design/templates print out at 100%.

For private use only. Commercial use or resale prohibited

Print your chosen design/templates from the *Homespun* website. Before printing, check the Print dialog box – it is important that in the field next to the words "Page Scaling" you have selected "None" to ensure your design/templates print out at 100%.



Copyright Universal Magazines Homespun Vol.13 No.1 Issue 104

## SCHOOL DAYS 2



For private use only. Commercial use or resale prohibited

Print your chosen design/templates from the *Homespun* website. Before printing, check t