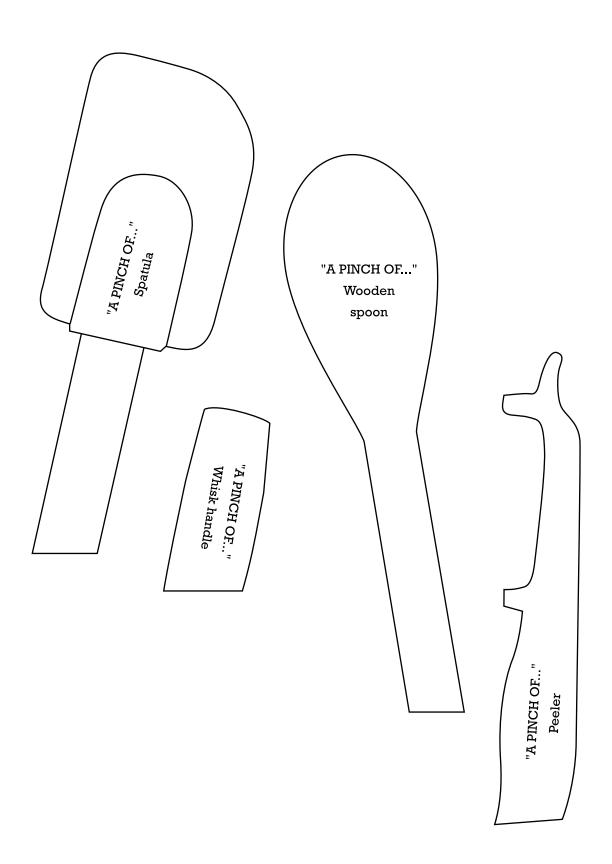

Print your chosen design/templates from the *Homespun* website. Before printing, check the Print dialog box – it is important that in the field next to the words "Page Scaling" you have selected "None" to ensure your design/templates print out at 100%.