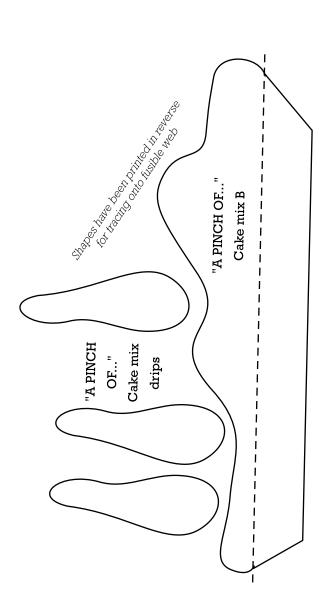

Print your chosen design/templates from the *Homespun* website. Before printing, check the Print dialog box – it is important that in the field next to the words "Page Scaling" you have selected "None" to ensure your design/templates print out at 100%.