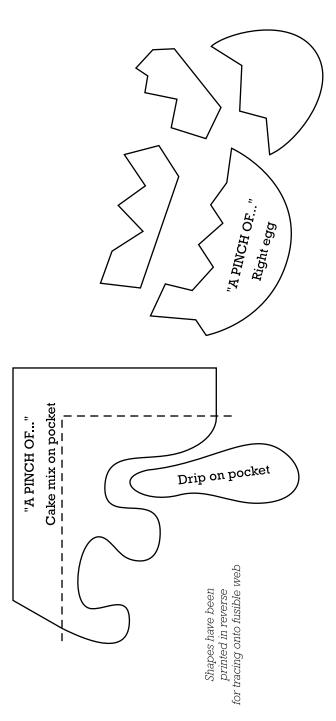

Print your chosen design/templates from the *Homespun* website. Before printing, check the Print dialog box – it is important that in the field next to the words "Page Scaling" you have selected "None" to ensure your design/templates print out at 100%.