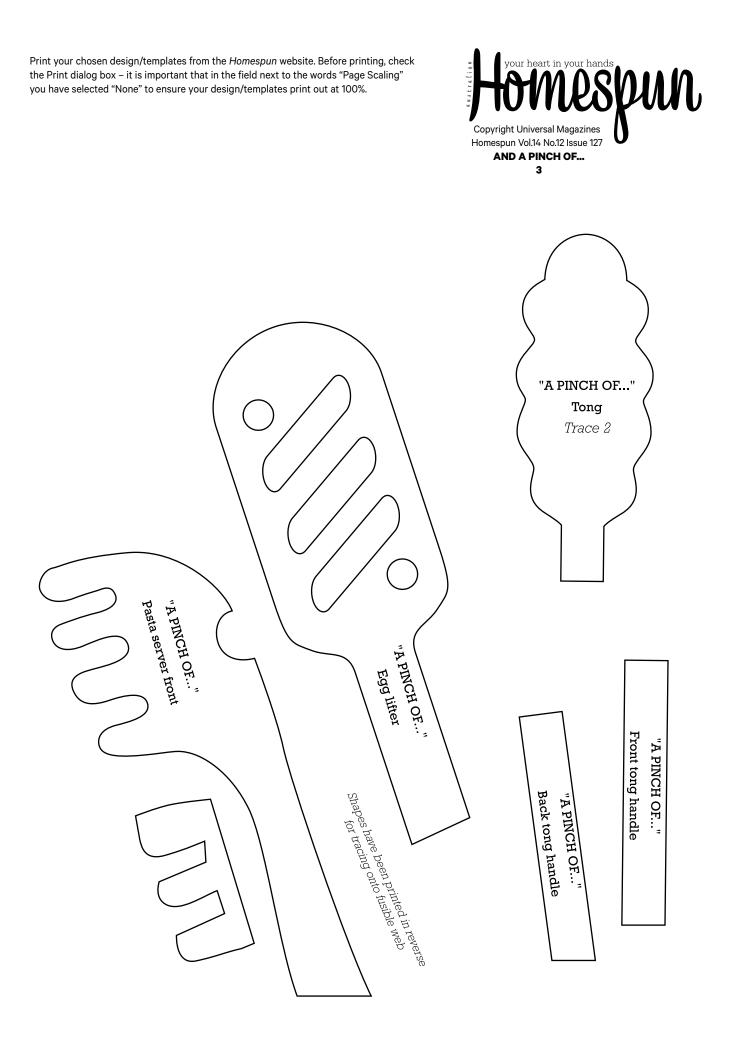

Print your chosen design/templates from the *Homespun* website. Before printing, check the Print dialog box – it is important that in the field next to the words "Page Scaling" you have selected "None" to ensure your design/templates print out at 100%.