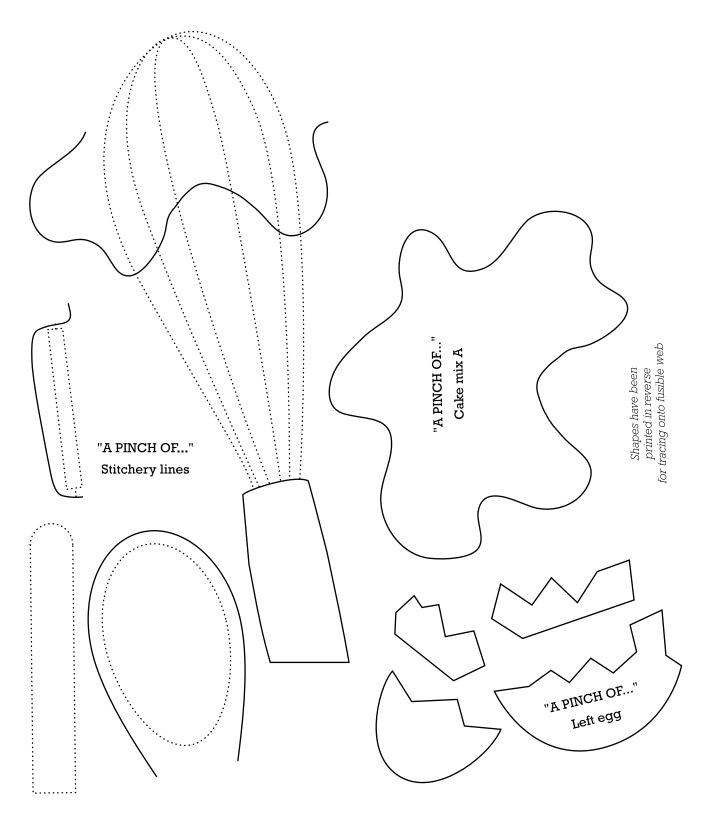

Print your chosen design/templates from the *Homespun* website. Before printing, check the Print dialog box – it is important that in the field next to the words "Page Scaling" you have selected "None" to ensure your design/templates print out at 100%.