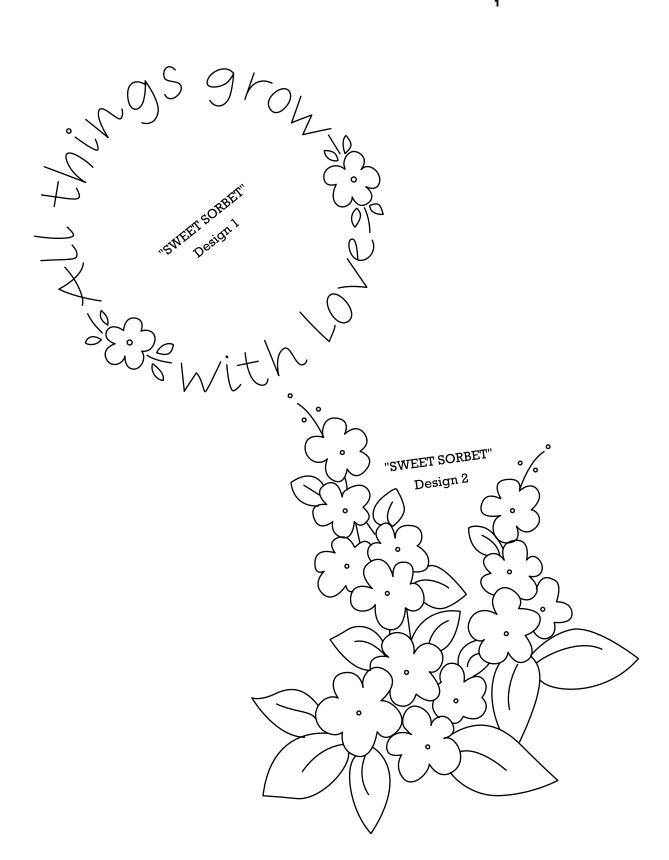

Print your chosen design/templates from the *Homespun* website. Before printing, check the Print dialog box – it is important that in the field next to the words "Page Scaling" you have selected "None" to ensure your design/templates print out at 100%.