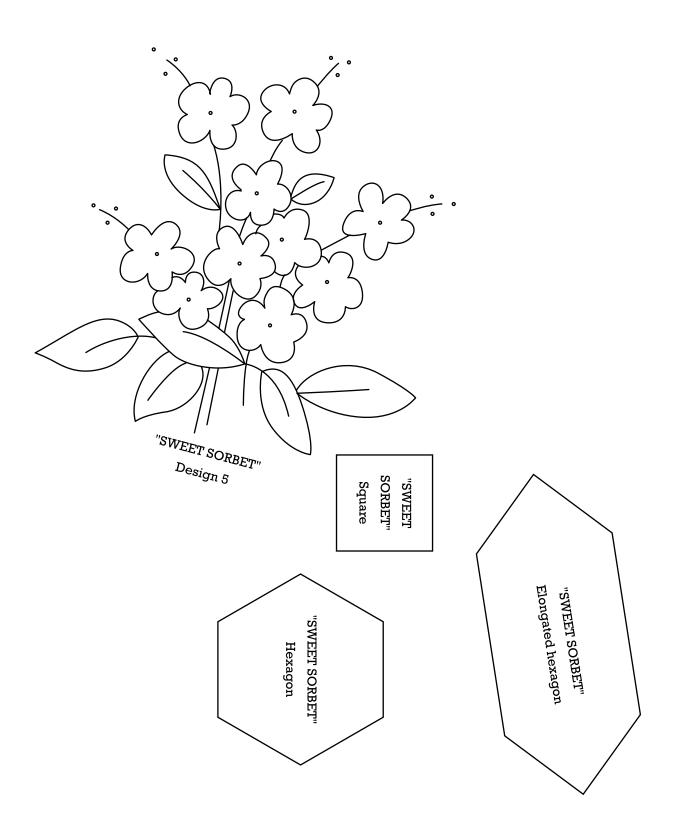

Print your chosen design/templates from the *Homespun* website. Before printing, check the Print dialog box – it is important that in the field next to the words "Page Scaling" you have selected "None" to ensure your design/templates print out at 100%.





Print your chosen design/templates from the *Homespun* website. Before printing, check the Print dialog box – it is important that in the field next to the words "Page Scaling" you have selected "None" to ensure your design/templates print out at 100%.





Print your chosen design/templates from the *Homespun* website. Before printing, check the Print dialog box – it is important that in the field next to the words "Page Scaling" you have selected "None" to ensure your design/templates print out at 100%.