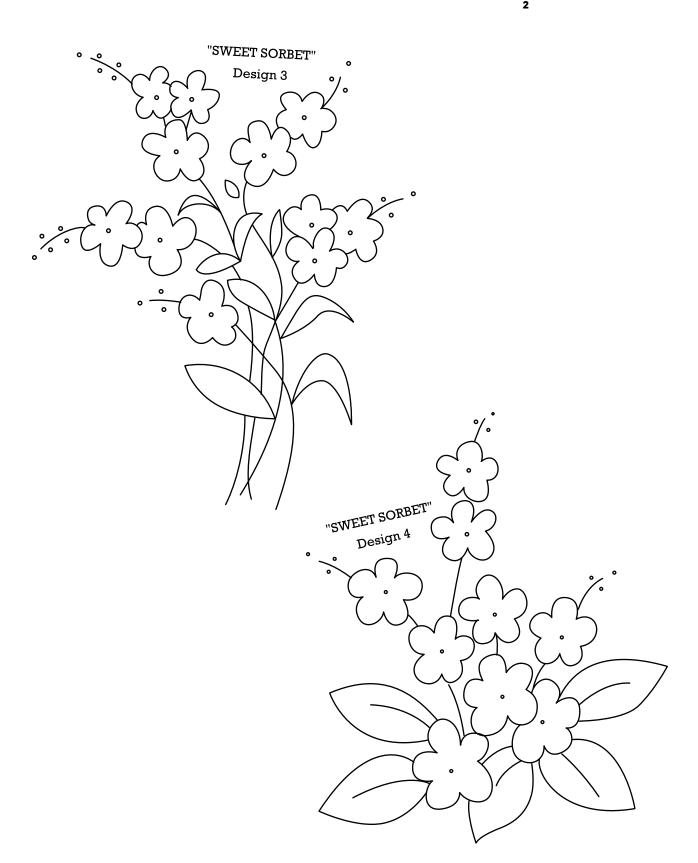

Print your chosen design/templates from the *Homespun* website. Before printing, check the Print dialog box – it is important that in the field next to the words "Page Scaling" you have selected "None" to ensure your design/templates print out at 100%.