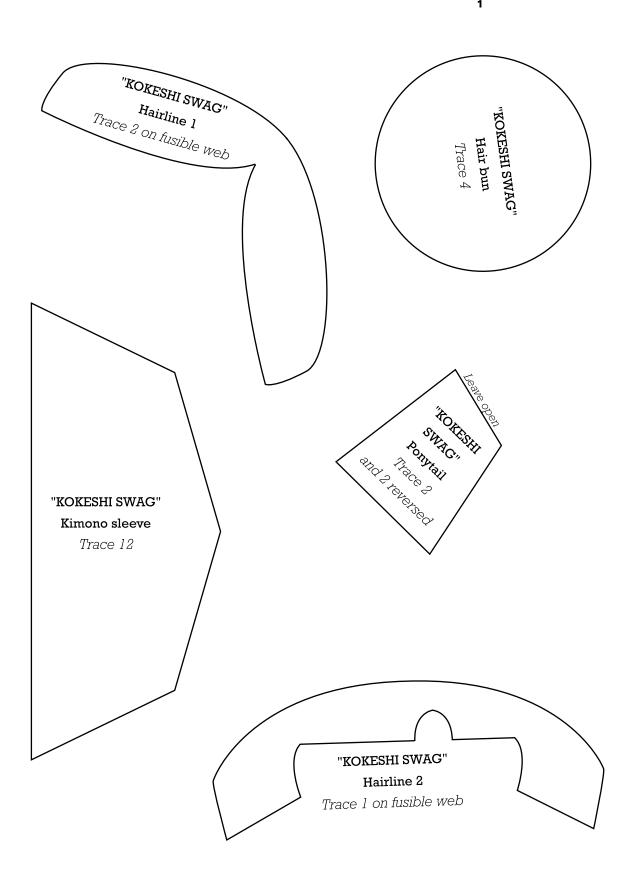

Print your chosen design/templates from the *Homespun* website. Before printing, check the Print dialog box – it is important that in the field next to the words "Page Scaling" you have selected "None" to ensure your design/templates print out at 100%.





Print your chosen design/templates from the *Homespun* website. Before printing, check the Print dialog box – it is important that in the field next to the words "Page Scaling" you have selected "None" to ensure your design/templates print out at 100%.



"KOKESHI SWAG" Head Trace 3 Leave open Lleave open "KOKESHI SWAC" Body
Trace 3 on doubled fabrics