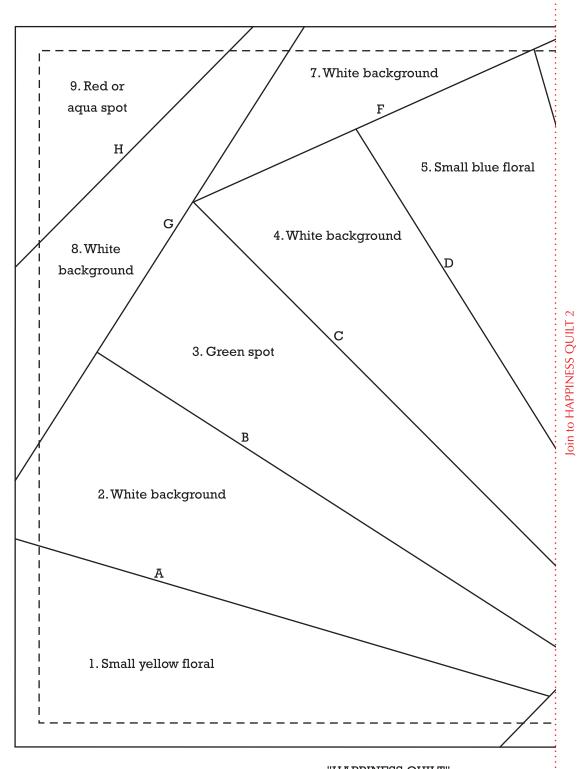

"HAPPINESS QUILT"
Spoked wheel foundation

Trace 4

Print your chosen design/templates from the *Homespun* website. Before printing, check the Print dialog box – it is important that in the field next to the words "Page Scaling" you have selected "None" to ensure your design/templates print out at 100%.

6. White background Join to HAPPINESS QUILT 1 10. Red or aqua spot