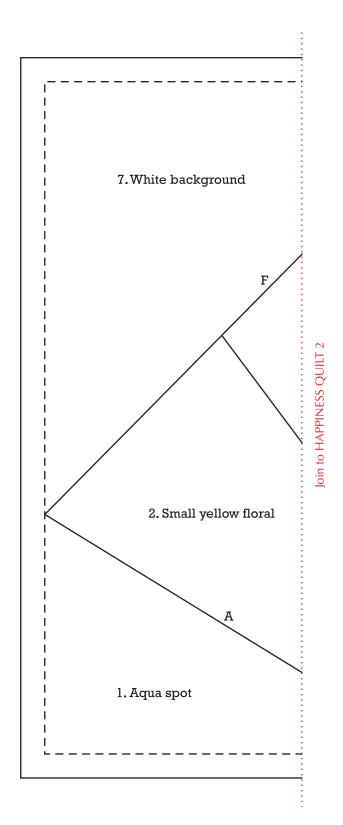

5. Red spot 4. Small blue floral Join to HAPPINESS QUILT 1 3. Green spot Ε 6. White background "HAPPINESS QUILT"

Crazy ball foundation Trace 4