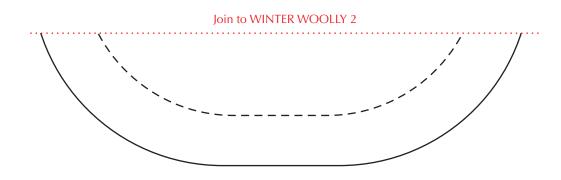

Print your chosen design/templates from the *Homespun* website. Before printing, check the Print dialog box – it is important that in the field next to the words "Page Scaling" you have selected "None" to ensure your design/templates print out at 100%.

1 "WINTER WOOLLY" Flap Join to WINTER WOOLLY 2

our heart in your hands

Copyright Universal Magazines Homespun Vol.15 No.5 Issue 132 **WINTER WOOLLY** 



For private use only. Commercial use or resale prohibited

Print your chosen design/templates from the *Homespun* website. Before printing, check the Print dialog box – it is important that in the field next to the words "Page Scaling" you have selected "None" to ensure your design/templates print out at 100%.





Print your chosen design/templates from the *Homespun* website. Before printing, check the Print dialog box – it is important that in the field next to the words "Page Scaling" you have selected "None" to ensure your design/templates print out at 100%.