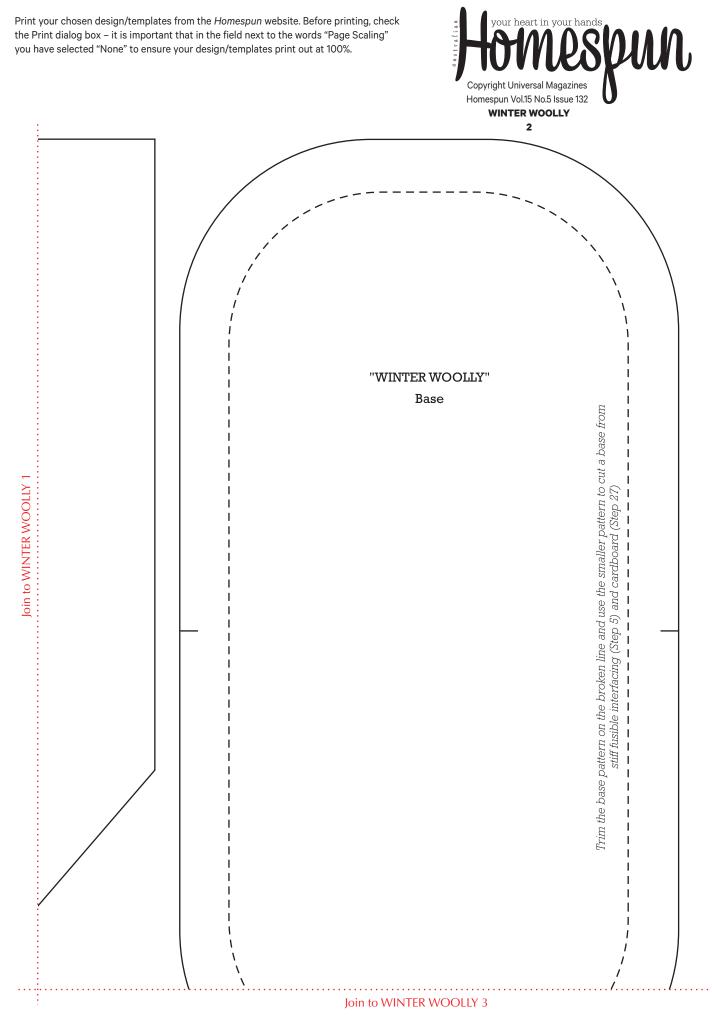

Print your chosen design/templates from the *Homespun* website. Before printing, check the Print dialog box – it is important that in the field next to the words "Page Scaling" you have selected "None" to ensure your design/templates print out at 100%.