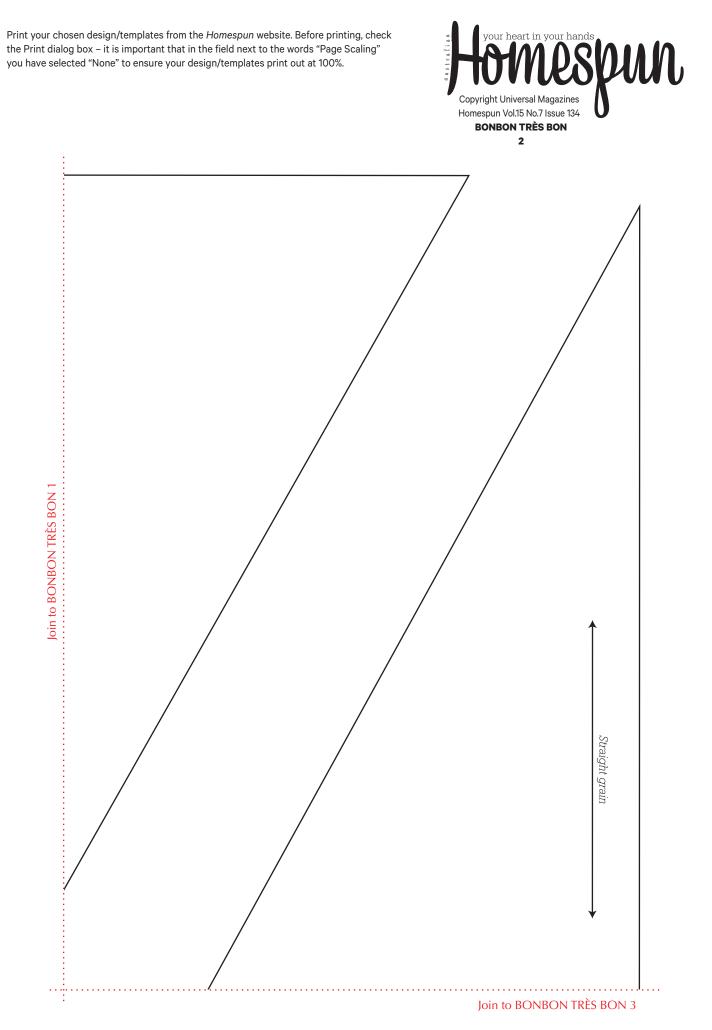

Print your chosen design/templates from the *Homespun* website. Before printing, check the Print dialog box – it is important that in the field next to the words "Page Scaling" you have selected "None" to ensure your design/templates print out at 100%.

<sup>BONB</sup>ONBO

~??

Shapes have been printed in reverse for tracing onto fusible web

For private use only. Commercial use or resale prohibited

Print your chosen design/templates from the *Homespun* website. Before printing, check the Print dialog box – it is important that in the field next to the words "Page Scaling" you have selected "None" to ensure your design/templates print out at 100%.