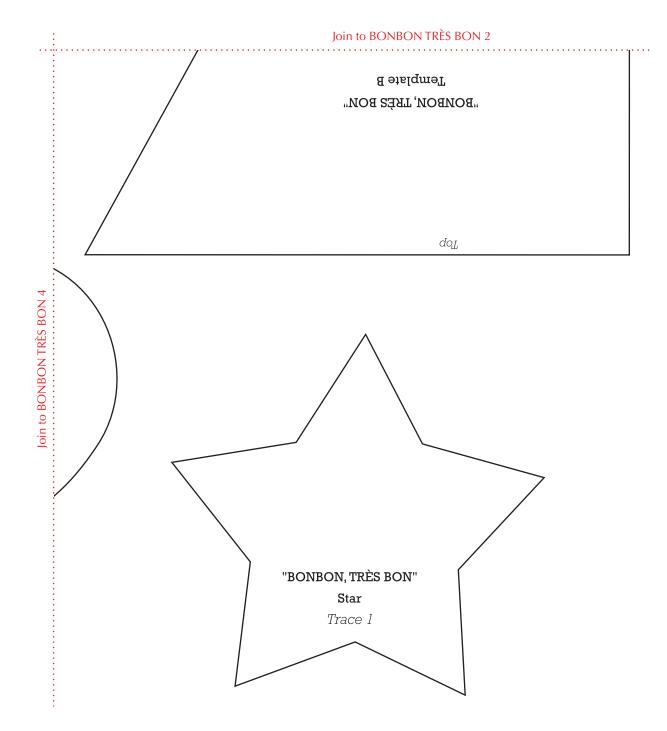

<sup>BONB</sup>ONBO

~??

Shapes have been printed in reverse for tracing onto fusible web

For private use only. Commercial use or resale prohibited

Print your chosen design/templates from the *Homespun* website. Before printing, check the Print dialog box – it is important that in the field next to the words "Page Scaling" you have selected "None" to ensure your design/templates print out at 100%.