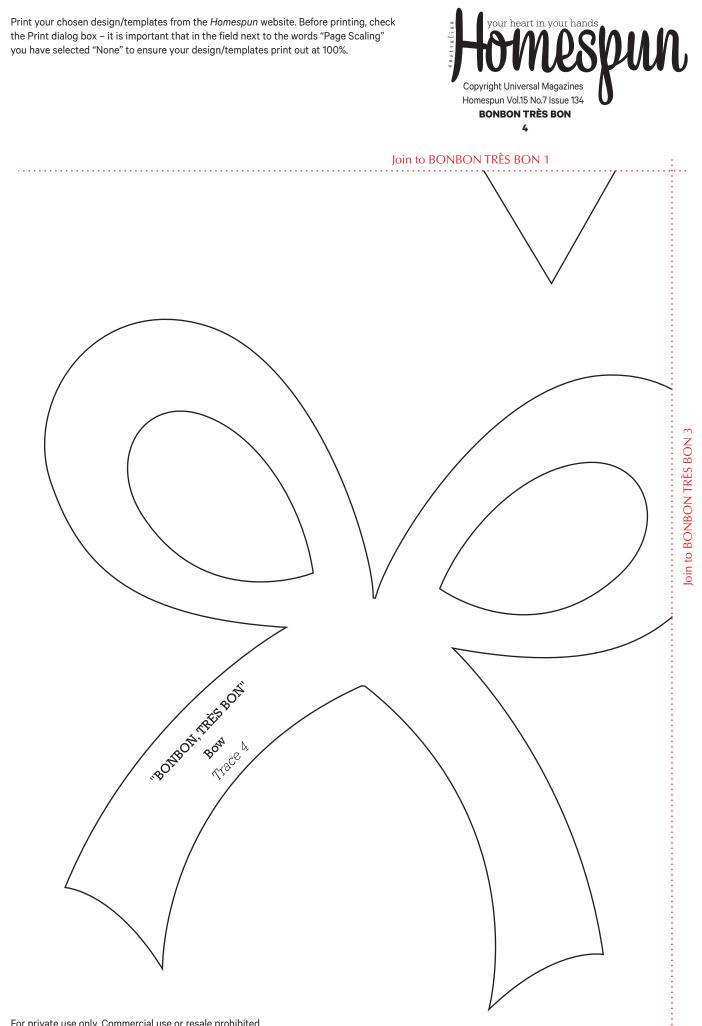

Print your chosen design/templates from the *Homespun* website. Before printing, check the Print dialog box – it is important that in the field next to the words "Page Scaling" you have selected "None" to ensure your design/templates print out at 100%.

<sup>BONB</sup>ONBO

~??

Shapes have been printed in reverse for tracing onto fusible web

For private use only. Commercial use or resale prohibited

Print your chosen design/templates from the *Homespun* website. Before printing, check the Print dialog box – it is important that in the field next to the words "Page Scaling" you have selected "None" to ensure your design/templates print out at 100%.