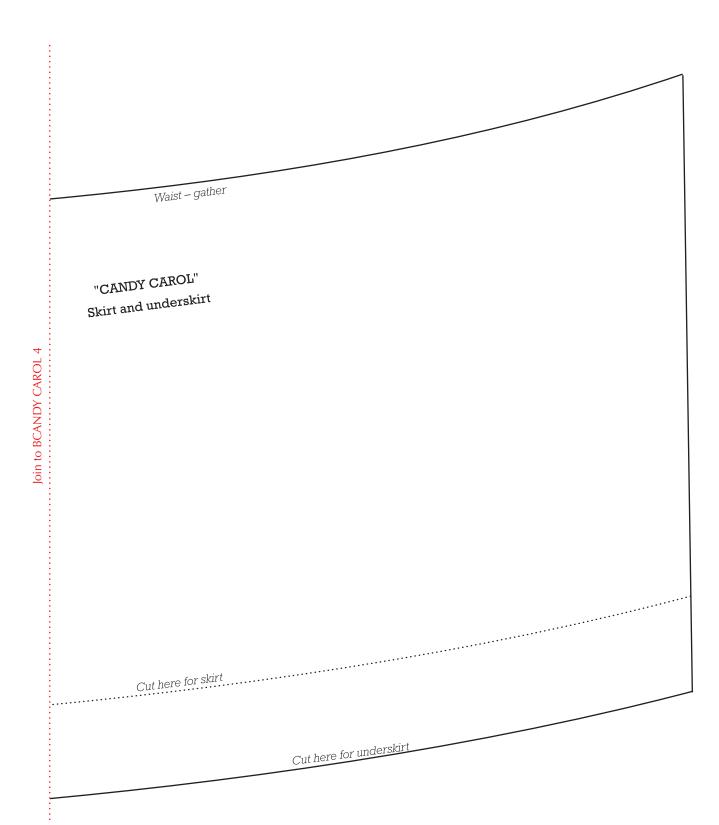

Print your chosen design/templates from the *Homespun* website. Before printing, check the Print dialog box – it is important that in the field next to the words "Page Scaling" you have selected "None" to ensure your design/templates print out at 100%.





Print your chosen design/templates from the *Homespun* website. Before printing, check the Print dialog box – it is important that in the field next to the words "Page Scaling" you have selected "None" to ensure your design/templates print out at 100%.



Leave open Button "CANDY CAROL" "CANDY CAROL" *Leave open* Leave open "CANDY CAROL" швэѕ CANDY CAROL Sand to here Paint

3