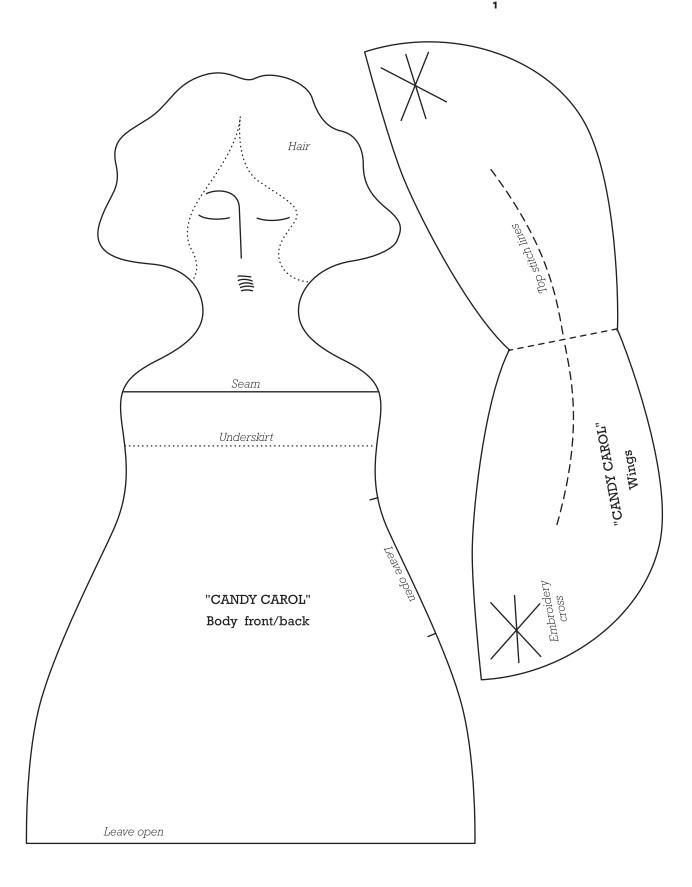

Leave open Button "CANDY CAROL" "CANDY CAROL" *Leave open* Leave open "CANDY CAROL" швэѕ CANDY CAROL Sand to here Paint

3