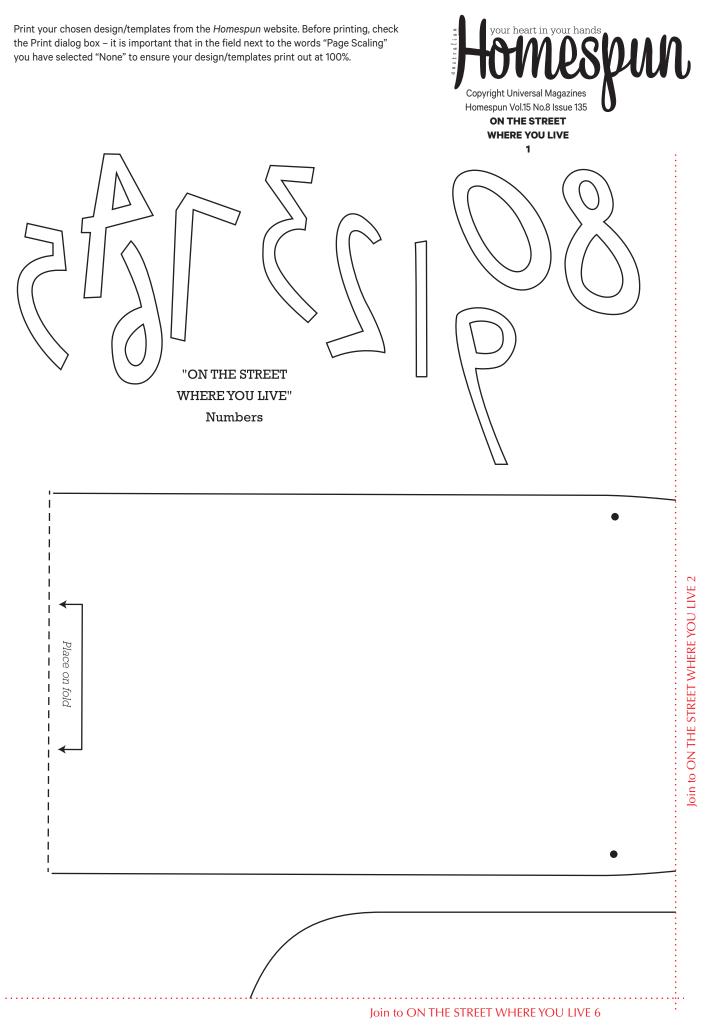

## "ON THE STREET WHERE YOU LIVE"

Alphabet

Shapes have been printed in reverse for tracing onto fusible web

Print your chosen design/templates from the *Homespun* website. Before printing, check the Print dialog box – it is important that in the field next to the words "Page Scaling" you have selected "None" to ensure your design/templates print out at 100%.