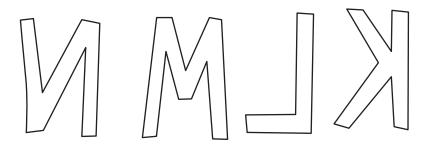

## "ON THE STREET WHERE YOU LIVE"

Alphabet

Shapes have been printed in reverse for tracing onto fusible web

Print your chosen design/templates from the *Homespun* website. Before printing, check the Print dialog box – it is important that in the field next to the words "Page Scaling" you have selected "None" to ensure your design/templates print out at 100%.