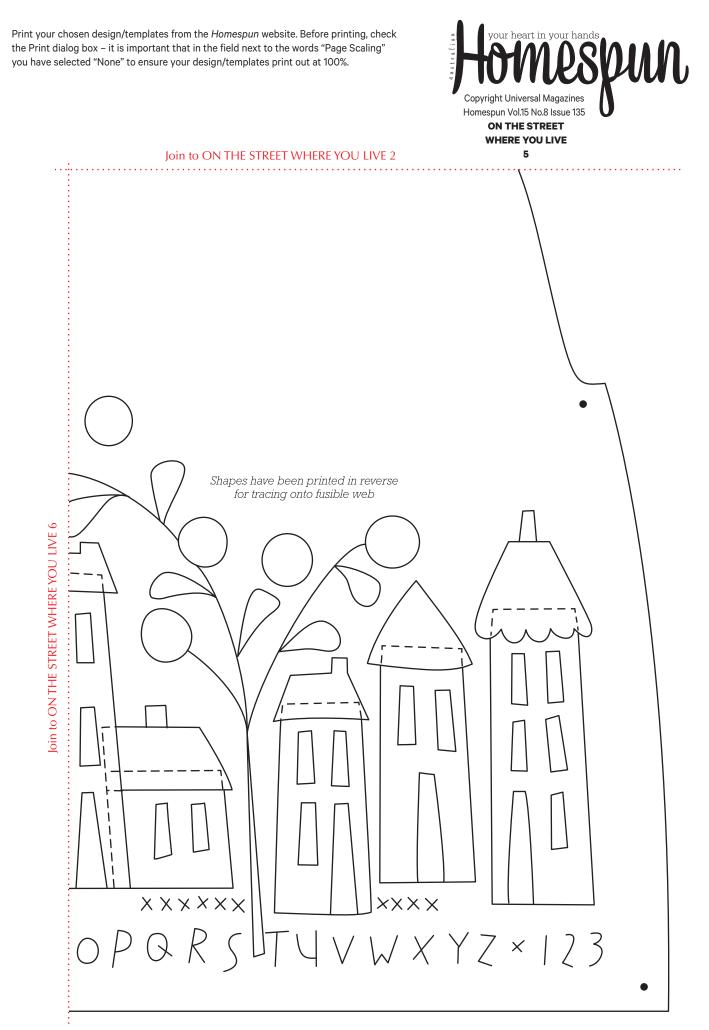

## "ON THE STREET WHERE YOU LIVE"

Alphabet

Shapes have been printed in reverse for tracing onto fusible web

Print your chosen design/templates from the *Homespun* website. Before printing, check the Print dialog box – it is important that in the field next to the words "Page Scaling" you have selected "None" to ensure your design/templates print out at 100%.