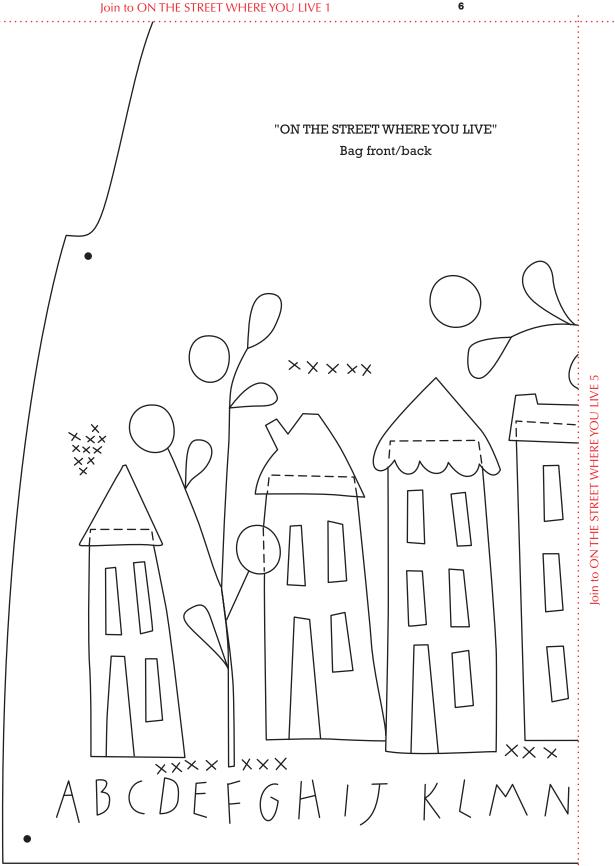

## "ON THE STREET WHERE YOU LIVE"

Alphabet

Shapes have been printed in reverse for tracing onto fusible web

Print your chosen design/templates from the *Homespun* website. Before printing, check the Print dialog box – it is important that in the field next to the words "Page Scaling" you have selected "None" to ensure your design/templates print out at 100%.