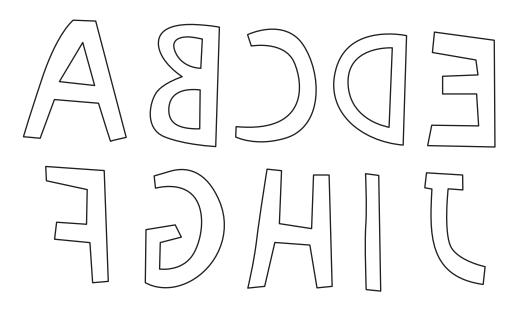

## "ON THE STREET WHERE YOU LIVE"

Alphabet

Shapes have been printed in reverse for tracing onto fusible web

Print your chosen design/templates from the *Homespun* website. Before printing, check the Print dialog box – it is important that in the field next to the words "Page Scaling" you have selected "None" to ensure your design/templates print out at 100%.