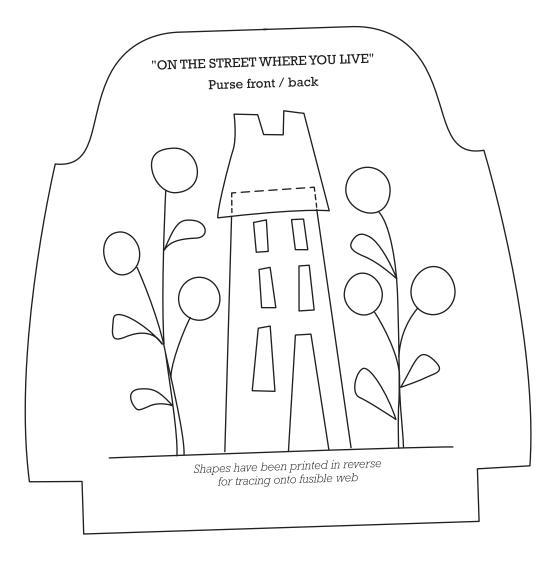

For private use only. Commercial use or resale prohibited



For private use only. Commercial use or resale prohibited

Print your chosen design/templates from the *Homespun* website. Before printing, check the Print dialog box – it is important that in the field next to the words "Page Scaling" you have selected "None" to ensure your design/templates print out at 100%.







Print your chosen design/templates from the *Homespun* website. Before printing, check the Print dialog box – it is important that in the field next to the words "Page Scaling" you have selected "None" to ensure your design/templates print out at 100%.





## "ON THE STREET WHERE YOU LIVE"

Alphabet

Shapes have been printed in reverse for tracing onto fusible web



Print your chosen design/templates from the *Homespun* website. Before printing, check the Print dialog box – it is important that in the field next to the words "Page Scaling" you have selected "None" to ensure your design/templates print out at 100%.