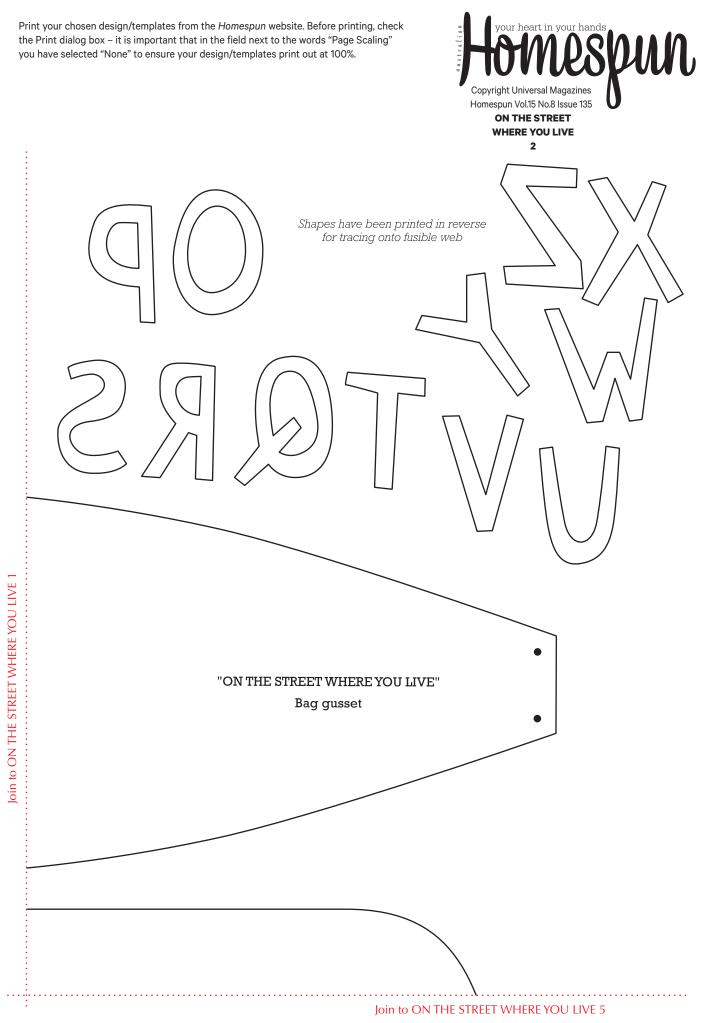

## "ON THE STREET WHERE YOU LIVE"

Alphabet

Shapes have been printed in reverse for tracing onto fusible web

Print your chosen design/templates from the *Homespun* website. Before printing, check the Print dialog box – it is important that in the field next to the words "Page Scaling" you have selected "None" to ensure your design/templates print out at 100%.