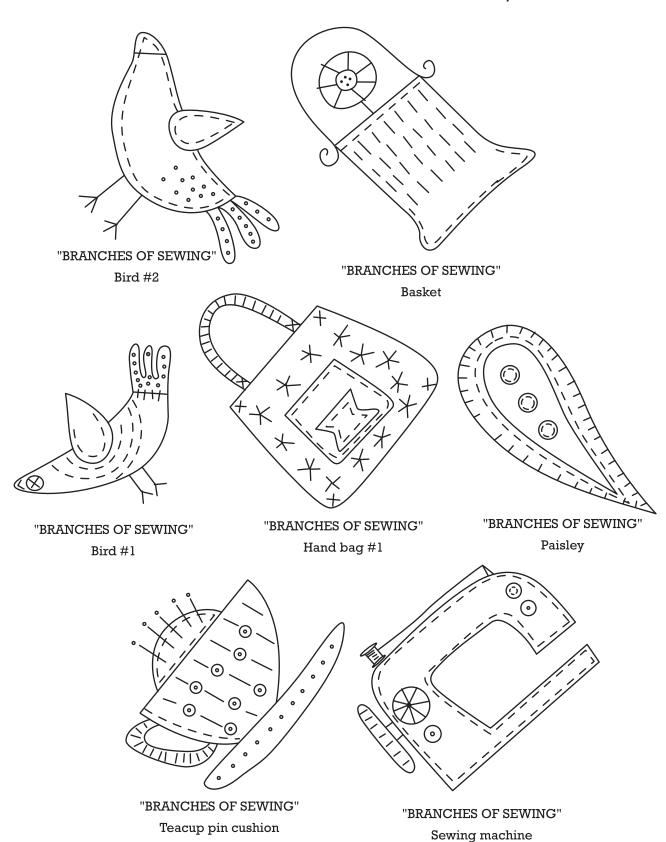

Print your chosen design/templates from the *Homespun* website. Before printing, check the Print dialog box – it is important that in the field next to the words "Page Scaling" you have selected "None" to ensure your design/templates print out at 100%.





Print your chosen design/templates from the *Homespun* website. Before printing, check the Print dialog box – it is important that in the field next to the words "Page Scaling" you have selected "None" to ensure your design/templates print out at 100%.





Bird box

Print your chosen design/templates from the *Homespun* website. Before printing, check the Print dialog box – it is important that in the field next to the words "Page Scaling" you have selected "None" to ensure your design/templates print out at 100%.



"BRANCHES OF SEWING"
Thimble #1



Button
Trace 2

"BRANCHES OF SEWING"