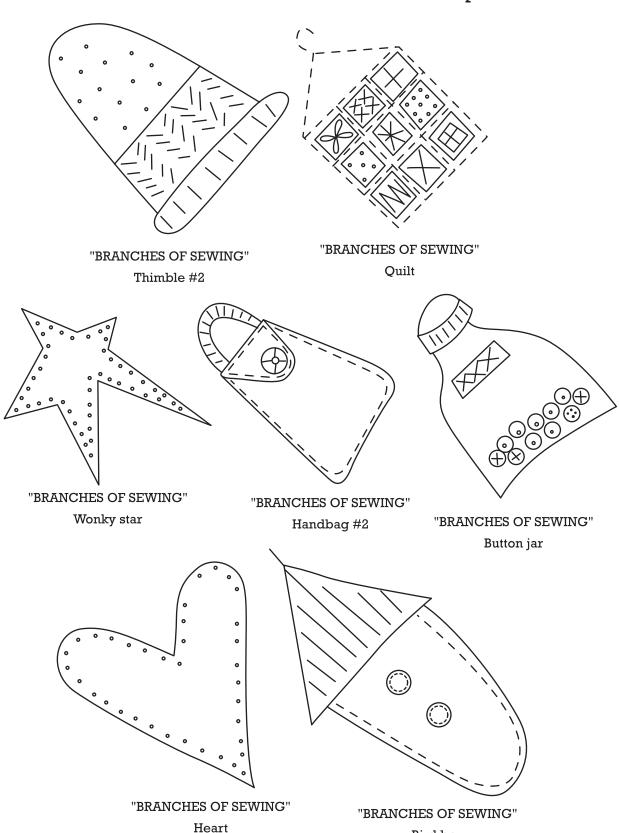

Print your chosen design/templates from the *Homespun* website. Before printing, check the Print dialog box – it is important that in the field next to the words "Page Scaling" you have selected "None" to ensure your design/templates print out at 100%.





Print your chosen design/templates from the *Homespun* website. Before printing, check the Print dialog box – it is important that in the field next to the words "Page Scaling" you have selected "None" to ensure your design/templates print out at 100%.





Bird box

Print your chosen design/templates from the *Homespun* website. Before printing, check the Print dialog box – it is important that in the field next to the words "Page Scaling" you have selected "None" to ensure your design/templates print out at 100%.



"BRANCHES OF SEWING"
Thimble #1



Button
Trace 2

"BRANCHES OF SEWING"