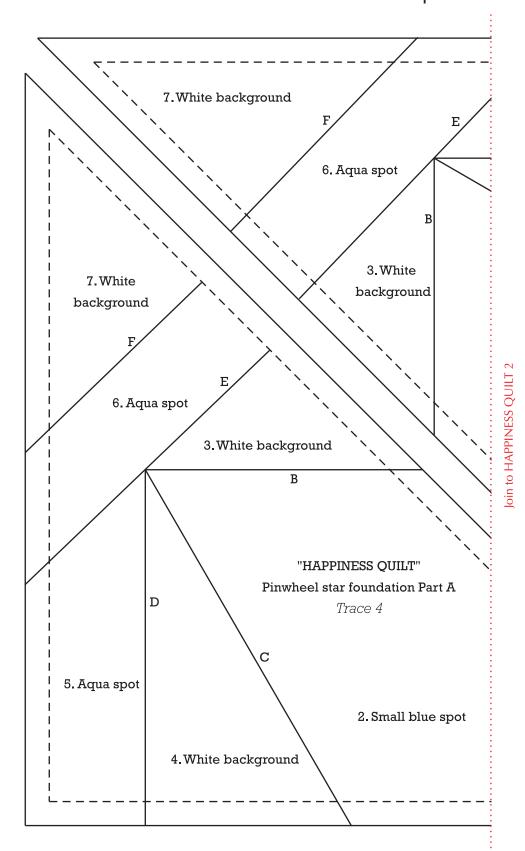

5. Aqua spot D 4. White background "HAPPINESS QUILT" Pinwheel star foundation Part B Join to HAPPINESS QUILT 1 Trace 4 2. Small yellow spot 1. Red spot A 1. Green spot