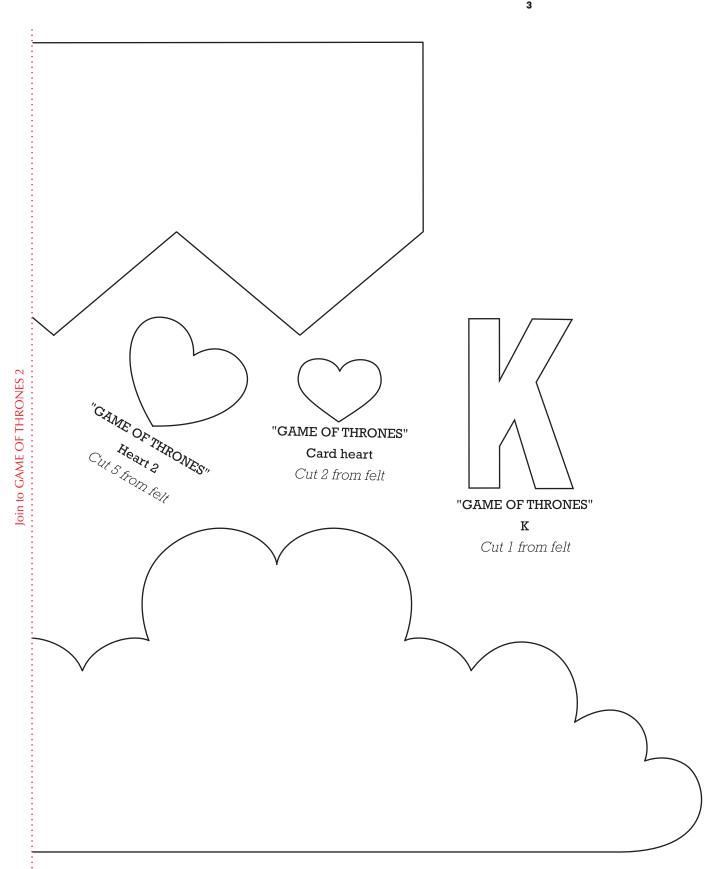

Print your chosen design/templates from the *Homespun* website. Before printing, check the Print dialog box – it is important that in the field next to the words "Page Scaling" you have selected "None" to ensure your design/templates print out at 100%.

Cut 4/5 from felt (depending on size of head)

"GAME OF THRONES"

Outer card

Cut 2 from felt

"GAME OF THRONES"

Inner card

Cut 1 from felt