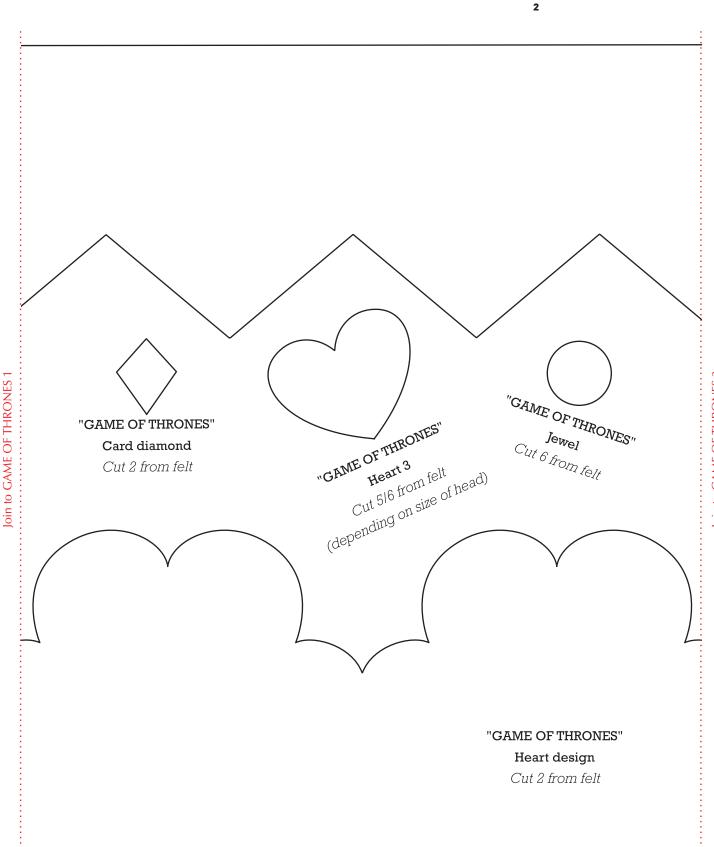

Print your chosen design/templates from the *Homespun* website. Before printing, check the Print dialog box – it is important that in the field next to the words "Page Scaling" you have selected "None" to ensure your design/templates print out at 100%.

Cut 4/5 from felt (depending on size of head)

"GAME OF THRONES"

Outer card

Cut 2 from felt

"GAME OF THRONES"

Inner card

Cut 1 from felt