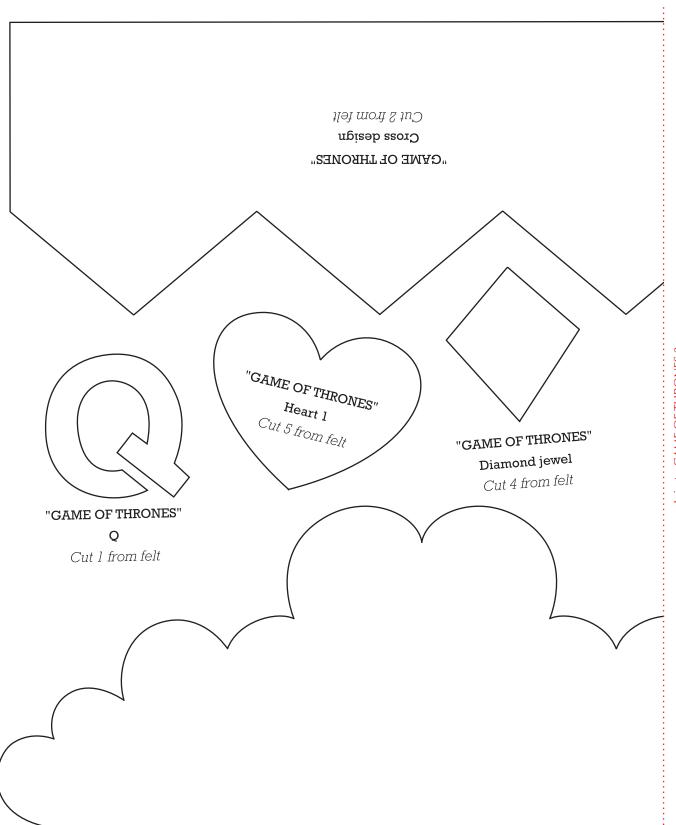

Print your chosen design/templates from the *Homespun* website. Before printing, check the Print dialog box – it is important that in the field next to the words "Page Scaling" you have selected "None" to ensure your design/templates print out at 100%.

Cut 4/5 from felt (depending on size of head)

"GAME OF THRONES"

Outer card

Cut 2 from felt

"GAME OF THRONES"

Inner card

Cut 1 from felt