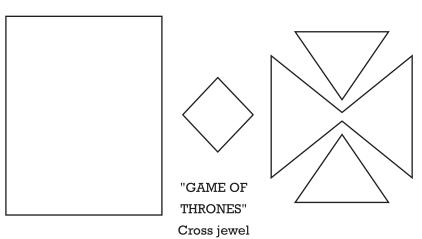

Cut 4/5 from felt (depending on size of head)

"GAME OF THRONES"

Outer card

Cut 2 from felt

"GAME OF THRONES"

Inner card

Cut 1 from felt