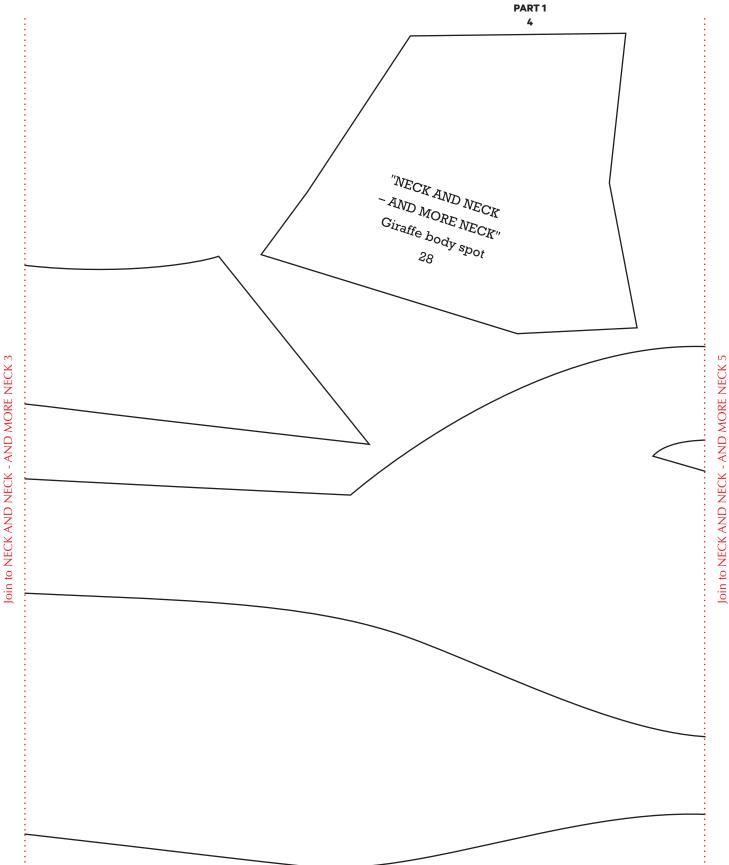

"NECKAND NECK | Cirate book shock" | Join to NECK AND NECK - AND MORE NECK 2

"NECK AND NECK

- AND MORE NECK"

Giraffe back right leg

Join to NECK AND NECK - AND MORE NECK 3

NECK AND NECK - AND MORE NECK PART 1