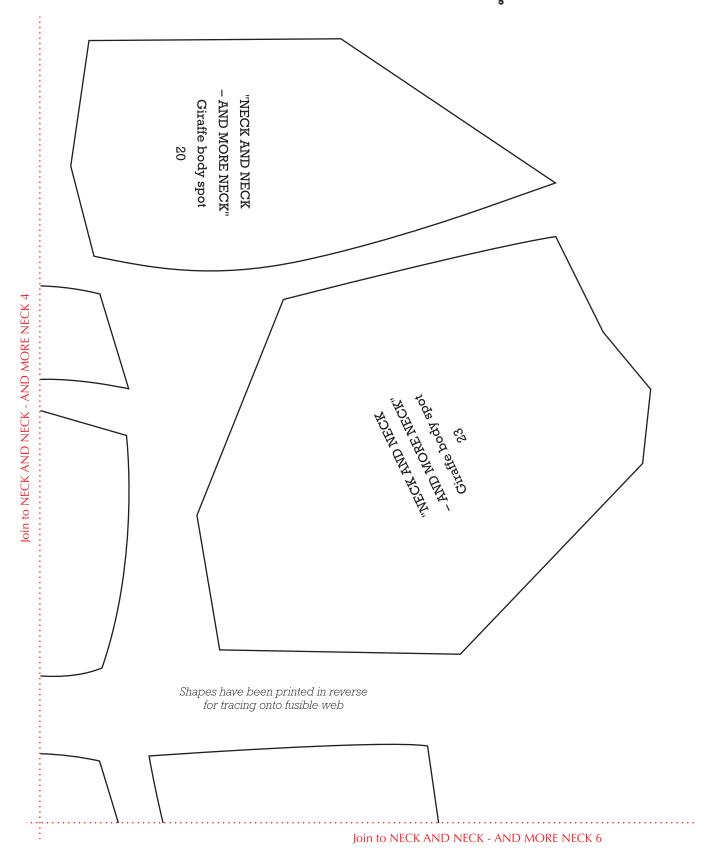

PART 1 Join to NECK AND NECK - AND MORE NECK 5 "NECK AND NECK - AND MORE NECK" Giraffe body spot 25 Join to NECK AND NECK - AND MORE NECK 7 "NECK AND NECK - AND MORE NECK" Giraffe body spot 29 "MECK AND MECK"
AND MORE MECK'
Girafe body spot