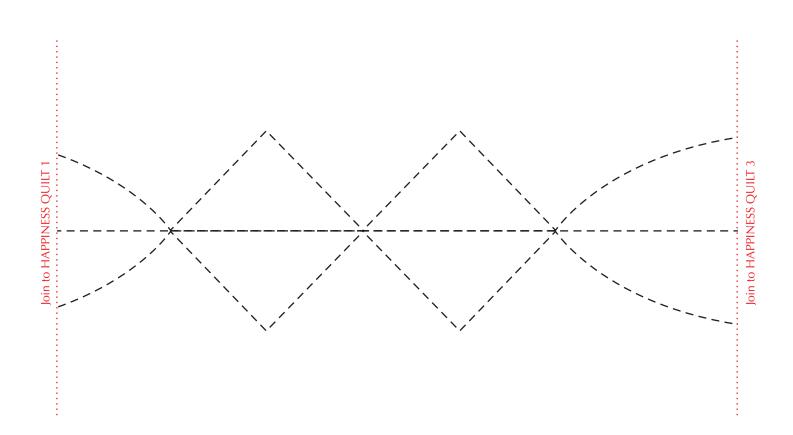

Print your chosen design/templates from the *Homespun* website. Before printing, check the Print dialog box – it is important that in the field next to the words "Page Scaling" you have selected "None" to ensure your design/templates print out at 100%.