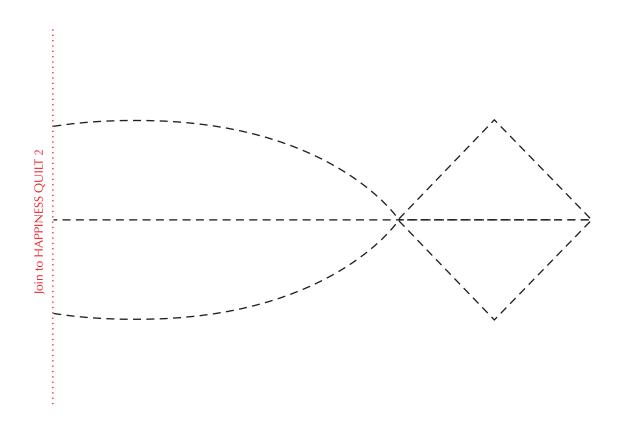

Print your chosen design/templates from the *Homespun* website. Before printing, check the Print dialog box – it is important that in the field next to the words "Page Scaling" you have selected "None" to ensure your design/templates print out at 100%.





Print your chosen design/templates from the *Homespun* website. Before printing, check the Print dialog box – it is important that in the field next to the words "Page Scaling" you have selected "None" to ensure your design/templates print out at 100%.





Print your chosen design/templates from the *Homespun* website. Before printing, check the Print dialog box – it is important that in the field next to the words "Page Scaling" you have selected "None" to ensure your design/templates print out at 100%.