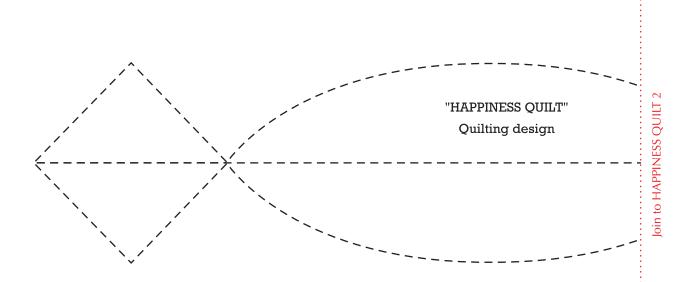

Print your chosen design/templates from the *Homespun* website. Before printing, check the Print dialog box – it is important that in the field next to the words "Page Scaling" you have selected "None" to ensure your design/templates print out at 100%.