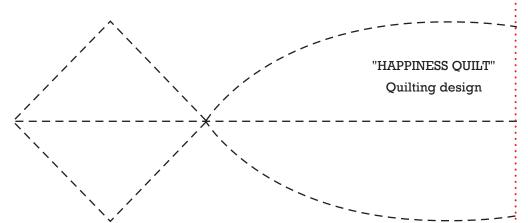

Join to HAPPINESS 3

Join to HAPPINESS 1

Print your chosen design/templates from the *Homespun* website. Before printing, check the Print dialog box – it is important that in the field next to the words "Page Scaling" you have selected "None" to ensure your design/templates print out at 100%.