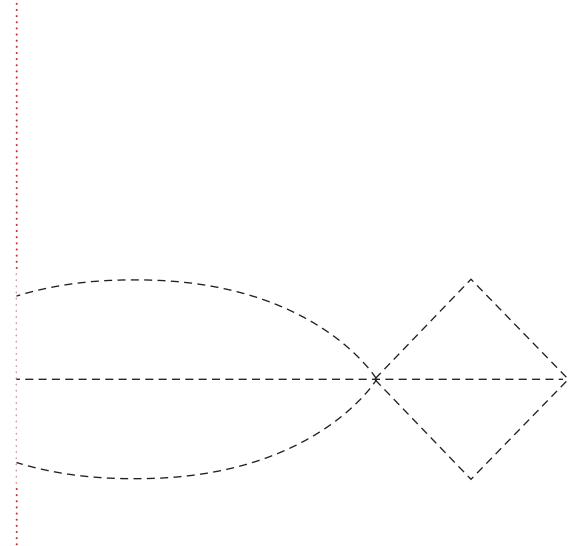

Join to HAPPINESS 3

Join to HAPPINESS 1

Print your chosen design/templates from the *Homespun* website. Before printing, check the Print dialog box – it is important that in the field next to the words "Page Scaling" you have selected "None" to ensure your design/templates print out at 100%.