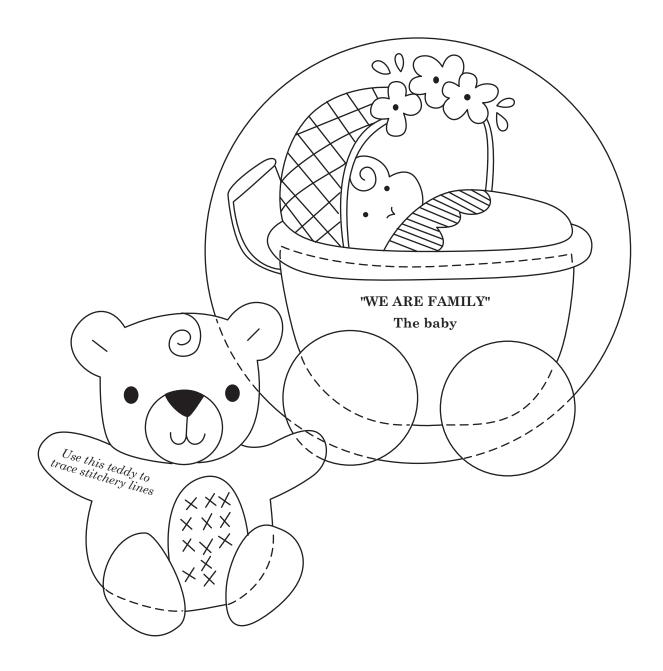

Copyright Universal Magazines Homespun Vol.13 No.2 Issue 105

WE ARE FAMILY 3

Print your chosen design/templates from the *Homespun* website. Before printing, check the Print dialog box – it is important that in the field next to the words "Page Scaling" you have selected "None" to ensure your design/templates print out at 100%. ESP Copyright Universal Magazines Homespun Vol.13 No.2 Issue 105WE ARE FAMILY 4 "WE ARE FAMILY" **Dresden Plate** centre circle "WE ARE FAMILY" The baby This teddy shape has been printed in reverse for tracing onto fusible web ١