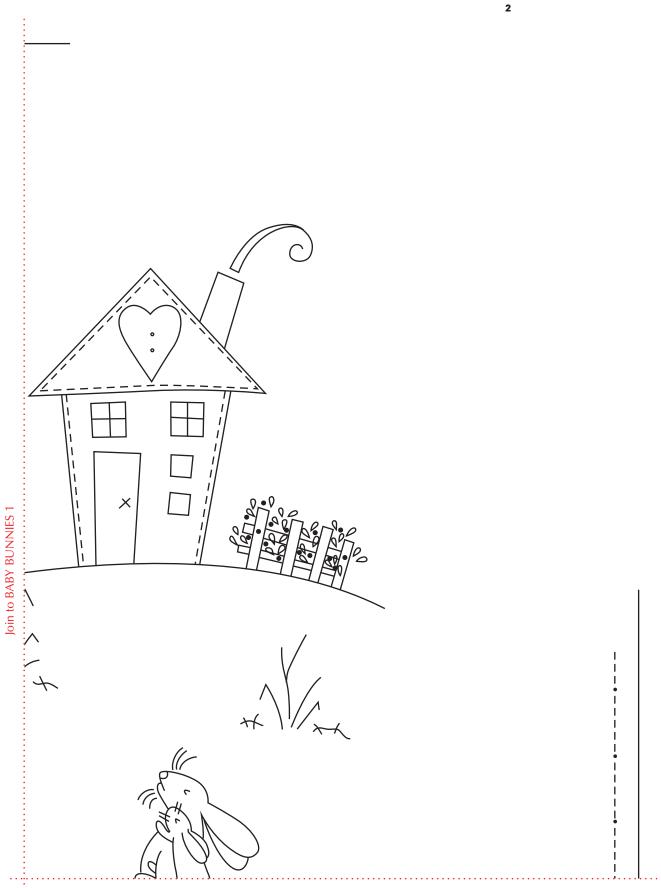

Join to BABY BUNNIES 2

"BABY BUNNIES"
Background stitchery – bottom right

Print your chosen design/templates from the *Homespun* website. Before printing, check the Print dialog box – it is important that in the field next to the words "Page Scaling" you have selected "None" to ensure your design/templates print out at 100%.