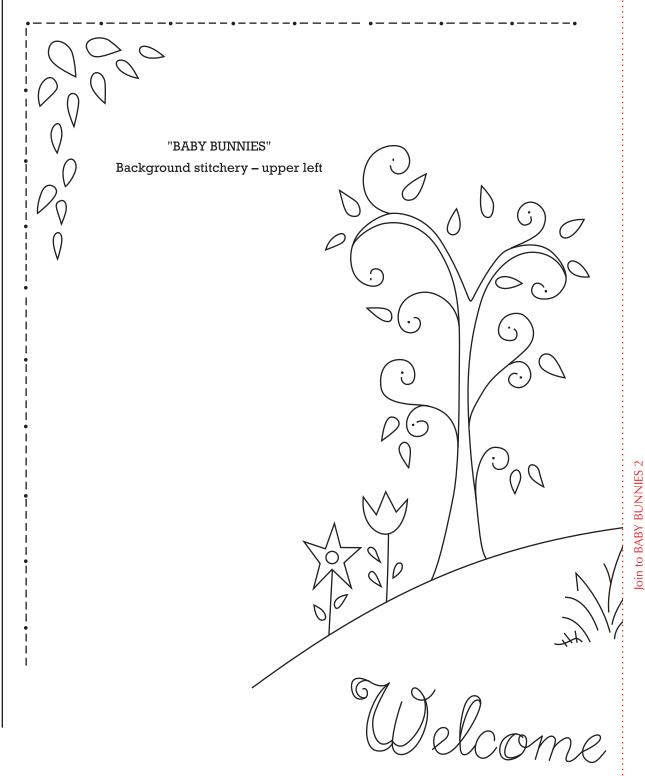

Print your chosen design/templates from the  ${\it Homespun}$  website. Before printing, check the Print dialog box – it is important that in the field next to the words "Page Scaling" you have selected "None" to ensure your design/templates print out at 100%.