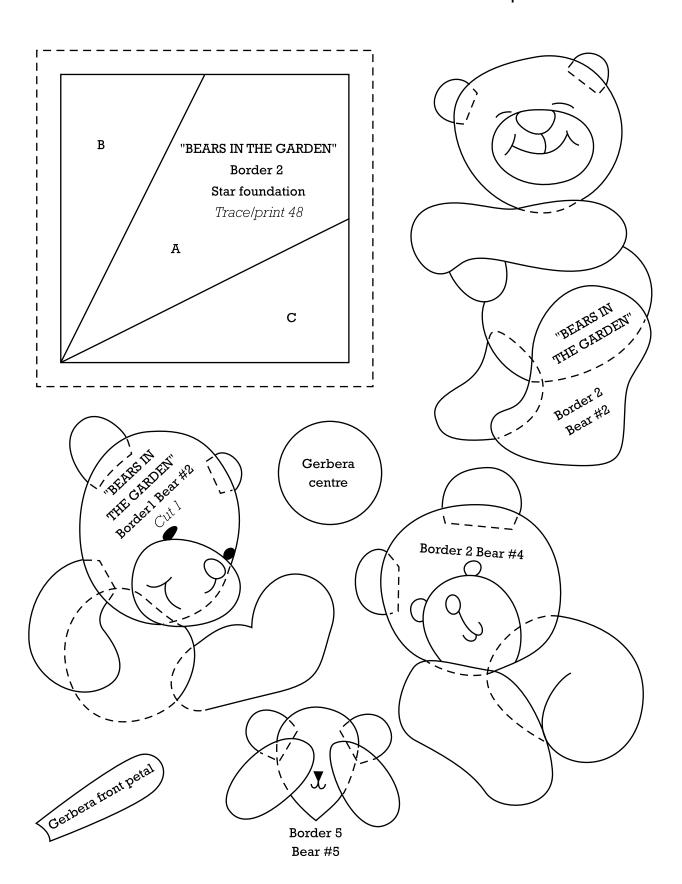

2

Join to BEARS IN THE GARDEN 2

Print your chosen design/templates from the  ${\it Homespun}$  website. Before printing, check the Print dialog box - it is important that in the field next to the words "Page Scaling" you have selected "None" to ensure your design/templates print out at 100%. Homespun Vol.16 No.5 Issue 144 BEARS IN THE GARDEN INTHE CARDEN Border 4
Corner Bear #28 Join to BEARS IN THE GARDEN 3 Shapes have been printed in reverse for tracing on to fusible web "BERESTANTE CHARLES"