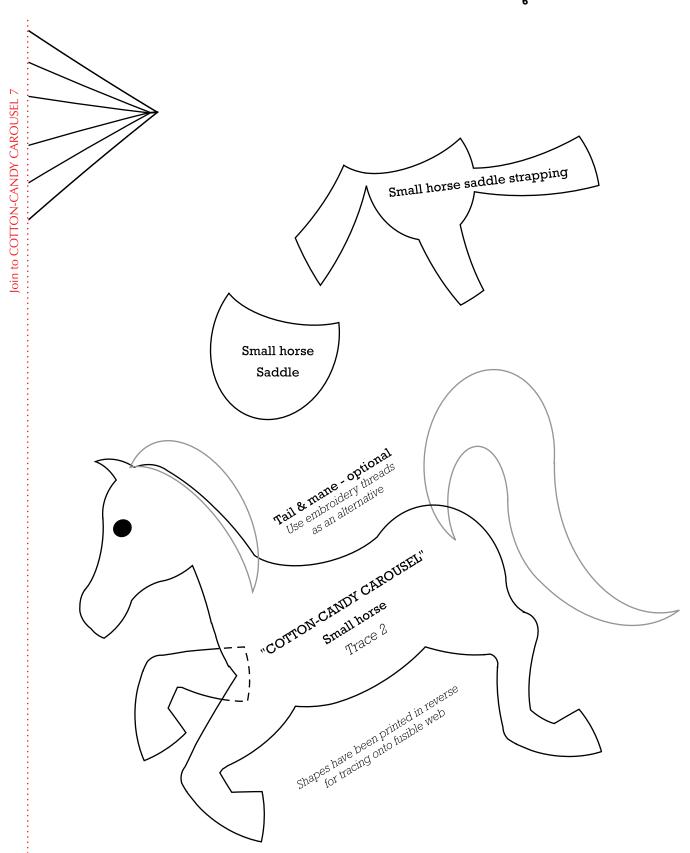

Join to COTTON-CANDY CAROUSEL 3 Pink fabric

For private use only. Commercial use or resale prohibited

Join to COTTON-CANDY CAROUSEL 2 "COTTON-CANDY CAROUSEL" Trace the outline of the entire shape for fusing to white fabric Trace the 3 marked areas for fusing to pink fabric Pink fabric Carousel top Join to COTTON-CANDY CAROUSEL 6 Join to COTTON-CANDY CAROUSEL 8 Pink fabric