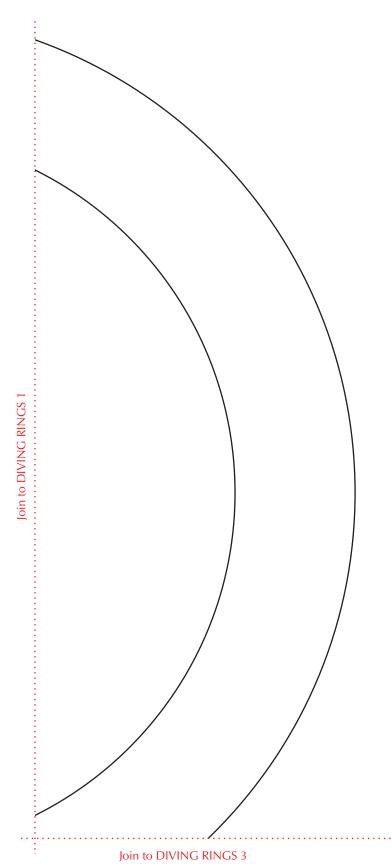

Print your chosen design/templates from the *Homespun* website. Before printing, check the Print dialog box – it is important that in the field next to the words "Page Scaling" you have selected "None" to ensure your design/templates print out at 100%.