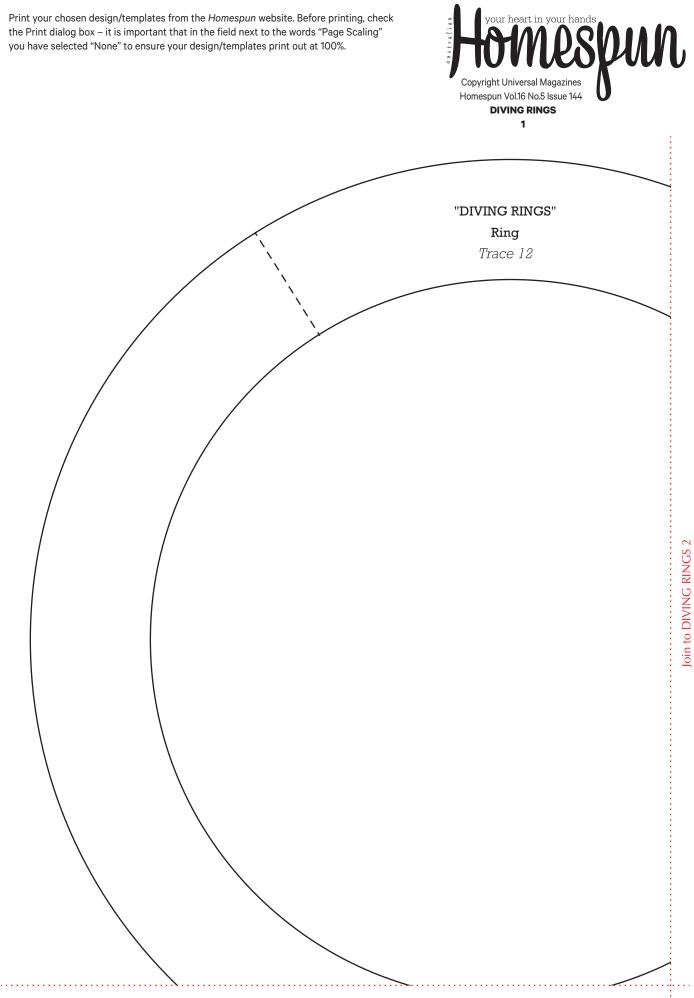

Print your chosen design/templates from the *Homespun* website. Before printing, check the Print dialog box – it is important that in the field next to the words "Page Scaling" you have selected "None" to ensure your design/templates print out at 100%.