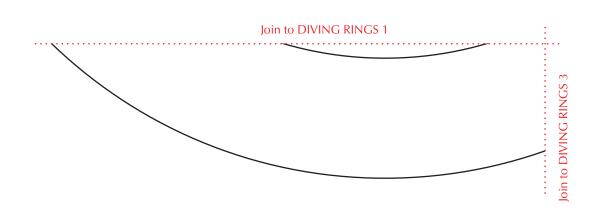

Print your chosen design/templates from the *Homespun* website. Before printing, check the Print dialog box – it is important that in the field next to the words "Page Scaling" you have selected "None" to ensure your design/templates print out at 100%.