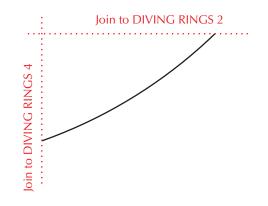

Print your chosen design/templates from the *Homespun* website. Before printing, check the Print dialog box – it is important that in the field next to the words "Page Scaling" you have selected "None" to ensure your design/templates print out at 100%.