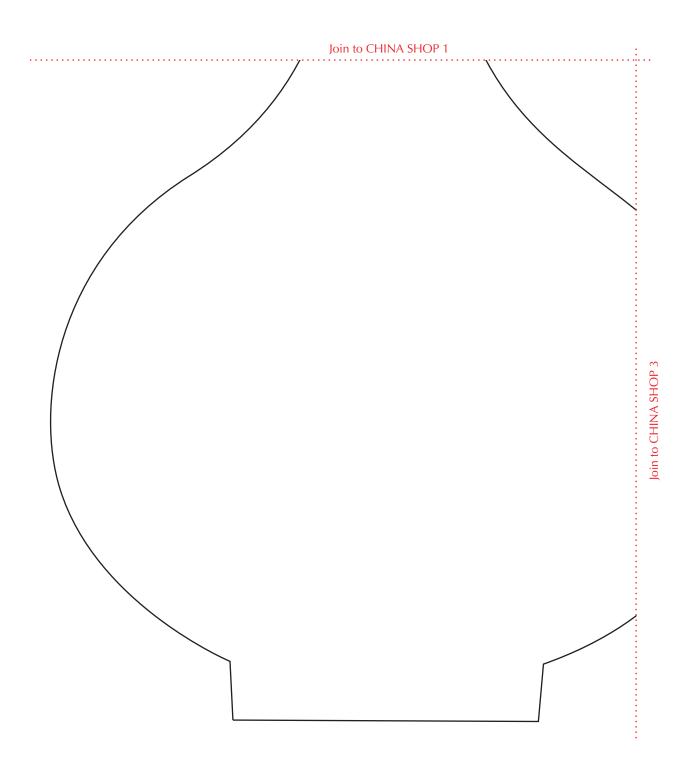

Join to CHINA SHOP 4

Print your chosen design/templates from the *Homespun* website. Before printing, check the Print dialog box – it is important that in the field next to the words "Page Scaling" you have selected "None" to ensure your design/templates print out at 100%.





Print your chosen design/templates from the *Homespun* website. Before printing, check the Print dialog box – it is important that in the field next to the words "Page Scaling" you have selected "None" to ensure your design/templates print out at 100%.





Print your chosen design/templates from the *Homespun* website. Before printing, check the Print dialog box – it is important that in the field next to the words "Page Scaling" you have selected "None" to ensure your design/templates print out at 100%.