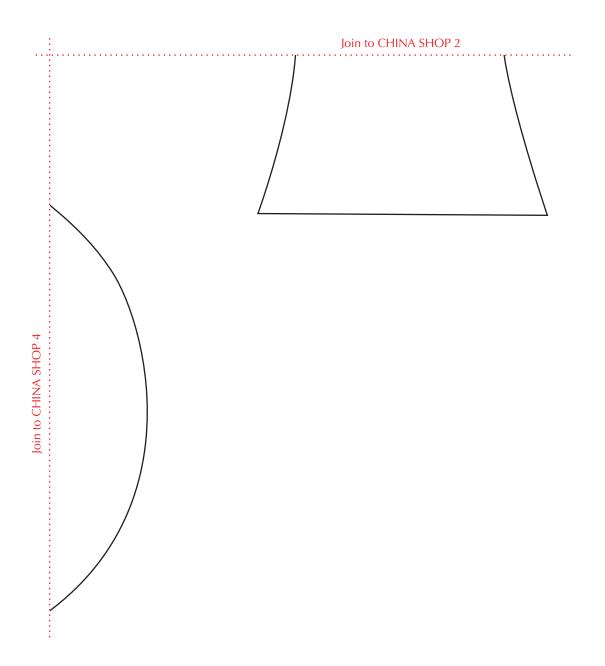

$\label{eq:print print print$ the Print dialog box - it is important that in the field next to the words "Page Scaling" you have selected "None" to ensure your design/templates print out at 100%.





Join to CHINA SHOP 4

Print your chosen design/templates from the *Homespun* website. Before printing, check the Print dialog box – it is important that in the field next to the words "Page Scaling" you have selected "None" to ensure your design/templates print out at 100%.





Print your chosen design/templates from the *Homespun* website. Before printing, check the Print dialog box – it is important that in the field next to the words "Page Scaling" you have selected "None" to ensure your design/templates print out at 100%.





Print your chosen design/templates from the *Homespun* website. Before printing, check the Print dialog box – it is important that in the field next to the words "Page Scaling" you have selected "None" to ensure your design/templates print out at 100%.