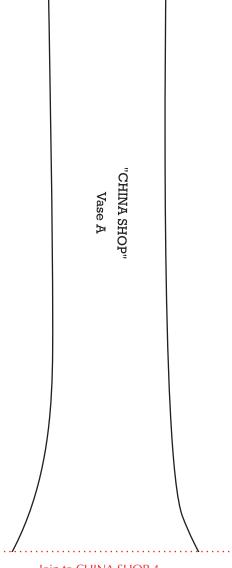

$\label{eq:print print print$ the Print dialog box - it is important that in the field next to the words "Page Scaling" you have selected "None" to ensure your design/templates print out at 100%.

Join to CHINA SHOP 4