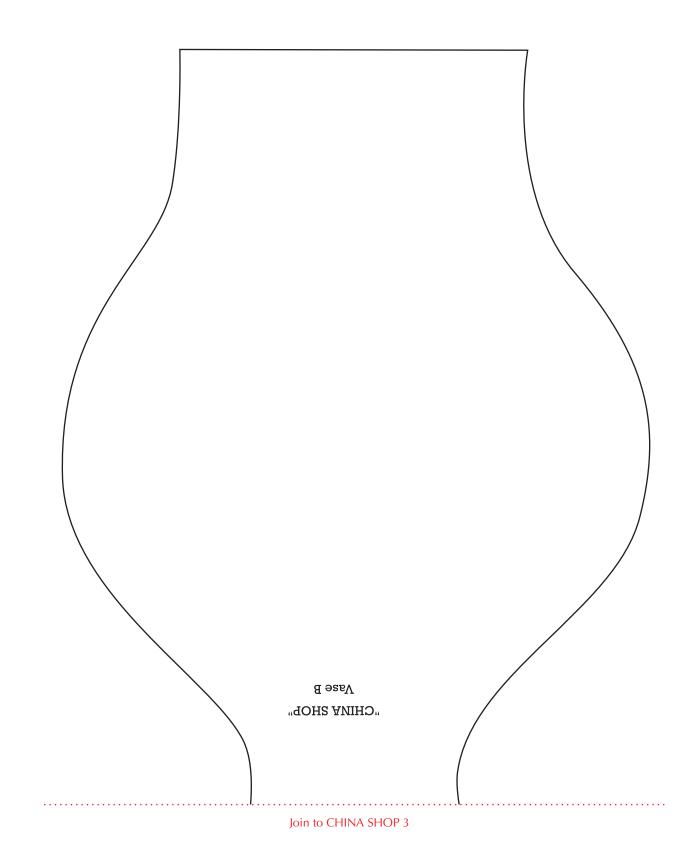

Print your chosen design/templates from the *Homespun* website. Before printing, check the Print dialog box – it is important that in the field next to the words "Page Scaling" you have selected "None" to ensure your design/templates print out at 100%.