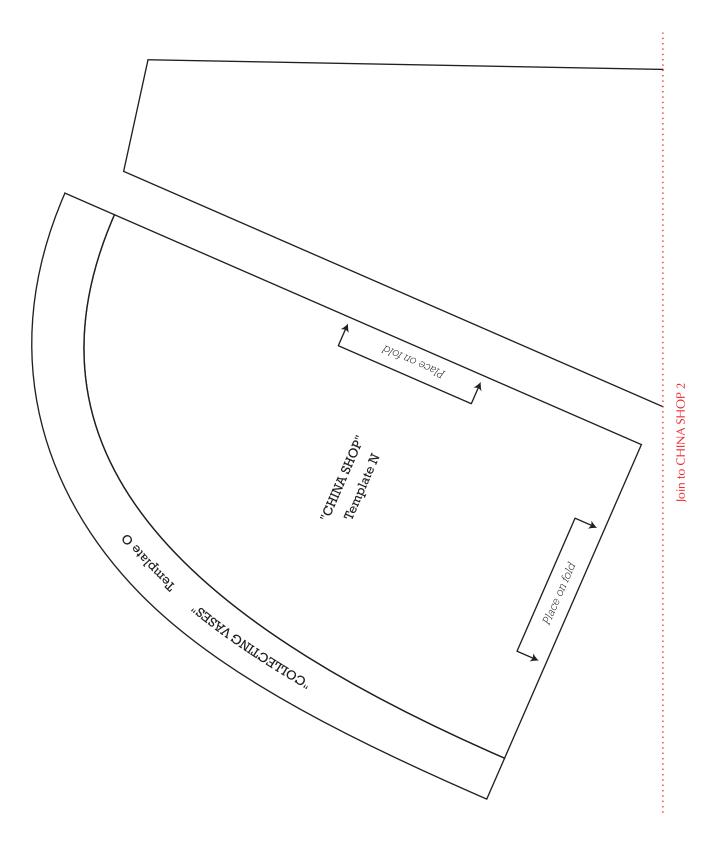

Print your chosen design/templates from the *Homespun* website. Before printing, check the Print dialog box – it is important that in the field next to the words "Page Scaling" you have selected "None" to ensure your design/templates print out at 100%.