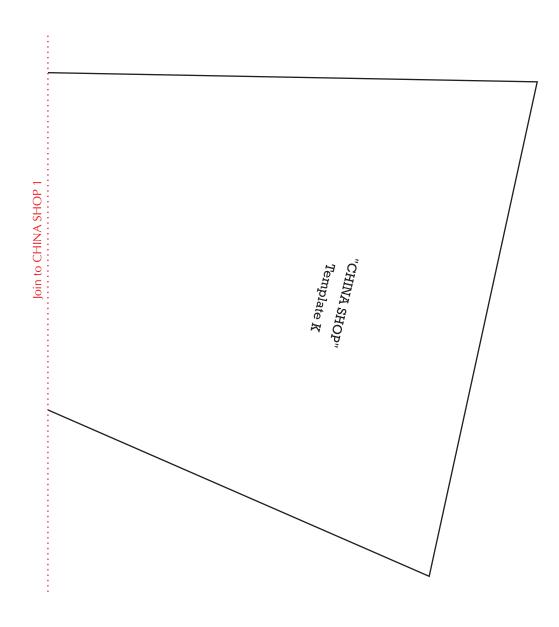

Print your chosen design/templates from the *Homespun* website. Before printing, check the Print dialog box – it is important that in the field next to the words "Page Scaling" you have selected "None" to ensure your design/templates print out at 100%.