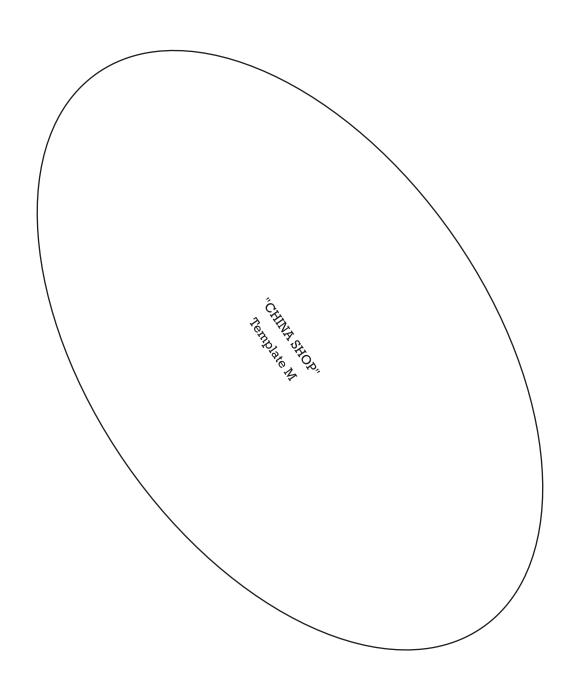

Print your chosen design/templates from the *Homespun* website. Before printing, check the Print dialog box – it is important that in the field next to the words "Page Scaling" you have selected "None" to ensure your design/templates print out at 100%.