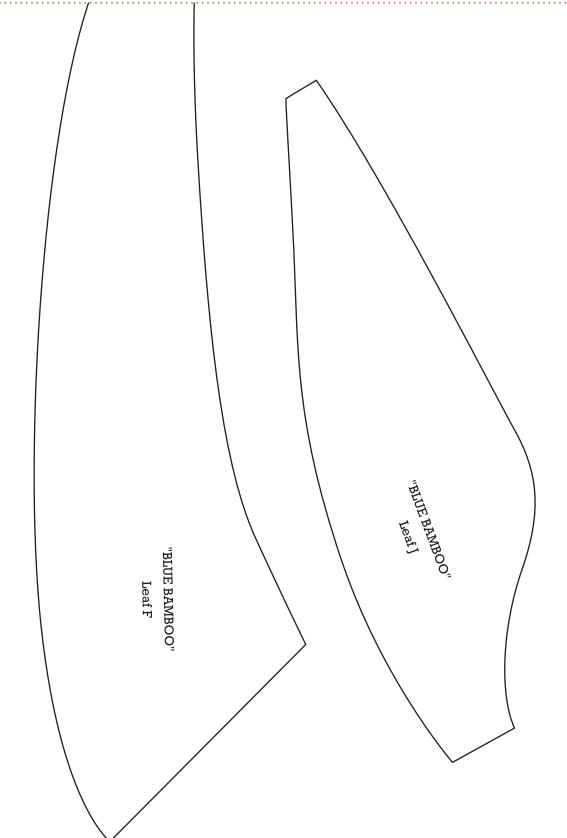

Join to BLUE BAMBOO 2

Print your chosen design/templates from the *Homespun* website. Before printing, check the Print dialog box – it is important that in the field next to the words "Page Scaling" you have selected "None" to ensure your design/templates print out at 100%.