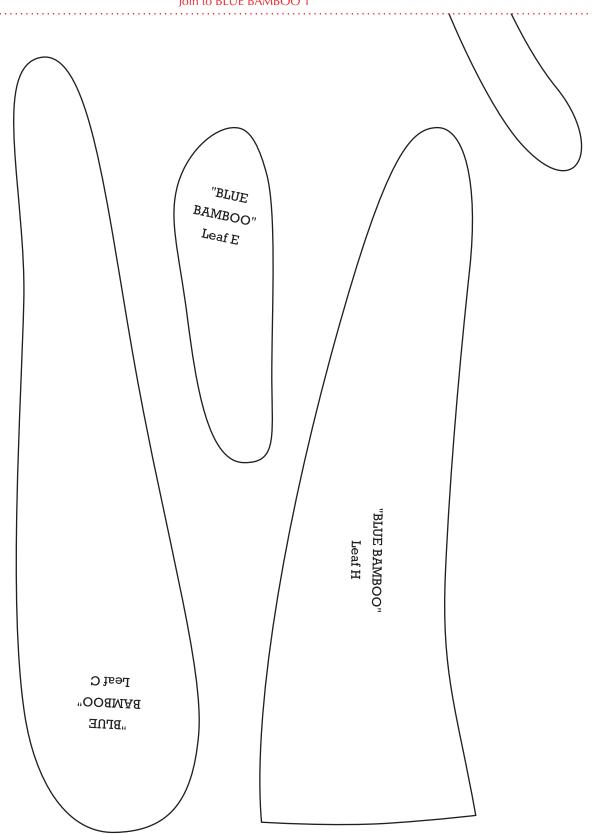

2

Join to BLUE BAMBOO 3

Print your chosen design/templates from the  ${\it Homespun}$  website. Before printing, check the Print dialog box – it is important that in the field next to the words "Page Scaling" you have selected "None" to ensure your design/templates print out at 100%.

Join to BLUE BAMBOO 1