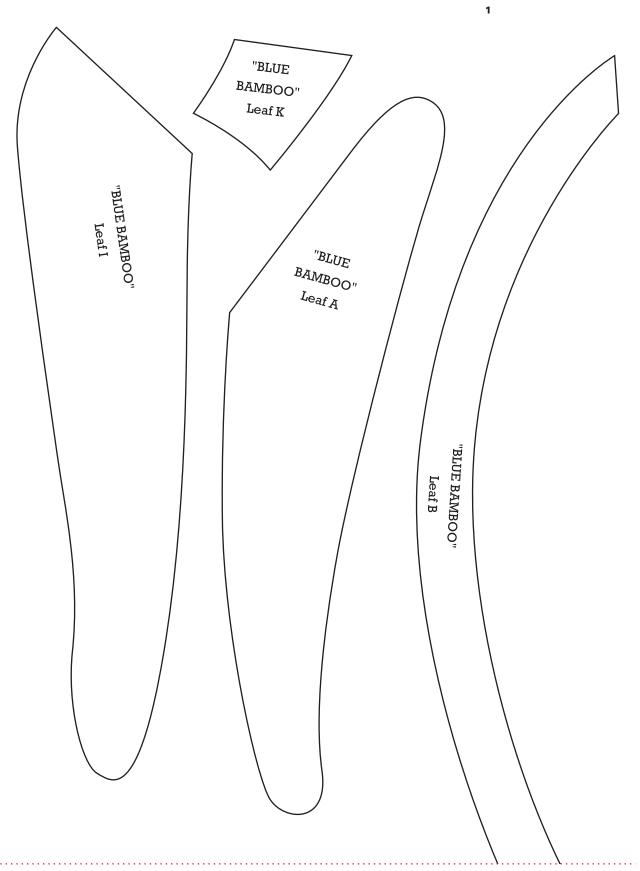

Print your chosen design/templates from the *Homespun* website. Before printing, check the Print dialog box – it is important that in the field next to the words "Page Scaling" you have selected "None" to ensure your design/templates print out at 100%.