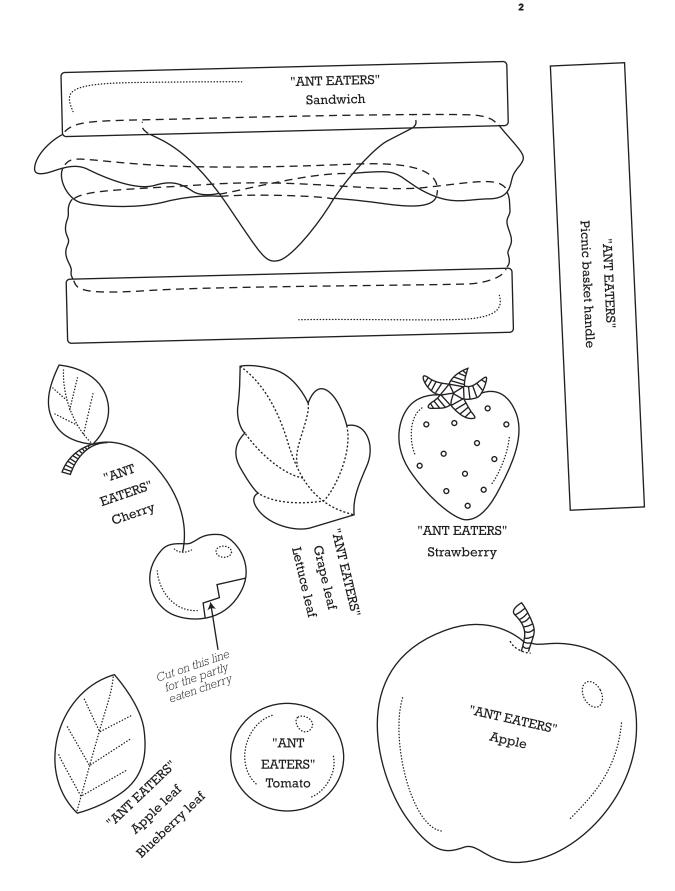

Print your chosen design/templates from the *Homespun* website. Before printing, check the Print dialog box – it is important that in the field next to the words "Page Scaling" you have selected "None" to ensure your design/templates print out at 100%.

Print your chosen design/templates from the  ${\it Homespun}$  website. Before printing, check the Print dialog box – it is important that in the field next to the words "Page Scaling" you have selected "None" to ensure your design/templates print out at 100%.