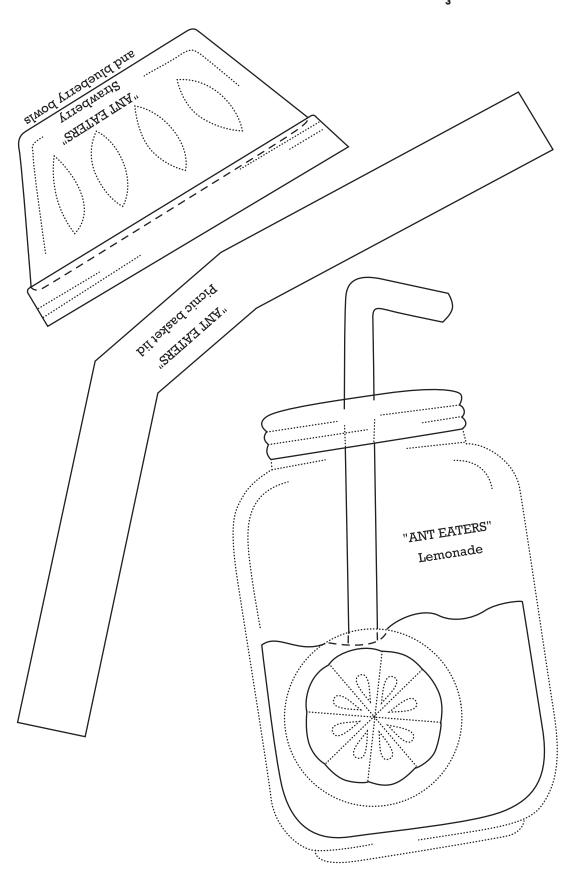

Print your chosen design/templates from the *Homespun* website. Before printing, check the Print dialog box – it is important that in the field next to the words "Page Scaling" you have selected "None" to ensure your design/templates print out at 100%.