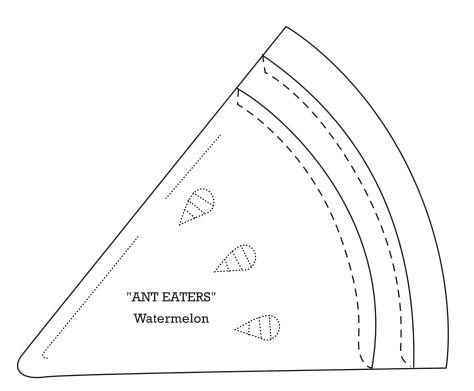

Print your chosen design/templates from the  ${\it Homespun}$  website. Before printing, check the Print dialog box – it is important that in the field next to the words "Page Scaling" you have selected "None" to ensure your design/templates print out at 100%.