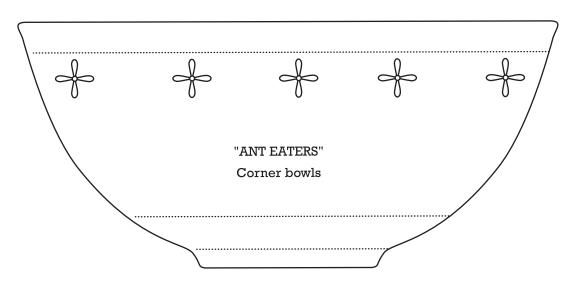

Print your chosen design/templates from the *Homespun* website. Before printing, check the Print dialog box – it is important that in the field next to the words "Page Scaling" you have selected "None" to ensure your design/templates print out at 100%.