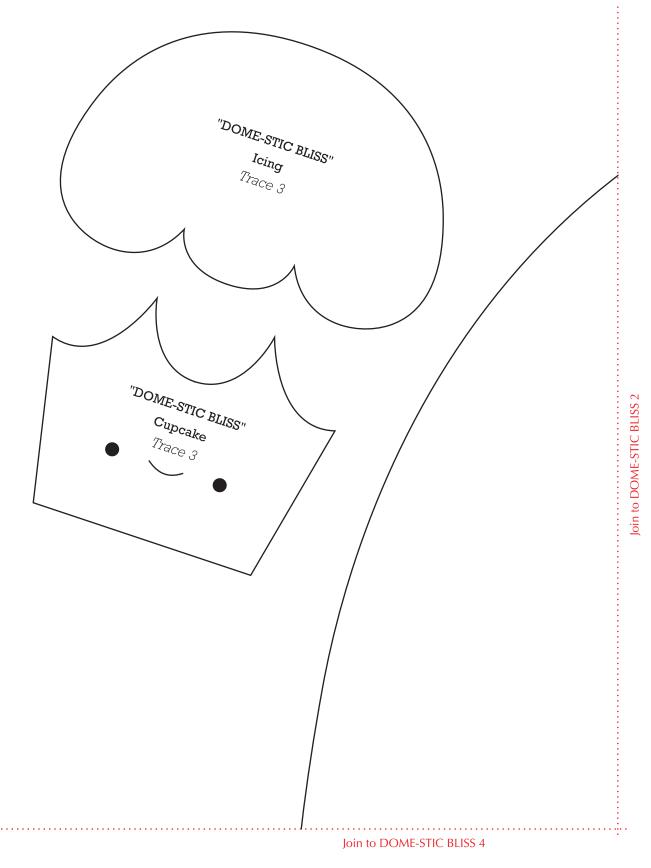

Print your chosen design/templates from the *Homespun* website. Before printing, check the Print dialog box – it is important that in the field next to the words "Page Scaling" you have selected "None" to ensure your design/templates print out at 100%.