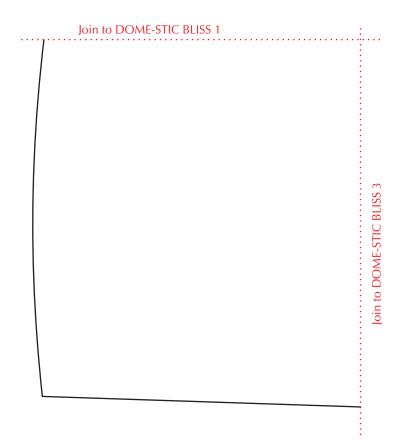

Print your chosen design/templates from the *Homespun* website. Before printing, check the Print dialog box – it is important that in the field next to the words "Page Scaling" you have selected "None" to ensure your design/templates print out at 100%.