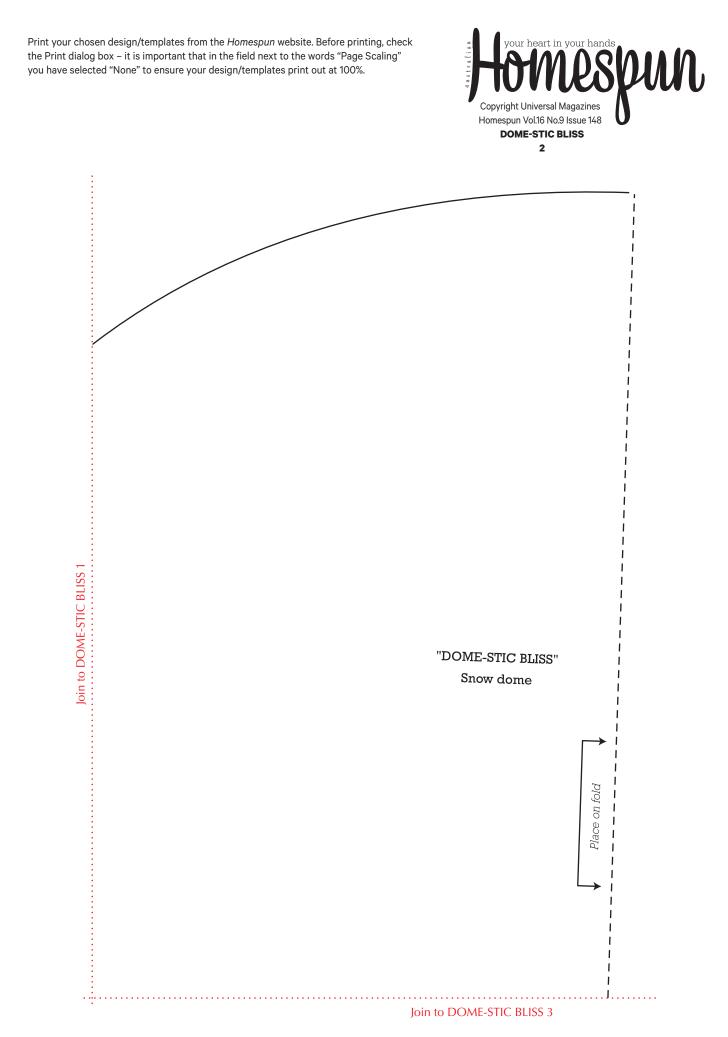

Print your chosen design/templates from the *Homespun* website. Before printing, check the Print dialog box – it is important that in the field next to the words "Page Scaling" you have selected "None" to ensure your design/templates print out at 100%.