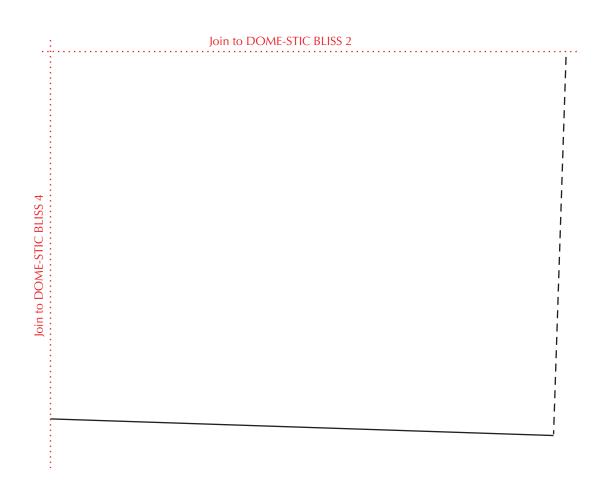

Print your chosen design/templates from the *Homespun* website. Before printing, check the Print dialog box – it is important that in the field next to the words "Page Scaling" you have selected "None" to ensure your design/templates print out at 100%.