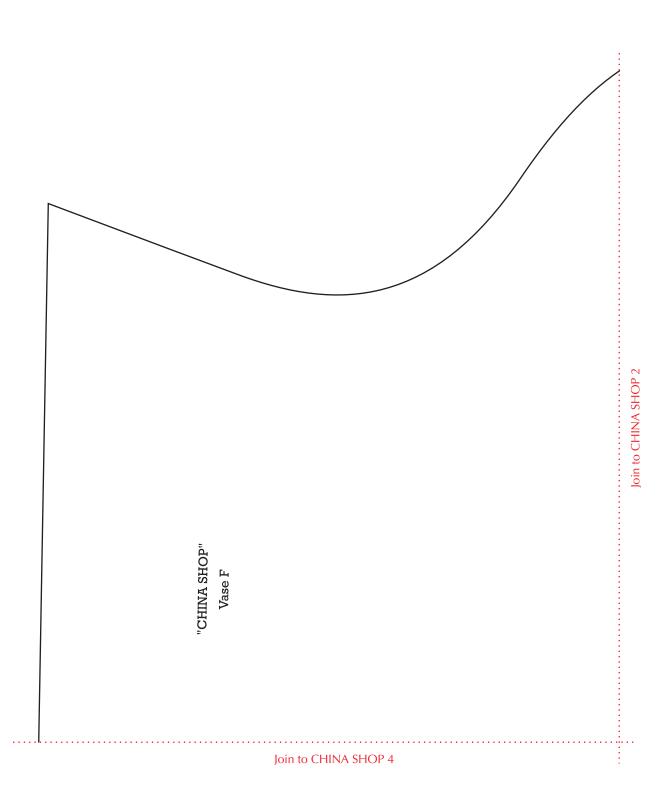

Print your chosen design/templates from the *Homespun* website. Before printing, check the Print dialog box – it is important that in the field next to the words "Page Scaling" you have selected "None" to ensure your design/templates print out at 100%.







Print your chosen design/templates from the *Homespun* website. Before printing, check the Print dialog box – it is important that in the field next to the words "Page Scaling" you have selected "None" to ensure your design/templates print out at 100%.





Print your chosen design/templates from the *Homespun* website. Before printing, check the Print dialog box – it is important that in the field next to the words "Page Scaling" you have selected "None" to ensure your design/templates print out at 100%.