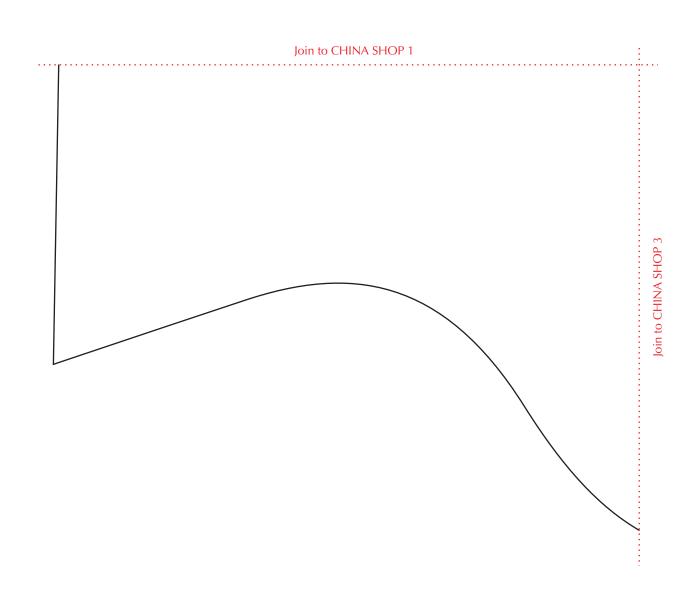

Print your chosen design/templates from the *Homespun* website. Before printing, check the Print dialog box – it is important that in the field next to the words "Page Scaling" you have selected "None" to ensure your design/templates print out at 100%.







Print your chosen design/templates from the *Homespun* website. Before printing, check the Print dialog box – it is important that in the field next to the words "Page Scaling" you have selected "None" to ensure your design/templates print out at 100%.





Print your chosen design/templates from the *Homespun* website. Before printing, check the Print dialog box – it is important that in the field next to the words "Page Scaling" you have selected "None" to ensure your design/templates print out at 100%.