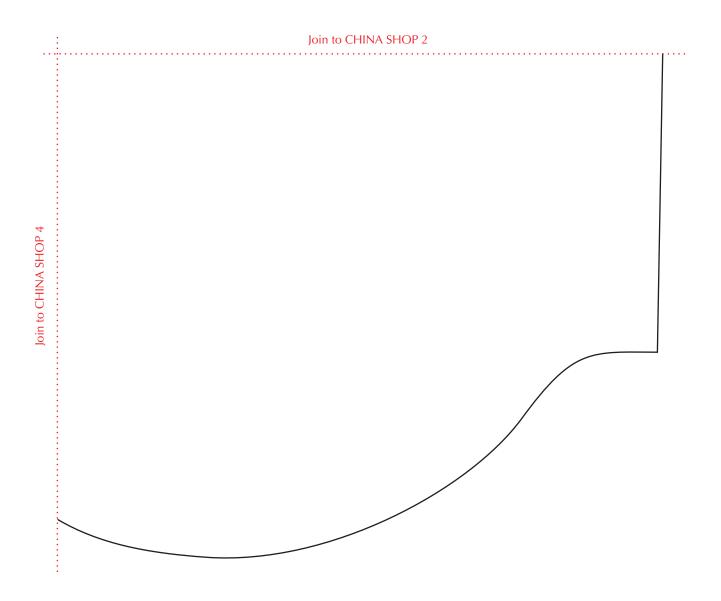

Print your chosen design/templates from the *Homespun* website. Before printing, check the Print dialog box – it is important that in the field next to the words "Page Scaling" you have selected "None" to ensure your design/templates print out at 100%.







Print your chosen design/templates from the *Homespun* website. Before printing, check the Print dialog box – it is important that in the field next to the words "Page Scaling" you have selected "None" to ensure your design/templates print out at 100%.





Print your chosen design/templates from the *Homespun* website. Before printing, check the Print dialog box – it is important that in the field next to the words "Page Scaling" you have selected "None" to ensure your design/templates print out at 100%.