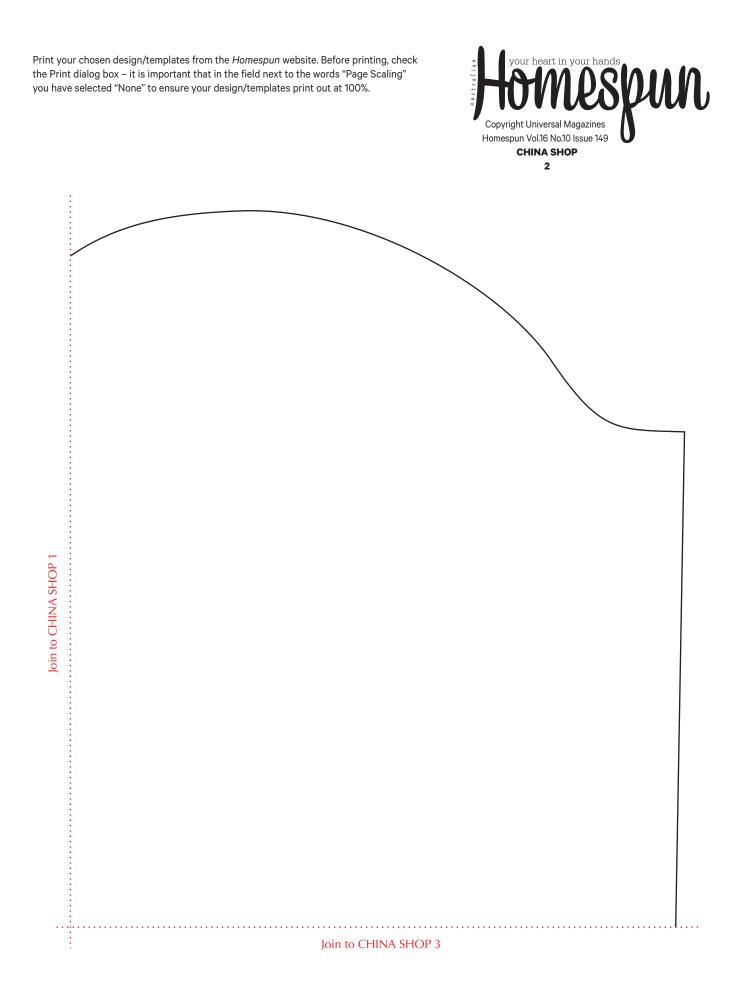

Print your chosen design/templates from the *Homespun* website. Before printing, check the Print dialog box – it is important that in the field next to the words "Page Scaling" you have selected "None" to ensure your design/templates print out at 100%.