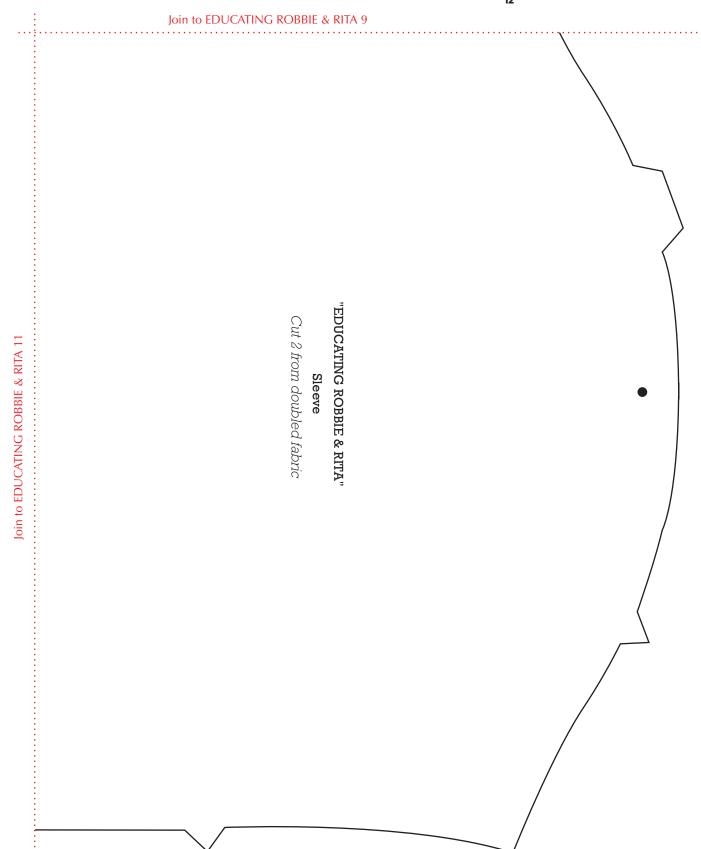

Join to EDUCATING ROBBIE & RITA 10

- PART 1 2 "EDUCATING ROBBIE & RITA" Arm Cut 2 on doubled fabric for each doll Elbow joint

Join to EDUCATING ROBBIE & RITA 9

| 7          | EDUCATING ROBBIE & RITA                    |
|------------|--------------------------------------------|
| Leave open | - PART 1<br>3                              |
|            | · ·                                        |
|            |                                            |
|            | :                                          |
|            |                                            |
|            |                                            |
|            | :                                          |
|            | :                                          |
|            | :                                          |
|            | :                                          |
|            |                                            |
|            |                                            |
|            | Щ                                          |
|            | ÷                                          |
|            | <u> </u>                                   |
|            |                                            |
|            |                                            |
|            | :                                          |
|            |                                            |
|            | :                                          |
|            | <u> </u>                                   |
|            | į į                                        |
|            | RI :                                       |
|            | გ ფ                                        |
|            | "EDUCATING ROBBIE & RITA" Boy's underpants |
|            | BBB :                                      |
|            | RO :                                       |
|            | ַ װַ   |
|            | A. s. v.                                   |
|            | AT Boy                                     |
|            |                                            |
|            | [Q                                         |
|            | : · · · · · · · · · · · · · · · · · · ·    |
|            | <u> </u>                                   |
|            |                                            |
|            | 1                                          |
|            | 1                                          |
|            | <u> </u>                                   |
|            | 1                                          |
|            | <u> </u>                                   |
|            | <u> </u>                                   |
|            |                                            |
|            |                                            |
|            |                                            |
|            |                                            |
|            | :                                          |
|            | :                                          |
|            | :                                          |
|            |                                            |
|            | į.                                         |
|            | <u>/</u> :                                 |
|            |                                            |
|            |                                            |
|            |                                            |
|            | ·                                          |