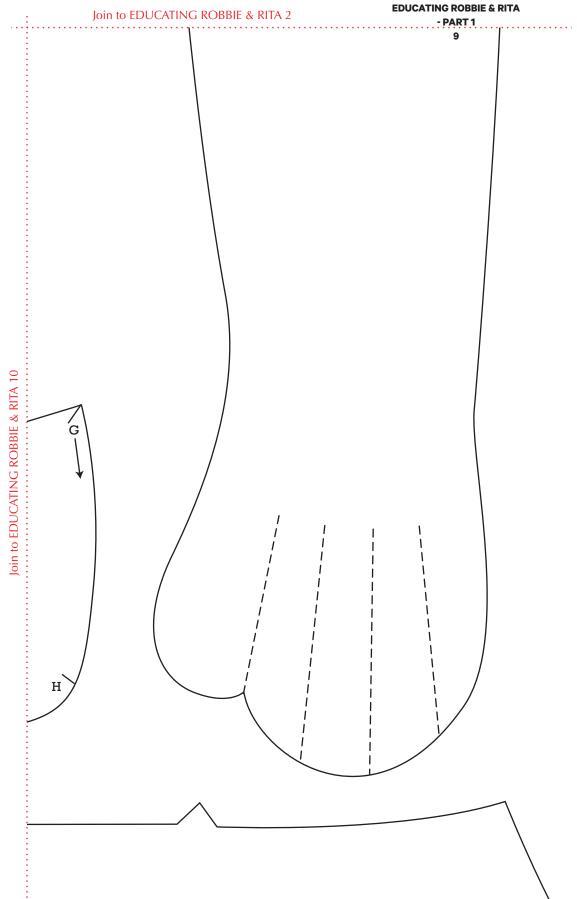

Join to EDUCATING ROBBIE & RITA 10

- PART 1 2 "EDUCATING ROBBIE & RITA" Arm Cut 2 on doubled fabric for each doll Elbow joint

Join to EDUCATING ROBBIE & RITA 9

| 7          | EDUCATING ROBBIE & RITA                    |
|------------|--------------------------------------------|
| Leave open | - PART 1<br>3                              |
|            | · ·                                        |
|            |                                            |
|            | :                                          |
|            |                                            |
|            |                                            |
|            | :                                          |
|            | :                                          |
|            | :                                          |
|            | :                                          |
|            |                                            |
|            |                                            |
|            | Щ                                          |
|            | ÷                                          |
|            | <u> </u>                                   |
|            |                                            |
|            |                                            |
|            | :                                          |
|            |                                            |
|            | :                                          |
|            | <u> </u>                                   |
|            | į į                                        |
|            | RI :                                       |
|            | გ ფ                                        |
|            | "EDUCATING ROBBIE & RITA" Boy's underpants |
|            | BBB :                                      |
|            | RO :                                       |
|            | ַ װַ   |
|            | A. s. v.                                   |
|            | AT Boy                                     |
|            |                                            |
|            | [Q                                         |
|            | : · · · · · · · · · · · · · · · · · · ·    |
|            | <u> </u>                                   |
|            |                                            |
|            | 1                                          |
|            | 1                                          |
|            | <u> </u>                                   |
|            | 1                                          |
|            | <u> </u>                                   |
|            | <u> </u>                                   |
|            |                                            |
|            |                                            |
|            |                                            |
|            |                                            |
|            | :                                          |
|            | :                                          |
|            | :                                          |
|            |                                            |
|            | į.                                         |
|            | <u>/</u> :                                 |
|            |                                            |
|            |                                            |
|            |                                            |
|            | ·                                          |