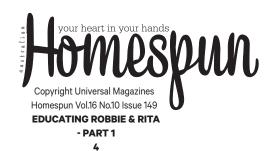

Print your chosen design/templates from the  ${\it Homespun}$  website. Before printing, check the Print dialog box – it is important that in the field next to the words "Page Scaling" you have selected "None" to ensure your design/templates print out at 100%. Homespun Vol.16 No.10 Issue 149 **EDUCATING ROBBIE & RITA** - PART 1 "EDUCATING ROBBIE & RITA" Shirt back Cut 1 on the fold for each doll Place on fold