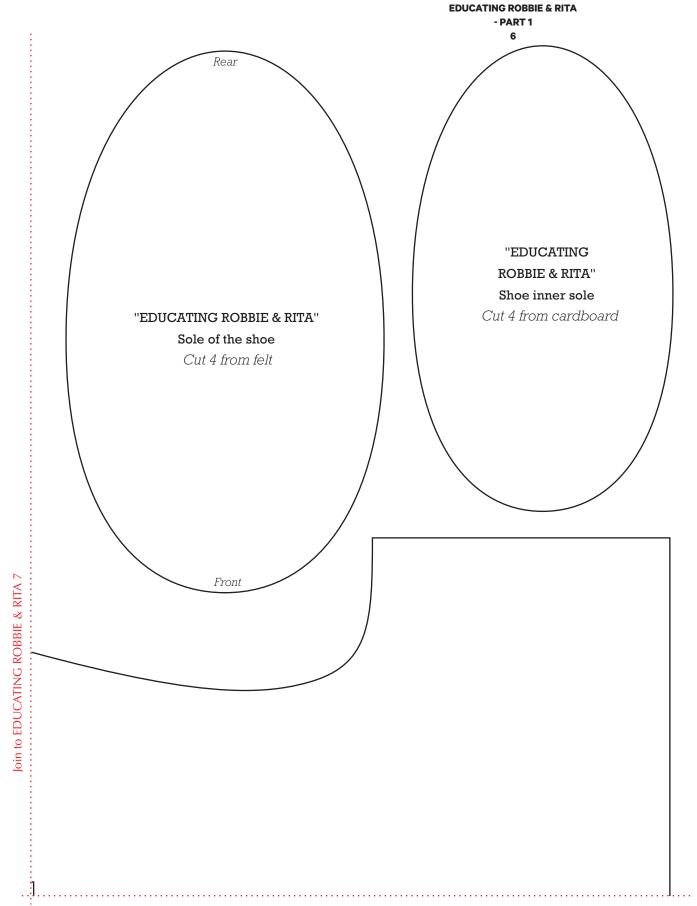

|
|            |                                            |
|            | :                                          |
|            | :                                          |
|            | :                                          |
|            |                                            |
|            | į.                                         |
|            | <u>/</u> :                                 |
|            |                                            |
|            |                                            |
|            |                                            |
|            | ·                                          |







Stitch only to this mark "EDUCATING ROBBIE & RITA" Girl's hat Cut 6 for outer hat Cut 6 for lining

















oin to EDUCATING ROBBIE & RITA 12



| <br>Join to EDUCATING ROBBIE & RITA 10 |  |
|----------------------------------------|--|
|                                        |  |
|                                        |  |
|                                        |  |
|                                        |  |
|                                        |  |
|                                        |  |
|                                        |  |
|                                        |  |
|                                        |  |
|                                        |  |
|                                        |  |
|                                        |  |
|                                        |  |
|                                        |  |
|