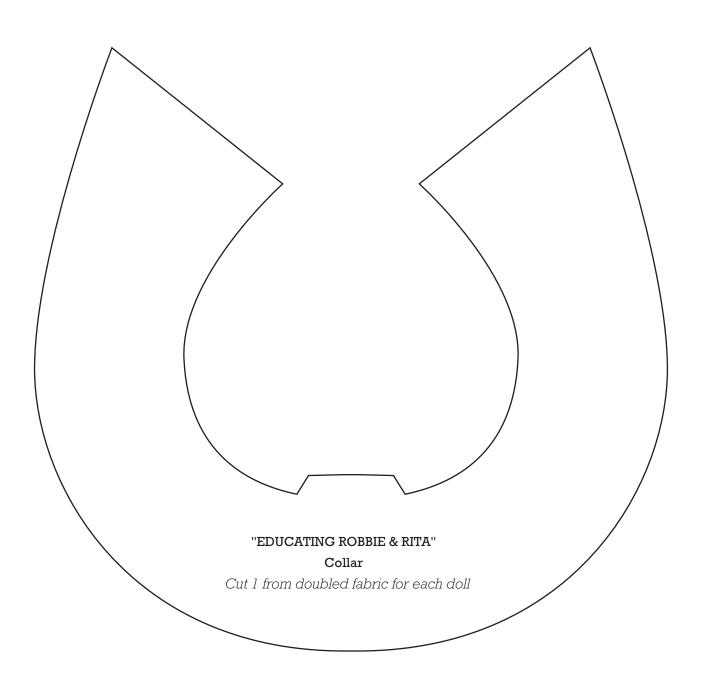

|  |   |  |  |  |  |  |
|                                   |  |   |  |  |  |  |  |
|                                   |  |   |  |  |  |  |  |
|                                   |  |   |  |  |  |  |  |
|                                   |  |   |  |  |  |  |  |
|                                   |  |   |  |  |  |  |  |
|                                   |  |   |  |  |  |  |  |
|                                   |  |   |  |  |  |  |  |
|                                   |  |   |  |  |  |  |  |

## "EDUCATING ROBBIE & RITA" Girl's bloomers

Cut 2 on the fold







**EDUCATING ROBBIE & RITA** Join to EDUCATING ROBBIE & RITA 2 - PART 2 oin to EDUCATING ROBBIE & RITA 10 Join to EDUCATING ROBBIE & RITA 8 Press stud placement "EDUCATING ROBBIE & RITA" Satchel front Cut 2











- PART 2

12 Join to EDUCATING ROBBIE & RITA 9 Buckle strap 0 placement Satchel top gusset



**EDUCATING ROBBIE & RITA** 

- PART 2

13





Join to EDUCATING ROBBIE & RITA 13 "EDUCATING ROBBIE & RITA" Cut 2 from doubled fabric Shirt front Central button line Fold line



- PART 2 15 Join to EDUCATING ROBBIE & RITA 6 Join to EDUCATING ROBBIE & RITA 14