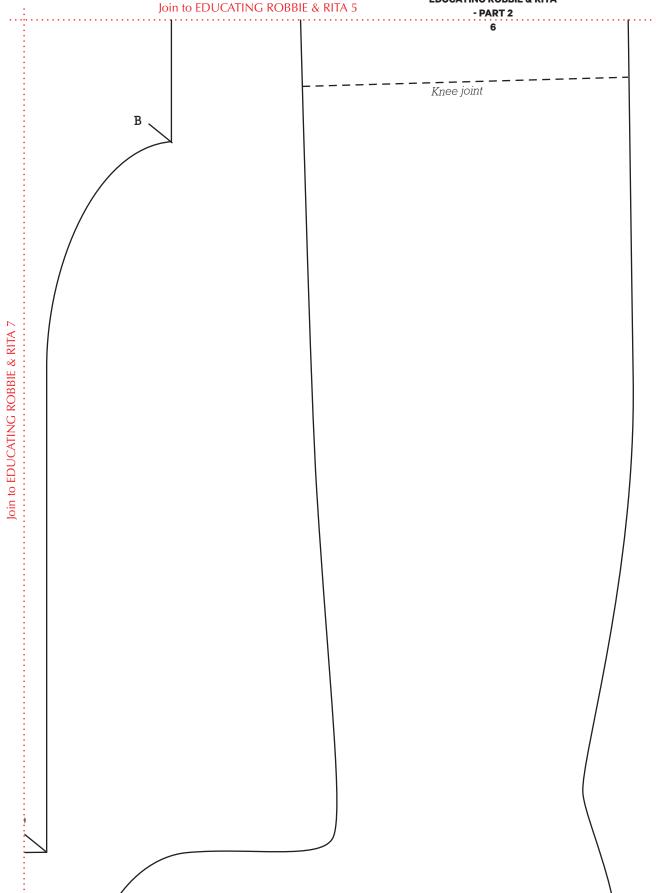

Leave open A Join to EDUCATING ROBBIE & RITA 4 "EDUCATING ROBBIE & RITA" Leg Cut 4 from doubled fabric

Join to EDUCATING ROBBIE & RITA 8

Print your chosen design/templates from the *Homespun* website. Before printing, check the Print dialog box – it is important that in the field next to the words "Page Scaling" you have selected "None" to ensure your design/templates print out at 100%.

- PART 2 15 Join to EDUCATING ROBBIE & RITA 6 Join to EDUCATING ROBBIE & RITA 14