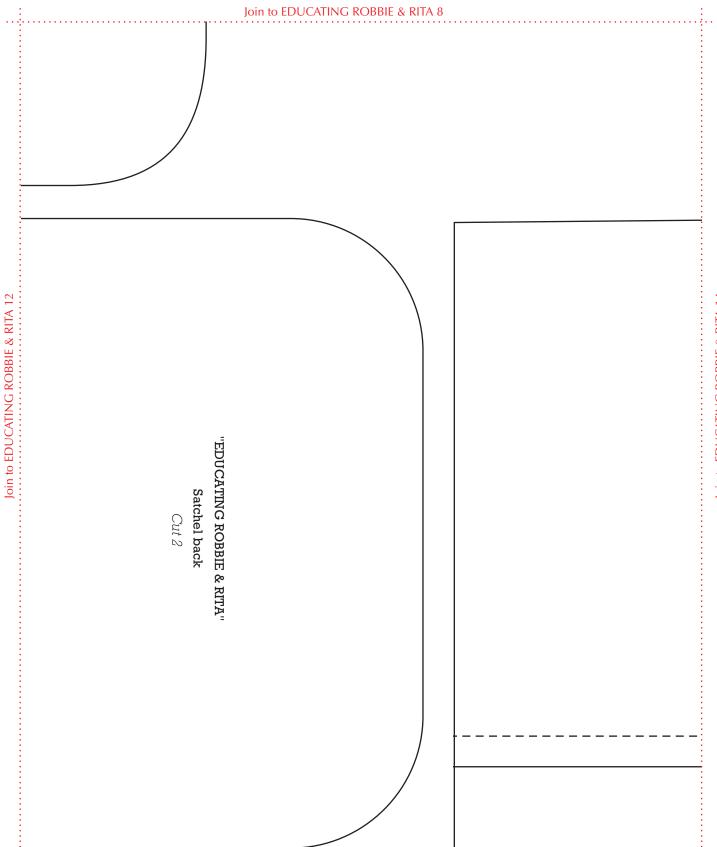

- PART 2

12 Join to EDUCATING ROBBIE & RITA 9 Buckle strap 0 placement Satchel top gusset

**EDUCATING ROBBIE & RITA** 

- PART 2

13

Join to EDUCATING ROBBIE & RITA 13 "EDUCATING ROBBIE & RITA" Cut 2 from doubled fabric Shirt front Central button line Fold line