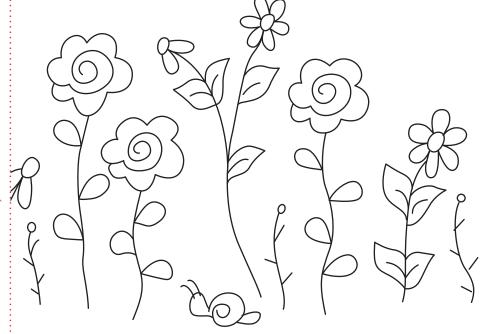

Join to WHISPERED BEAUTY 1 "WHISPERED BEAUTY" Rose Trace 3

3

"WHISPERED BEAUTY"

Daisy

Trace 3

Print your chosen design/templates from the *Homespun* website. Before printing, check the Print dialog box – it is important that in the field next to the words "Page Scaling" you have selected "None" to ensure your design/templates print out at 100%.