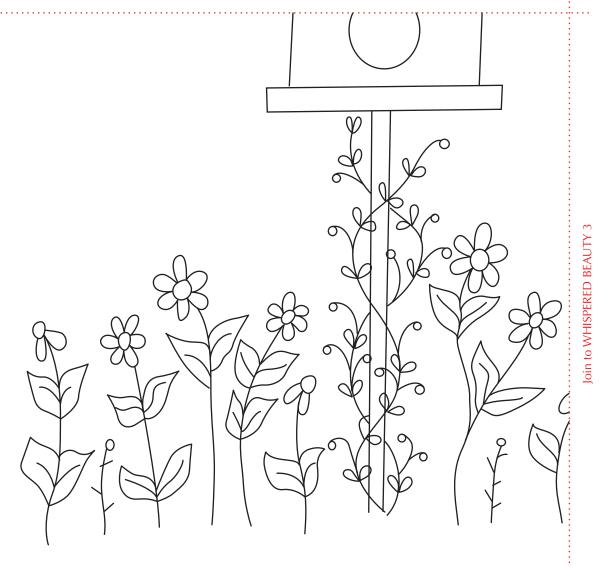

ox – it is important that in the field next to the words "Page Scaling" you have selected "None" to ensure your design/templates print out at 100%.





Print your chosen design/templates from the *Homespun* website. Before printing, check the Print dialog box – it is important that in the field next to the words "Page Scaling" you have selected "None" to ensure your design/templates print out at 100%.



Join to WHISPERED BEAUTY 1 "WHISPERED BEAUTY" Rose Trace 3



3



"WHISPERED BEAUTY"

Daisy

Trace 3





Print your chosen design/templates from the *Homespun* website. Before printing, check the Print dialog box – it is important that in the field next to the words "Page Scaling" you have selected "None" to ensure your design/templates print out at 100%.



Join to WHISPERED BEAUTY 1