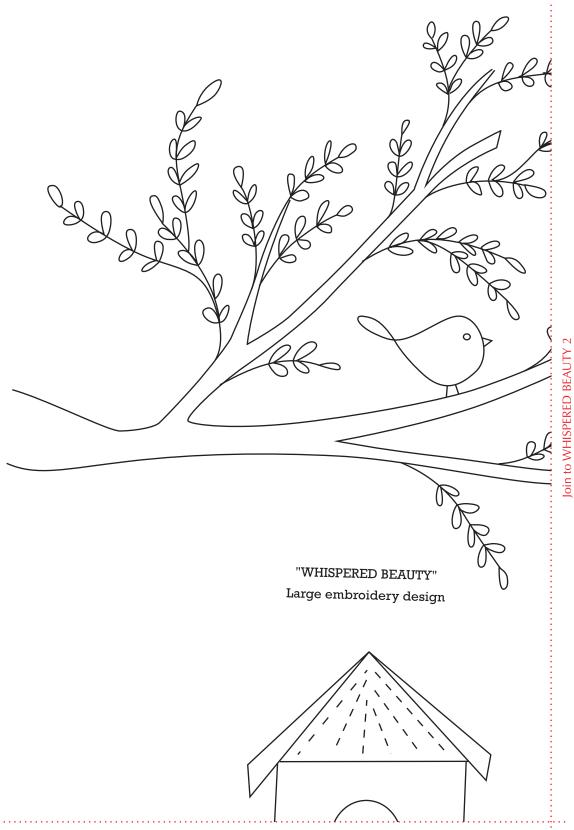

Print your chosen design/templates from the *Homespun* website. Before printing, check the Print dialog box – it is important that in the field next to the words "Page Scaling" you have selected "None" to ensure your design/templates print out at 100%.