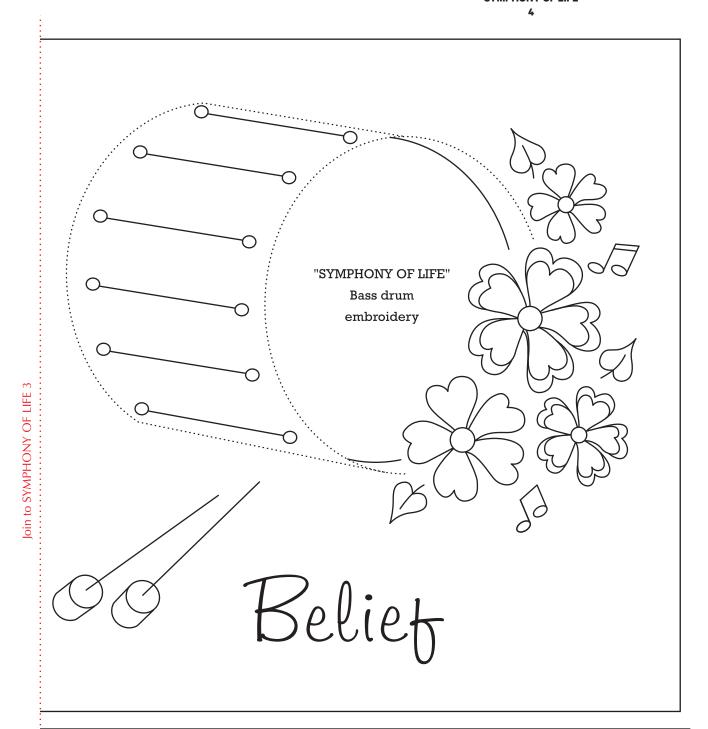

Join to SYMPHONY OF LIFE 7





Join to SYMPHONY OF LIFE 2

Print your chosen design/templates from the *Homespun* website. Before printing, check the Print dialog box – it is important that in the field next to the words "Page Scaling" you have selected "None" to ensure your design/templates print out at 100%.



Forgiveness

Print your chosen design/templates from the *Homespun* website. Before printing, check the Print dialog box – it is important that in the field next to the words "Page Scaling" you have selected "None" to ensure your design/templates print out at 100%.



Join to SYMPHONY OF LIFE 4

"SYMPHONY OF LIFE"
Clarinet embroidery





## Contentment

"SYMPHONY OF LIFE" French horn embroidery

"SYMPHONY OF LIFE"

Xylophone embroidery