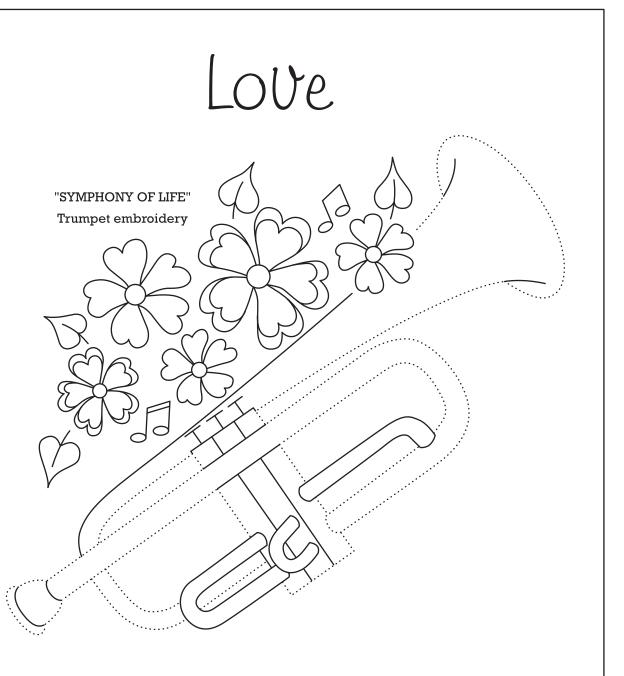

Join to SYMPHONY OF LIFE 7





Join to SYMPHONY OF LIFE 2

Print your chosen design/templates from the *Homespun* website. Before printing, check the Print dialog box – it is important that in the field next to the words "Page Scaling" you have selected "None" to ensure your design/templates print out at 100%.



Forgiveness

Print your chosen design/templates from the *Homespun* website. Before printing, check the Print dialog box – it is important that in the field next to the words "Page Scaling" you have selected "None" to ensure your design/templates print out at 100%.



Join to SYMPHONY OF LIFE 4

"SYMPHONY OF LIFE"
Clarinet embroidery





## Contentment

"SYMPHONY OF LIFE" French horn embroidery

"SYMPHONY OF LIFE"

Xylophone embroidery