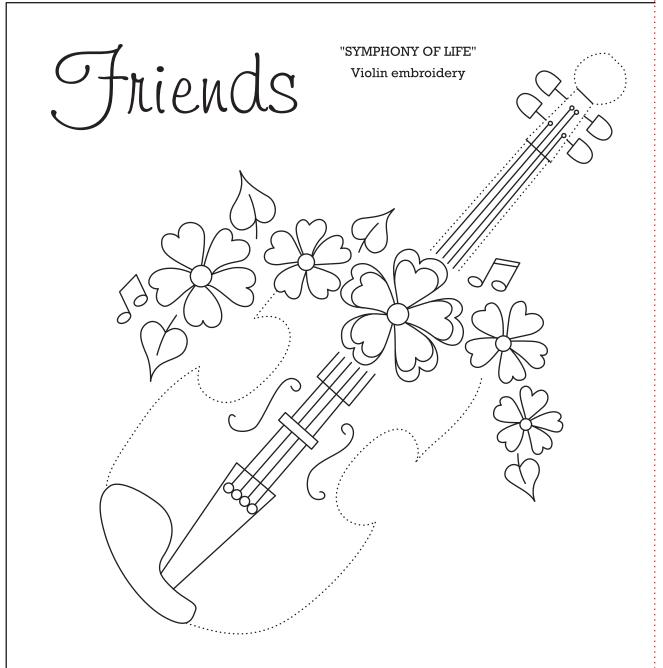

Join to SYMPHONY OF LIFE 7





Join to SYMPHONY OF LIFE 2

Print your chosen design/templates from the *Homespun* website. Before printing, check the Print dialog box – it is important that in the field next to the words "Page Scaling" you have selected "None" to ensure your design/templates print out at 100%.



Forgiveness

Print your chosen design/templates from the *Homespun* website. Before printing, check the Print dialog box – it is important that in the field next to the words "Page Scaling" you have selected "None" to ensure your design/templates print out at 100%.



Join to SYMPHONY OF LIFE 4

"SYMPHONY OF LIFE"
Clarinet embroidery





## Contentment

"SYMPHONY OF LIFE" French horn embroidery

"SYMPHONY OF LIFE"

Xylophone embroidery