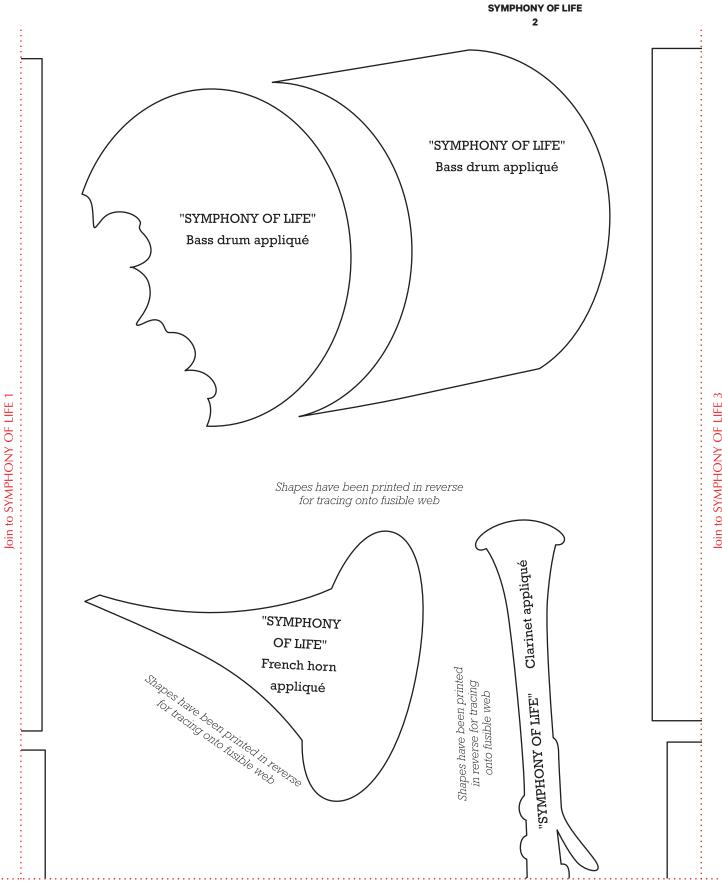

Join to SYMPHONY OF LIFE 7





Join to SYMPHONY OF LIFE 2

Print your chosen design/templates from the *Homespun* website. Before printing, check the Print dialog box – it is important that in the field next to the words "Page Scaling" you have selected "None" to ensure your design/templates print out at 100%.



Forgiveness

Print your chosen design/templates from the *Homespun* website. Before printing, check the Print dialog box – it is important that in the field next to the words "Page Scaling" you have selected "None" to ensure your design/templates print out at 100%.



Join to SYMPHONY OF LIFE 4

"SYMPHONY OF LIFE"
Clarinet embroidery





## Contentment

"SYMPHONY OF LIFE" French horn embroidery

"SYMPHONY OF LIFE"

Xylophone embroidery