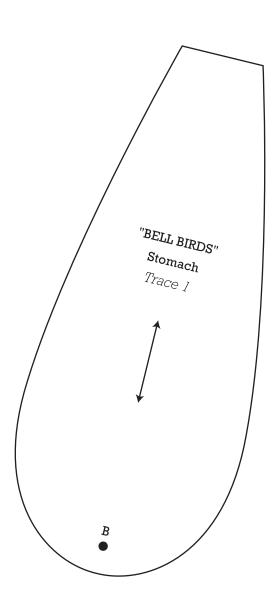

hosen design/templates from the *Homespun* website. Before printing, check the Print dialog box – it is important that in the field next to the words "Page Scaling" you have selected "None" to ensure your design/templates print out at 100%.





"BELL BIRDS"
Stitchery design reversed

Print your chosen design/templates from the *Homespun* website. Before printing, check the Print dialog box – it is important that in the field next to the words "Page Scaling" you have selected "None" to ensure your design/templates print out at 100%.





Print your chosen design/templates from the *Homespun* website. Before printing, check the Print dialog box – it is important that in the field next to the words "Page Scaling" you have selected "None" to ensure your design/templates print out at 100%.