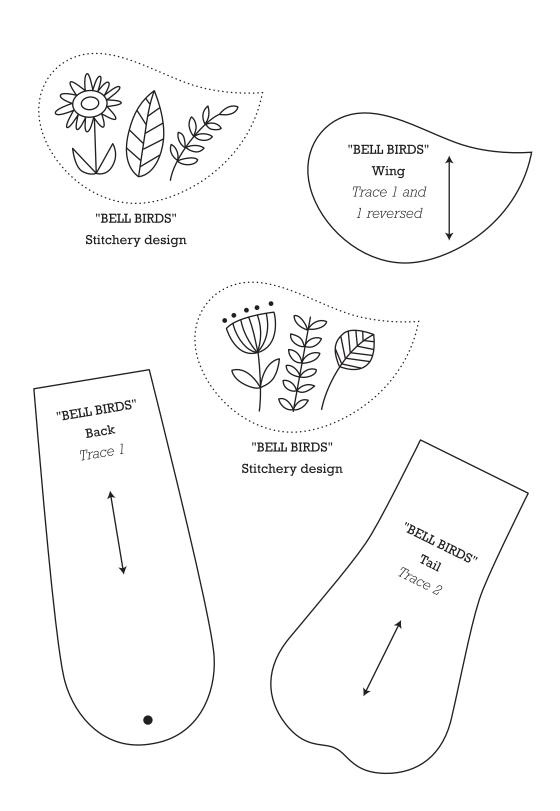

"BELL BIRDS"
Stitchery design reversed

Print your chosen design/templates from the *Homespun* website. Before printing, check the Print dialog box – it is important that in the field next to the words "Page Scaling" you have selected "None" to ensure your design/templates print out at 100%.

Print your chosen design/templates from the *Homespun* website. Before printing, check the Print dialog box – it is important that in the field next to the words "Page Scaling" you have selected "None" to ensure your design/templates print out at 100%.