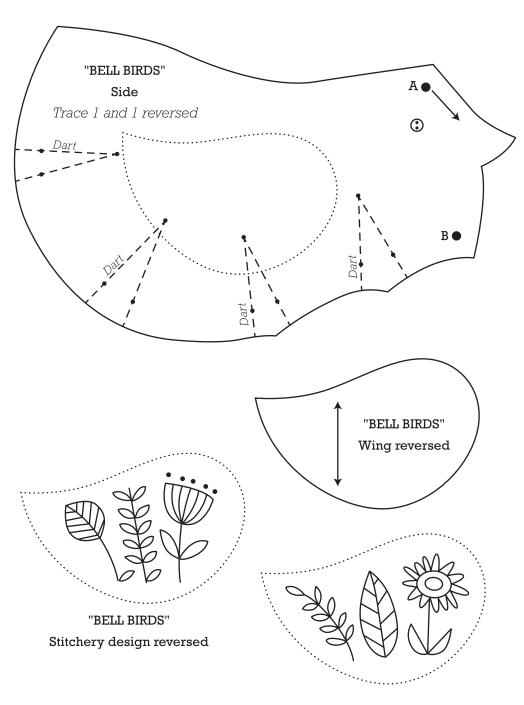

Print your chosen design/templates from the *Homespun* website. Before printing, check the Print dialog box – it is important that in the field next to the words "Page Scaling" you have selected "None" to ensure your design/templates print out at 100%.