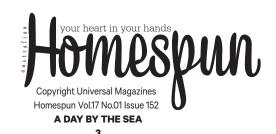

2

(Used Only, in Cushion block) "A DAY BY THE SEA" Beach hut "A DAY BY THE SEA" Boat sail #1

Print your chosen design/templates from the *Homespun* website. Before printing, check the Print dialog box – it is important that in the field next to the words "Page Scaling" you have selected "None" to ensure your design/templates print out at 100%.