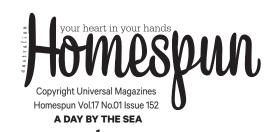

2

(Used Only, in Cushion block) "A DAY BY THE SEA" Beach hut "A DAY BY THE SEA" Boat sail #1

Print your chosen design/templates from the *Homespun* website. Before printing, check the Print dialog box – it is important that in the field next to the words "Page Scaling" you have selected "None" to ensure your design/templates print out at 100%.