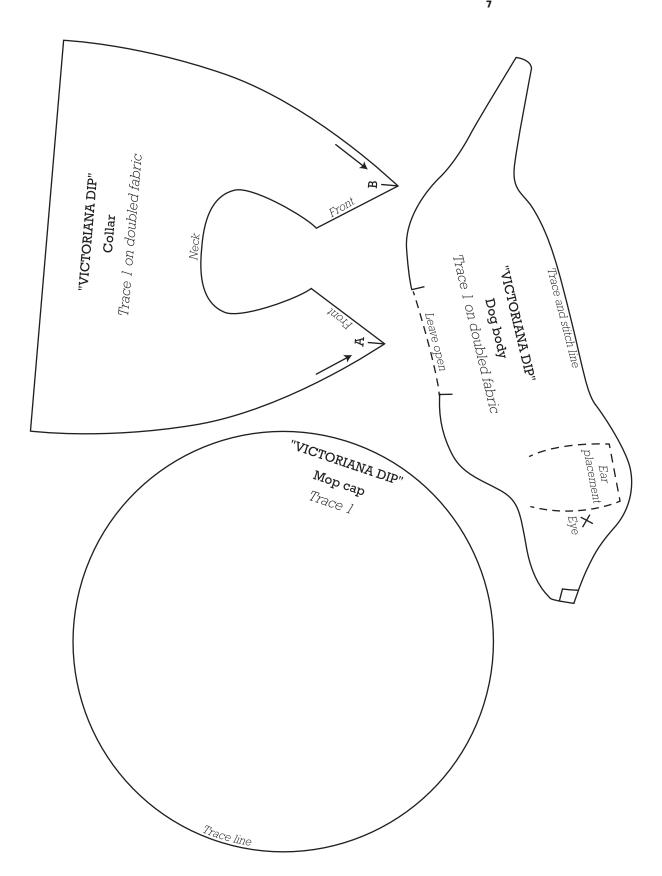

Print your chosen design/templates from the *Homespun* website. Before printing, check the Print dialog box – it is important that in the field next to the words "Page Scaling" you have selected "None" to ensure your design/templates print out at 100%.