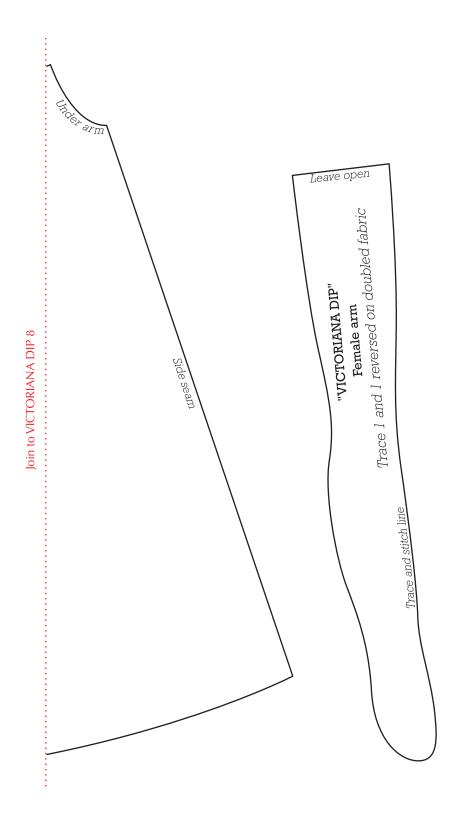

Join to VICTORIANA DIP 1 Leave open Trace and stitch line Trace 1 and 1 reversed on doubled fabric "VICTORIANA DIP" Male arm Trace and stitch line 0 0 0 0 0

Print your chosen design/templates from the *Homespun* website. Before printing, check the Print dialog box – it is important that in the field next to the words "Page Scaling" you have selected "None" to ensure your design/templates print out at 100%.