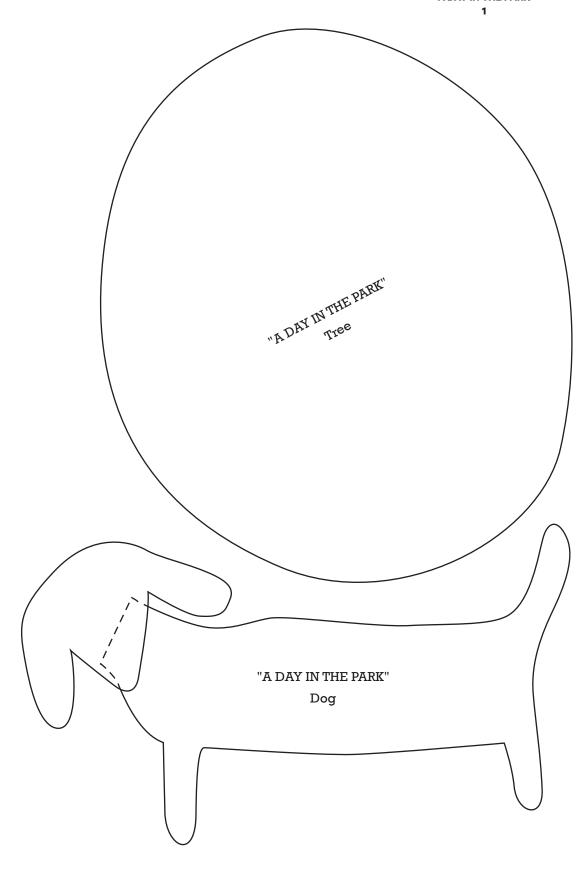

Print your chosen design/templates from the *Homespun* website. Before printing, check the Print dialog box – it is important that in the field next to the words "Page Scaling" you have selected "None" to ensure your design/templates print out at 100%.