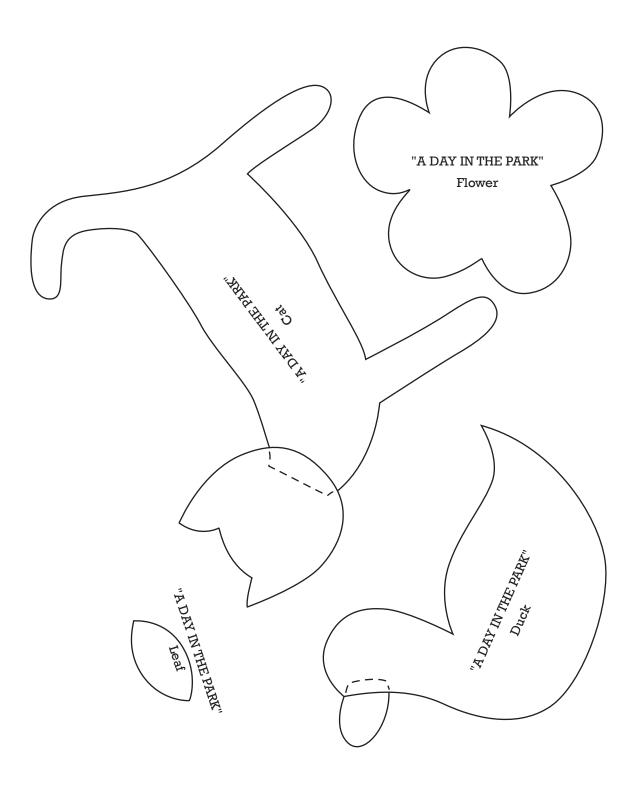

Print your chosen design/templates from the *Homespun* website. Before printing, check the Print dialog box – it is important that in the field next to the words "Page Scaling" you have selected "None" to ensure your design/templates print out at 100%.