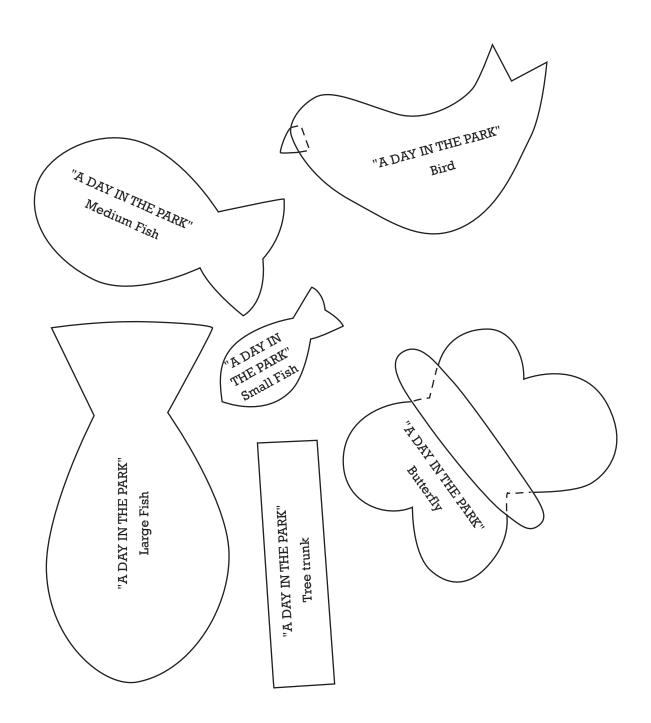

Print your chosen design/templates from the *Homespun* website. Before printing, check the Print dialog box – it is important that in the field next to the words "Page Scaling" you have selected "None" to ensure your design/templates print out at 100%.